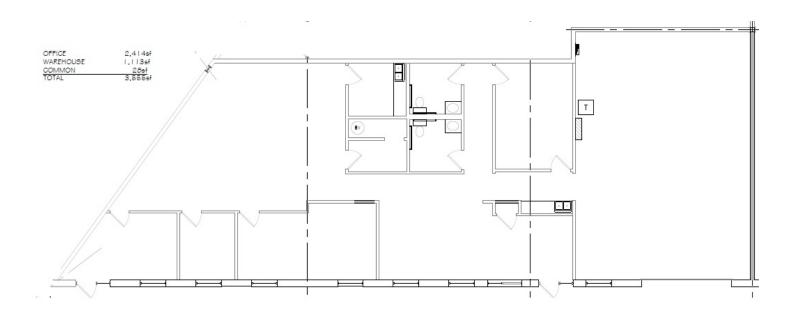

## Available April 1, 2025: 3,555 SF

# FOR LEASE

3,555 SF

2,414 SF of Office | 1 Drive In Door