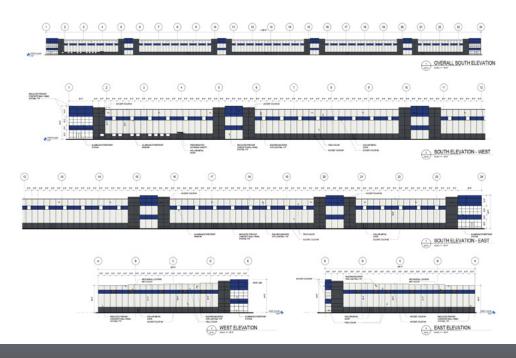

121,000 SF
- PHASE I: 175,000 SF LEASED
- PHASE II: 55,000 SF Available NOW
  - Warehouse & offices build-to-suit
- CLEAR HEIGHT: 32' minimum height
- COLUMN SPACING: 50'x50'
- LIGHTING: LFD
- LOCATION: Minutes from Lorain Community College
- CONSTRUCTION: Pre-cast concrete
- FLOOR SLAB: 6" minimum
- PARKING: 150 spaces (expandable to 320)
- Trailer: 95 spaces
- ZONING: M1 & M2
- LOADING DOCKS & DRIVE-INS: build-to-suit
- SPRINKLER: ESFR
- UTILITIES:
- Water/Sewer: City of Avon
- Natural Gas: Columbia Gas Co.
- Electrical Supplier: First Energy Corp.
- CITY & COUNTY TAX INCENTIVES: Possible property, income, job creation, & work force incentives



# **Avon International Commerce Park**

37988 Avon Commerce Parkway, Avon, OH

# **N**IPleasant Valley

#### **Exterior Elevations**











# **Avon International Commerce Park**

37988 Avon Commerce Parkway, Avon, OH

### Site Plan





# **Avon International Commerce Park**

37988 Avon Commerce Parkway, Avon, OH



# **Location Highlights / Routes**

- Reach the largest Midwest,
  Northeast and Mid Atlantic Markets within a days drive
- Close to Canada's largest market, Toronto, population of 6.5 million.
- 15 major markets with population's over 60 million, within 450 miles.
   Reach 1/2 the population in a 2-day drive
- As a top region for overall logistics infrastructure, Avon, OH has efficient access to multiple modes of transportation and to global networks.

| I-90 | To Buffalo & New England                                    |
|------|-------------------------------------------------------------|
| I-71 | To Columbu