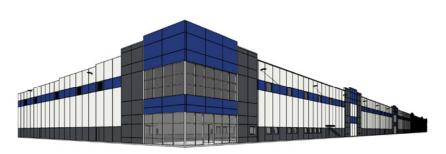

gs, over 121,000 SF
- PHASE I: 175,000 SF LEASED
- PHASE II: 55,000 SF Available NOW
  - Warehouse & offices build-to-suit
- CLEAR HEIGHT: 32' minimum height
- COLUMN SPACING: 50'x50'
- LIGHTING: LFD
- LOCATION: Minutes from Lorain Community College
- CONSTRUCTION: Pre-cast concrete
- FLOOR SLAB: 6" minimum
- PARKING: 150 spaces (expandable to 320)
- Trailer: 95 spaces
- ZONING: M1 & M2
- LOADING DOCKS & DRIVE-INS: build-to-suit
- SPRINKLER: ESFR
- UTILITIES:
- Water/Sewer: City of Avon
- Natural Gas: Columbia Gas Co.
- Electrical Supplier: First Energy Corp.
- CITY & COUNTY TAX INCENTIVES: Possible property, income, job creation, & work force incentives



# **Avon International Commerce Park**

37988 Avon Commerce Parkway, Avon, OH

# **N**IPleasant Valley

#### **Exterior Elevations**











# **Avon International Commerce Park**

37988 Avon Commerce Parkway, Avon, OH

### Site Plan





# **Avon International Commerce Park**

37988 Avon Commerce Parkway, Avon, OH



# **Location Highlights / Routes**

- Reach the largest Midwest,
  Northeast and Mid Atlantic Markets within a days drive
- Close to Canada's largest market, Toronto, population of 6.5 million.
- 15 major markets with population's over 60 million, within 450 miles.
   Reach 1/2 the population in a 2-day drive
- As a top region for overall logistics infrastructure, Avon, OH has efficient access to multiple modes of transportation and to global networks.

| I-90 | To Buffalo & New England                                    |
|------|-------------------------------------------------------------|
| I-71 | To