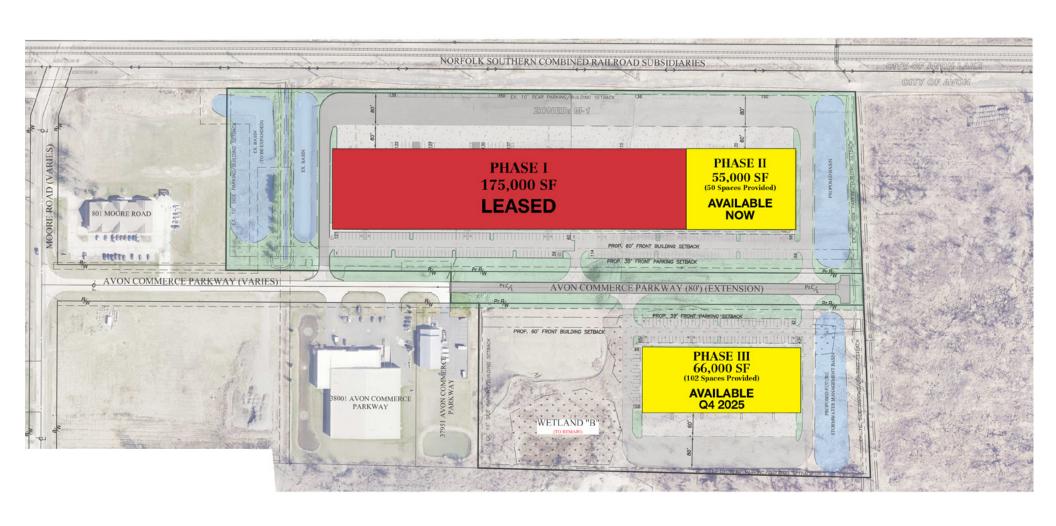

# **Property Features**

- AVAILABLE: Multiple buildings, over 121,000 SF
- PHASE I: 175,000 SF LEASED
- PHASE II: 55,000 SF Available NOW
  - Warehouse & offices build-to-suit
- CLEAR HEIGHT: 32' minimum height
- COLUMN SPACING: 50'x50'
- LIGHTING: LFD
- LOCATION: Minutes from Lorain Community College
- CONSTRUCTION: Pre-cast concrete
- FLOOR SLAB: 6" minimum
- PARKING: 150 spaces (expandable to 320)
- Trailer: 95 spaces
- ZONING: M1 & M2
- LOADING DOCKS & DRIVE-INS: build-to-suit
- SPRINKLER: ESFR
- UTILITIES:
- Water/Sewer: City of Avon
- Natural Gas: Columbia Gas Co.
- Electrical Supplier: First Energy Corp.
- CITY & COUNTY TAX INCENTIVES: Possible property, income, job creation, & work force incentives

### Site Plan