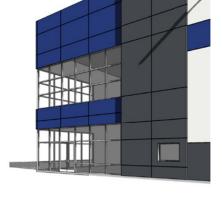

, over 121,000 SF
- PHASE I: 175,000 SF LEASED
- PHASE II: 55,000 SF Available NOW
  - Warehouse & offices build-to-suit
- CLEAR HEIGHT: 32' minimum height
- COLUMN SPACING: 50'x50'
- LIGHTING: LFD
- LOCATION: Minutes from Lorain Community College
- CONSTRUCTION: Pre-cast concrete
- FLOOR SLAB: 6" minimum
- PARKING: 150 spaces (expandable to 320)
- Trailer: 95 spaces
- ZONING: M1 & M2
- LOADING DOCKS & DRIVE-INS: build-to-suit
- SPRINKLER: ESFR
- UTILITIES:
- Water/Sewer: City of Avon
- Natural Gas: Columbia Gas Co.
- Electrical Supplier: First Energy Corp.
- CITY & COUNTY TAX INCENTIVES: Possible property, income, job creation, & work force incentives



# **Avon International Commerce Park**

37988 Avon Commerce Parkway, Avon, OH

# **N**IPleasant Valley

#### **Exterior Elevations**











# **Avon International Commerce Park**

37988 Avon Commerce Parkway, Avon, OH

### Site Plan





# **Avon International Commerce Park**

37988 Avon Commerce Parkway, Avon, OH



# **Location Highlights / Routes**

- Reach the largest Midwest,
  Northeast and Mid Atlantic Markets within a days drive
- Close to Canada's largest market, Toronto, population of 6.5 million.
- 15 major markets with population's over 60 million, within 450 miles.
   Reach 1/2 the population in a 2-day drive
- As a top region for overall logistics infrastructure, Avon, OH has efficient access to multiple modes of transportation and to global networks.

| I-90 | To Buffalo & New England                                    |
|------|-------------------------------------------------------------|
| I-71 | To C