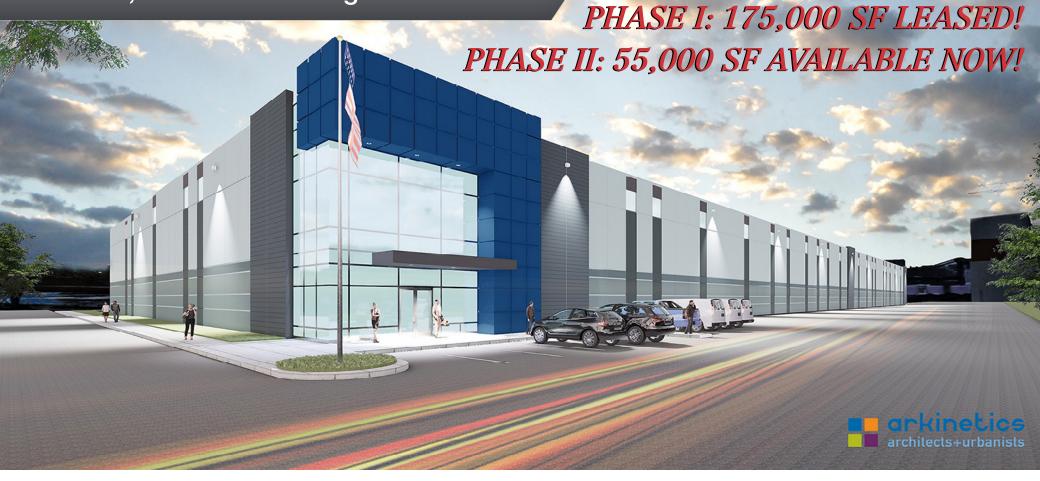

**Avon International Commerce Park** 

37988 Avon Commerce Parkway, Avon, OH

6 Minutes to Ford Assembly Plant

Over 121,000 SF Remaining / Build-to-Suit

Hiedi Winston +1 440 752 2617 hwinston@naipvc.com

# **Property Features**

- AVAILABLE: Multiple buildings, over 121,000 SF
- PHASE I: 175,000 SF LEASED
- PHASE II: 55,000 SF Available NOW
  - Warehouse & offices build-to-suit
- CLEAR HEIGHT: 32' minimum height
- COLUMN SPACING: 50'x50'
- LIGHTING: LFD
- LOCATION: Minutes from Lorain Community College
- CONSTRUCTION: Pre-cast concrete
- FLOOR SLAB: 6" minimum
- PARKING: 150 spaces (expandable to 320)
- Trailer: 95 spaces
- ZONING: M1 & M2
- LOADING DOCKS & DRIVE-INS: build-to-suit
- SPRINKLER: ESFR
- UTILITIES:
- Water/Sewer: City of Avon
- Natural Gas: Columbia Gas Co.
- Electrical Supplier: First Energy Corp.
- CITY & COUNTY TAX INCENTIVES: Possible property, income, job creation, & work force incentives