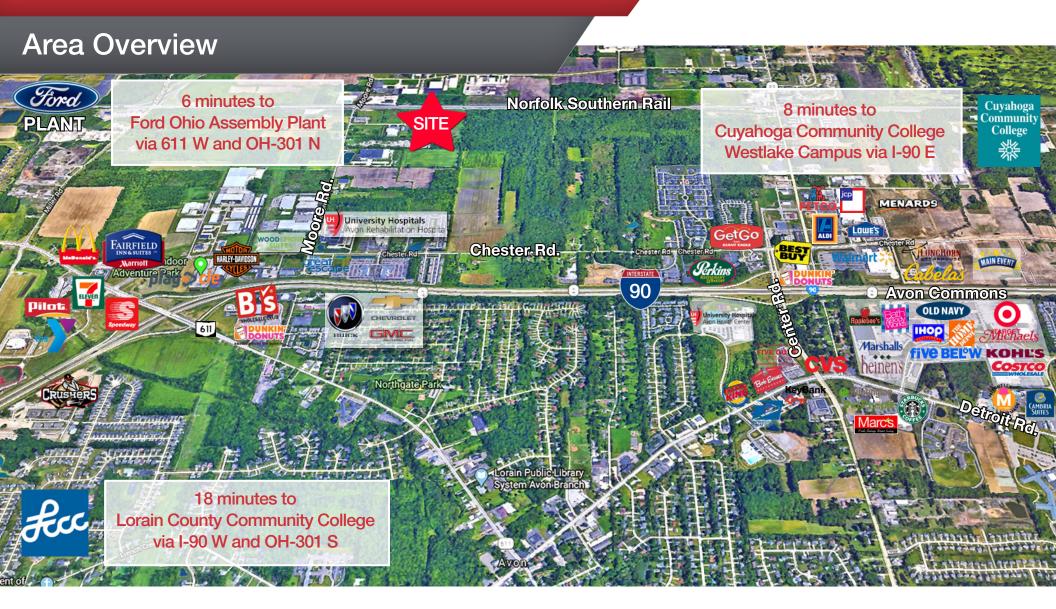

**Avon International Commerce Park** 

37988 Avon Commerce Parkway, Avon, OH

6 Minutes to Ford Assembly Plant

Over 121,000 SF Remaining / Build-to-Suit

Hiedi Winston +1 440 752 2617 hwinston@naipvc.com

# **Location Highlights / Routes**

- Reach the largest Midwest,
  Northeast and Mid Atlantic Markets within a days drive
- Close to Canada's largest market, Toronto, population of 6.5 million.
- 15 major markets with population's over 60 million, within 450 miles.
   Reach 1/2 the population in a 2-day drive
- As a top region for overall logistics infrastructure, Avon, OH has efficient access to multiple modes of transportation and to global networks.