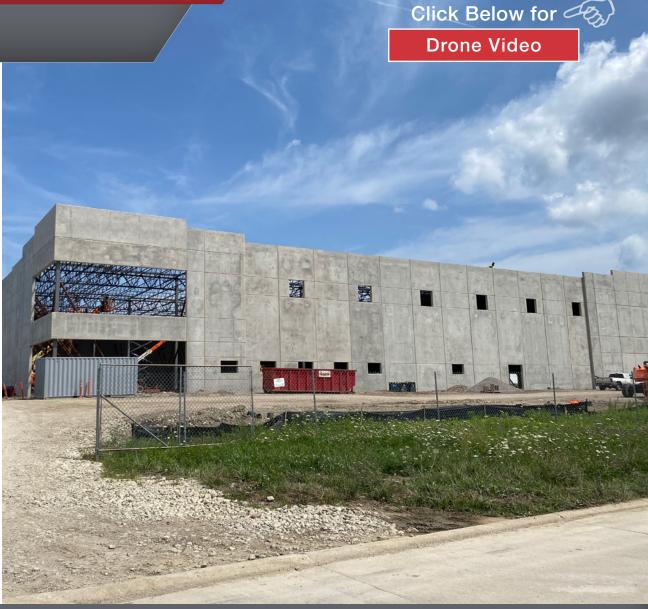

**Avon International Commerce Park** 

37988 Avon Commerce Parkway, Avon, OH

6 Minutes to Ford Assembly Plant

Over 121,000 SF Remaining / Build-to-Suit

Hiedi Winston +1 440 752 2617 hwinston@naipvc.com

# **Property Features**

- AVAILABLE: Multiple buildings, over 121,000 SF
- PHASE I: 175,000 SF LEASED
- PHASE II: 55,000 SF Available NOW
  - Warehouse & offices build-to-suit
- CLEAR HEIGHT: 32' minimum height
- COLUMN SPACING: 50'x50'
- LIGHTING: LFD
- LOCATION: Minutes from Lorain Community College
- CONSTRUCTION: Pre-cast concrete
- FLOOR SLAB: 6" minimum
- PARKING: 150 spaces (expandable to 320)
- Trailer: 95 spaces
- ZONING: M1 & M2
- LOADING DOCKS & DRIVE-INS: build-to-suit
- SPRINKLER: ESFR
- UTILITIES:
- Water/Sewer: City of Avon
- Natural Gas: Columbia Gas Co.
- Electrical Supplier: First Energy Corp.
- CITY & COUNTY TAX INCENTIVES: Possible property, income, job creation, & work force incentives