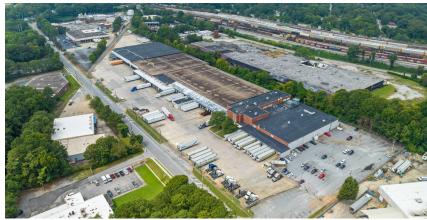

## Location, Location

This cold storage facility is strategically located right in the heart of the Atlanta Metro. Its prime location offers exceptional connectivity, with Hartsfield-Jackson Atlanta Airport just 5.5 miles away and convenient access to major highways such as I-85 and I-75, both just 1.75 miles away. Additionally, I-285 is easily accessible at a distance of 5.75 miles. Approximately 2.3 million people reside within a 30-minute drive and an impressive 5.8 million people are reachable within a 60-minute drive from the facility, making it an ideal choice for businesses looking to serve the Atlanta region's growing population and diverse markets.