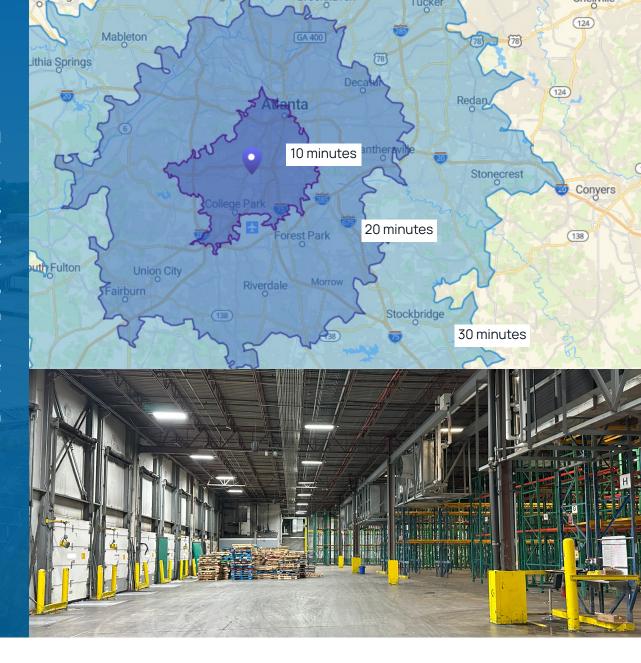

## Location, Location

This cold storage facility is strategically located right in the heart of the Atlanta Metro. Its prime location offers exceptional connectivity, with Hartsfield-Jackson Atlanta Airport just 5.5 miles away and convenient access to major highways such as I-85 and I-75, both just 1.75 miles away. Additionally, I-285 is easily accessible at a distance of 5.75 miles. Approximately 2.3 million people reside within a 30-minute drive and an impressive 5.8 million people are reachable within a 60-minute drive from the facility, making it an ideal choice for businesses looking to serve the Atlanta region's growing population and diverse markets.