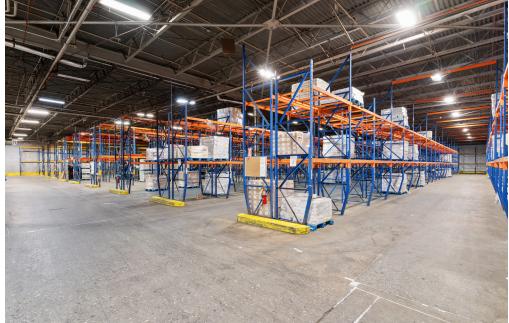

| 14,372 SF and 2,048 SF                                                                |
| Clear Height:            | 17' - 24'                                                                             |
| No of Dock Doors:        | 76 DH                                                                                 |
| Car Parking:             | ± 157                                                                                 |
| Trailer Parking:         | ± 100                                                                                 |
| Refrigeration:           | Two fully separate ammonia systems and electrical systems allow for easy divisibility |





## **FLOORPLAN**





\* Two separate ammonia systems for easy divisibility





## **BUILDING PICTURES**









## Location, Location

This cold storage facility is strategically located right in the heart of the Atlanta Metro. Its prime location offers exceptional connectivity, with Hartsfield-Jackson Atlanta Airport just 5.5 miles away and convenient access to major highways such as I-85 and I-75, both just 1.75 miles away. Additionally, I-285 is easily accessible at a distance of 5.75 miles. Approximately 2.3 million people reside within a 30-minute drive and an impressive 5.8 million people are reachable within a 60-minute drive from the facility, making it an ideal choice for businesses looking to serve the Atlanta region's growing population and diverse markets.



### Contact Us:

Turner Wisehart

Turner:Wisehart@onpacepartners.com

770.654.4334

Stephen Bridges Stephen@onpacepartners.com