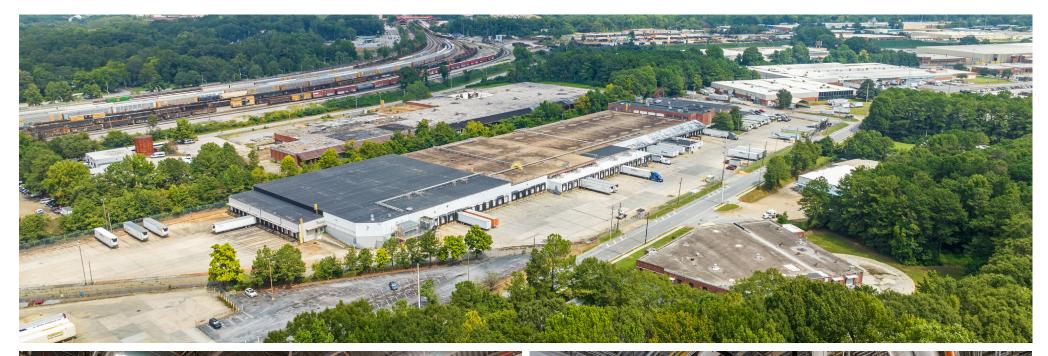

## Location, Location

This cold storage facility is strategically located right in the heart of the Atlanta Metro. Its prime location offers exceptional connectivity, with Hartsfield-Jackson Atlanta Airport just 5.5 miles away and convenient access to major highways such as I-85 and I-75, both just 1.75 miles away. Additionally, I-285 is easily accessible at a distance of 5.75 miles. Approximately 2.3 million people reside within a 30-minute drive and an impressive 5.8 million people are reachable within a 60-minute drive from the facility, making it an ideal choice for businesses looking to serve the Atlanta region's growing population and diverse markets.