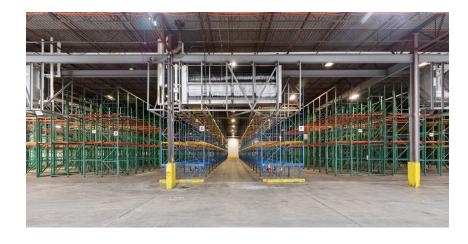

|
| Office SF:               | 14,372 SF and 2,048 SF                                                                |
| Clear Height:            | 17' - 24'                                                                             |
| No of Dock Doors:        | 76 DH                                                                                 |
| Car Parking:             | ± 157                                                                                 |
| Trailer Parking:         | ± 100                                                                                 |
| Refrigeration:           | Two fully separate ammonia systems and electrical systems allow for easy divisibility |





## **FLOORPLAN**





\* Two separate ammonia systems for easy divisibility





## **BUILDING PICTURES**









## Location, Location

This cold storage facility is strategically located right in the heart of the Atlanta Metro. Its prime location offers exceptional connectivity, with Hartsfield-Jackson Atlanta Airport just 5.5 miles away and convenient access to major highways such as I-85 and I-75, both just 1.75 miles away. Additionally, I-285 is easily accessible at a distance of 5.75 miles. Approximately 2.3 million people reside within a 30-minute drive and an impressive 5.8 million people are reachable within a 60-minute drive from the facility, making it an ideal choice for businesses looking to serve the Atlanta region's growing population and diverse markets.



### Contact Us:

Turner Wisehart

Turner:Wisehart@onpacepartners.com

770.654.4334

Stephen