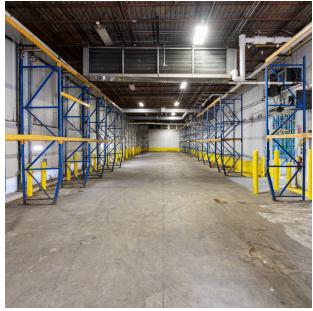

| Ability to convert rooms 1 (60,228 SF) and 2 (50,400 SF) to freezer                   |
| Office SF:               | 14,372 SF and 2,048 SF                                                                |
| Clear Height:            | 17' - 24'                                                                             |
| No of Dock Doors:        | 76 DH                                                                                 |
| Car Parking:             | ± 157                                                                                 |
| Trailer Parking:         | ± 100                                                                                 |
| Refrigeration:           | Two fully separate ammonia systems and electrical systems allow for easy divisibility |





## **FLOORPLAN**





\* Two separate ammonia systems for easy divisibility





## **BUILDING PICTURES**









## Location, Location

This cold storage facility is strategically located right in the heart of the Atlanta Metro. Its prime location offers exceptional connectivity, with Hartsfield-Jackson Atlanta Airport just 5.5 miles away and convenient access to major highways such as I-85 and I-75, both just 1.75 miles away. Additionally, I-285 is easily accessible at a distance of 5.75 miles. Approximately 2.3 million people reside within a 30-minute drive and an impressive 5.8 million people are reachable within a 60-minute drive from the facility, making it an ideal choice for businesses looking to serve the Atlanta region's growing population and diverse markets.



### Contact U