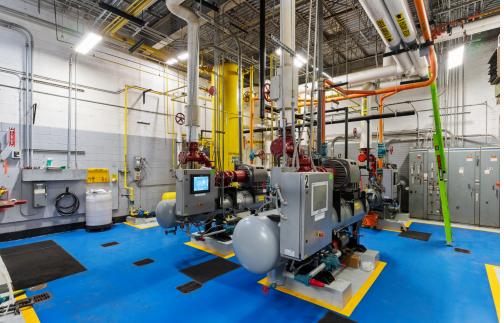

# REFRIGERATED PROPERTY DETAILS

| Total SF Available:      | ± 271,792                                                                             |
|--------------------------|---------------------------------------------------------------------------------------|
| Divisible:               | Yes; ± 186,000 SF and ± 86,000 SF                                                     |
| Refrigerated Storage SF: | ± 206,000 SF at 34° F                                                                 |
| Freezer SF:              | Ability to convert rooms 1 (60,228 SF) and 2 (50,400 SF) to freezer                   |
| Office SF:               | 14,372 SF and 2,048 SF                                                                |
| Clear Height:            | 17' - 24'                                                                             |
| No of Dock Doors:        | 76 DH                                                                                 |
| Car Parking:             | ± 157                                                                                 |
| Trailer Parking:         | ± 100                                                                                 |
| Refrigeration:           | Two fully separate ammonia systems and electrical systems allow for easy divisibility |

## **BUILDING PICTURES**