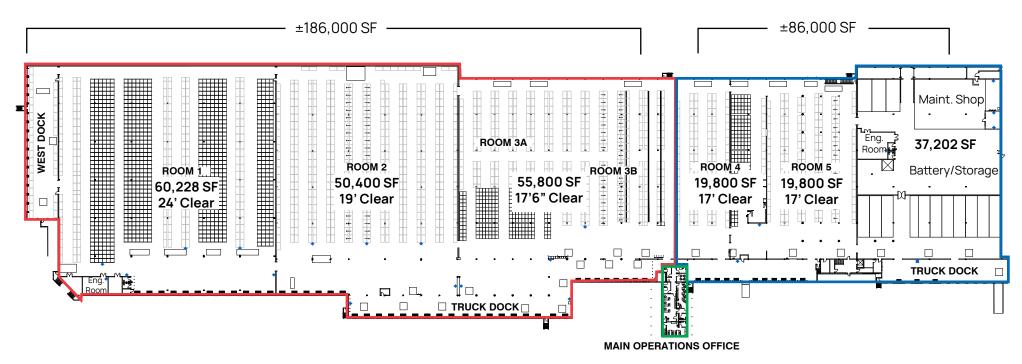

# REFRIGERATED PROPERTY DETAILS

| Total SF Available:      | ± 271,792                                                                             |
|--------------------------|---------------------------------------------------------------------------------------|
| Divisible:               | Yes; ± 186,000 SF and ± 86,000 SF                                                     |
| Refrigerated Storage SF: | ± 206,000 SF at 34° F                                                                 |
| Freezer SF:              | Ability to convert rooms 1 (60,228 SF) and 2 (50,400 SF) to freezer                   |
| Office SF:               | 14,372 SF and 2,048 SF                                                                |
| Clear Height:            | 17' - 24'                                                                             |
| No of Dock Doors:        | 76 DH                                                                                 |
| Car Parking:             | ± 157                                                                                 |
| Trailer Parking:         | ± 100                                                                                 |
| Refrigeration:           | Two fully separate ammonia systems and electrical systems allow for easy divisibility |

## **FLOORPLAN**

\* Two separate ammonia systems for easy divisibility