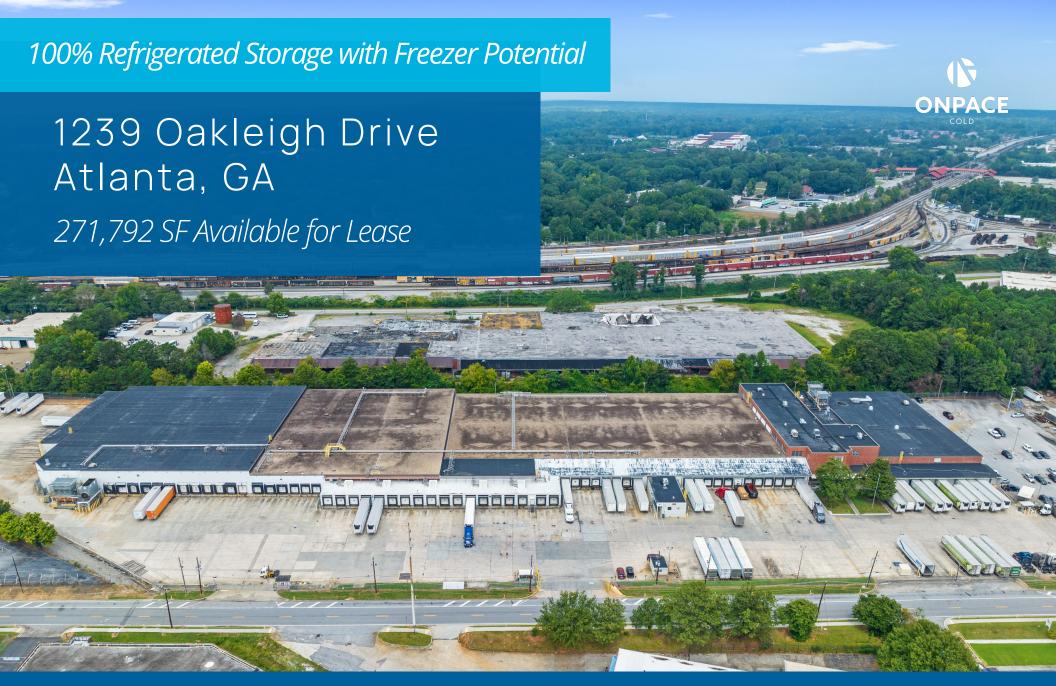

# REFRIGERATED PROPERTY DETAILS

| Total SF Available:      | ± 271,792                                                                             |
|--------------------------|---------------------------------------------------------------------------------------|
| Divisible:               | Yes; ± 186,000 SF and ± 86,000 SF                                                     |
| Refrigerated Storage SF: | ± 206,000 SF at 34° F                                                                 |
| Freezer SF:              | Ability to convert rooms 1 (60,228 SF) and 2 (50,400 SF) to freezer                   |
| Office SF:               | 14,372 SF and 2,048 SF                                                                |
| Clear Height:            | 17' - 24'                                                                             |
| No of Dock Doors:        | 76 DH                                                                                 |
| Car Parking:             | ± 157                                                                                 |
| Trailer Parking:         | ± 100                                                                                 |
| Refrigeration:           | Two fully separate ammonia systems and electrical systems allow for easy divisibility |

## Location, Location

This cold storage facility is strategically located right in the heart of the Atlanta Metro. Its prime location offers exceptional connectivity, with Hartsfield-Jackson Atlanta Airport just 5.5 miles away and convenient access to major highways such as I-85 and I-75, both just 1.75 miles away. Additionally, I-285 is easily accessible at a distance of 5.75 miles. Approximately 2.3 million people reside within a 30-minute drive and an impressive 5.8 million people are reachable within a 60-minute drive from the facility, making it an ideal choice for businesses looking to serve the Atlanta region's growing population and diverse markets.