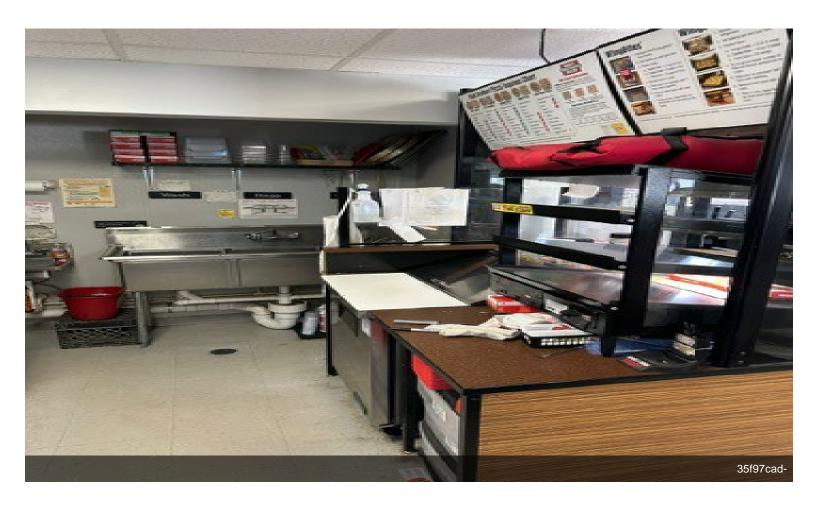

|----------------------|--------------------------|
| Property Type:       | Retail                   |
| Property Subtype:    | Truck Stop               |
| Sale Type:           | Investment or Owner User |
| Lot Size:            | 2.00 AC                  |
| Gross Building Area: | 2,480 SF                 |
| No. Stories:         | 1                        |
| Year Built:          | 1986                     |

### 10074 IL-111

\$725,000

- SMALL TOWN OWNER RETIRING NOW, RUNNING SINCE 1986, PAYROL is over \$100'000 a year, he runs mechanic shop as other entity at same property
- Gaming income is over \$50'000/year owners share and BAR sales extra
- New owner as operators can save \$100'000 payroll plus increase 30% business.







10074 IL-111, Medora, IL 62063

# **Property Photos**





# **Property Photos**