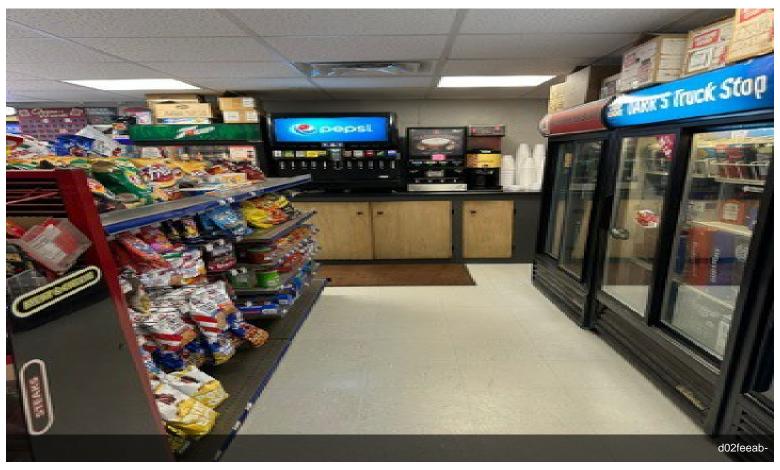

---------------------|--------------------------|
| Property Type:       | Retail                   |
| Property Subtype:    | Truck Stop               |
| Sale Type:           | Investment or Owner User |
| Lot Size:            | 2.00 AC                  |
| Gross Building Area: | 2,480 SF                 |
| No. Stories:         | 1                        |
| Year Built:          | 1986                     |

### 10074 IL-111

\$725,000

- SMALL TOWN OWNER RETIRING NOW, RUNNING SINCE 1986, PAYROL is over \$100'000 a year, he runs mechanic shop as other entity at same property
- Gaming income is over \$50'000/year owners share and BAR sales extra
- New owner as operators can save \$100'000 payroll plus increase 30% business.







10074 IL-111, Medora, IL 62063

# **Property Photos**





# **Property Photos**