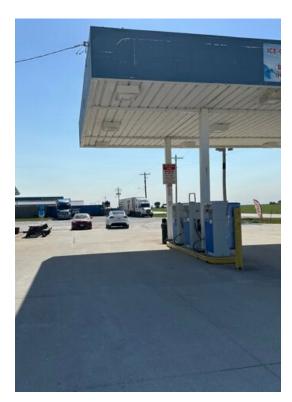

## 10074 IL-111

10074 IL-111, Medora, IL 62063





Tauseef Syed R & J Commercial.com 200 S Frontage Rd, Suite 316, Burr Ridge, IL 60527 info@rjcommercial.com (630) 339-6386



| Price:               | \$725,000                |
|----------------------|--------------------------|
| Property Type:       | Retail                   |
| Property Subtype:    | Truck Stop               |
| Sale Type:           | Investment or Owner User |
| Lot Size:            | 2.00 AC                  |
| Gross Building Area: | 2,480 SF                 |
| No. Stories:         | 1                        |
| Year Built:          | 1986                     |

### 10074 IL-111

\$725,000

- SMALL TOWN OWNER RETIRING NOW, RUNNING SINCE 1986, PAYROL is over \$100'000 a year, he runs mechanic shop as other entit