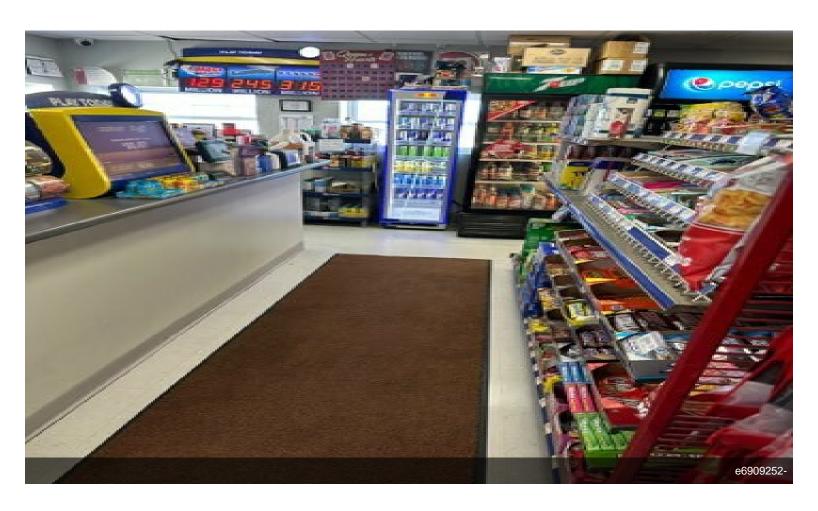

-----------------------|
| Property Type:       | Retail                   |
| Property Subtype:    | Truck Stop               |
| Sale Type:           | Investment or Owner User |
| Lot Size:            | 2.00 AC                  |
| Gross Building Area: | 2,480 SF                 |
| No. Stories:         | 1                        |
| Year Built:          | 1986                     |

### 10074 IL-111

\$725,000

- SMALL TOWN OWNER RETIRING NOW, RUNNING SINCE 1986, PAYROL is over \$100'000 a year, he runs mechanic shop as other entity at same property
- Gaming income is over \$50'000/year owners share and BAR sales extra
- New owner as operators can save \$100'000 payroll plus increase 30% business.







10074 IL-111, Medora, IL 62063

# **Property Photos**





# **Property Photos**