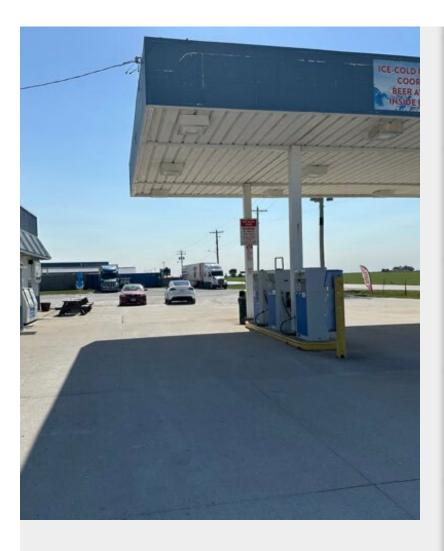

## 10074 IL-111

10074 IL-111, Medora, IL 62063





Tauseef Syed R & J Commercial.com 200 S Frontage Rd, Suite 316, Burr Ridge, IL 60527 info@rjcommercial.com (630) 339-6386



| Price:               | \$725,000                |
|----------------------|--------------------------|
| Property Type:       | Retail                   |
| Property Subtype:    | Truck Stop               |
| Sale Type:           | Investment or Owner User |
| Lot Size:            | 2.00 AC                  |
| Gross Building Area: | 2,480 SF                 |
| No. Stories:         | 1                        |
| Year Built:          | 1986                     |

### 10074 IL-111

\$725,000

- SMALL TOWN OWNER RETIRING NOW, RUNNING SINCE 1986, PAYROL is over \$100'000 a year, he runs mechanic shop as other entity at same property
- Gaming income is over \$50'000/year owners share and BAR sales extra
- New owner as operators can save \$100'000 payroll plus increase 30% business.







1