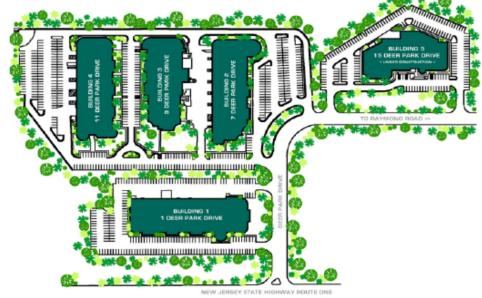

new 60,000sf facility planned for 2023

Due to the expansion requirements of our tenants and the demand for space from new clients, construction has started on our 5<sup>th</sup> building – a new 60,000 sf laboratory facility