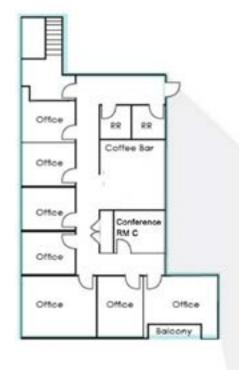

# 7270 Trade Street, Suites 102 & 103 | Floor Plan ± 9,820 SF

#### 2nd Floor - ± 2,581 SF

- 8 private offices (6 window lined)
- Extensive glass-line w/natural light
- Two stairwell access points
- Men's & Women's restrooms
- Conference/copy room
- Private balcony
- Break area