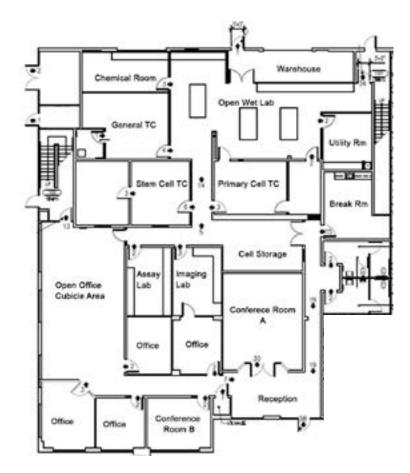

# 7270 Trade Street, Suites 102 & 103 | Floor Plan ± 9,820 SF

#### 1st Floor - ± 7,239 SF

- Private lobby
- 8 private offices with large open office area
- Custom wood floors throughout
- Floor to ceiling window glass walls
- Break and lounge area
- Two (2) restrooms
- Existing wet lab in place
- Grade level loading door