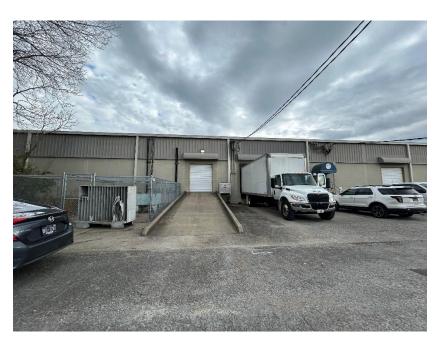

## HIGHLIGHTS

- ±40,250 SF Available
- ±5,500 SF Office/ Production Area
- Lease Rate: \$9.95/ SF Net
- 17'6" 26'6" Clear Height
- (1) Drive-in Door
- (4) Dock Doors with Levelers
- Building dimensions: 237' x 175'
- Dock door dimensions: 9' x 10'
- (2) Restrooms
- (10) Parking spaces
- Skylights
- Located off I-24, minutes from Nashville International Airport