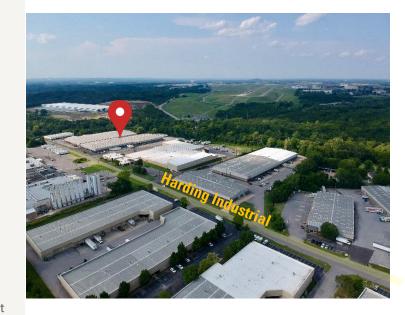

## FOR LEASE

±40,250 SF Available

Located in the Harding Business Park

C: 615.403.8034 mstout@charleshawkinsco.com

Exclusively listed by:
Charles Hawkins Co.
760 Melrose Avenue
Nashville, TN37221
T:615.256.3189 / F: 615.254.4026

For Lease ±40,250 SF Available Industrial Space 434 Harding Industrial Drive Nashville, TN 37211 Davidson County