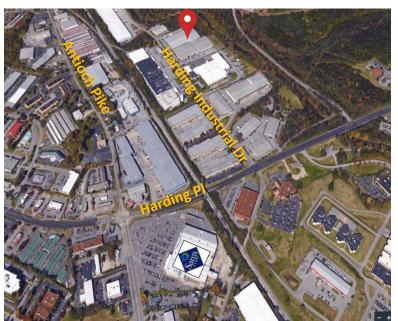

C: 615.403.8034 mstout@charleshawkinsco.com

Exclusively listed by:
Charles Hawkins Co.
760 Melrose Avenue
Nashville, TN37221
T:615.256.3189 / F: 615.254.4026

For Lease ±40,250 SF Available Industrial Space 434 Harding Industrial Drive Nashville, TN 37211 Davidson County