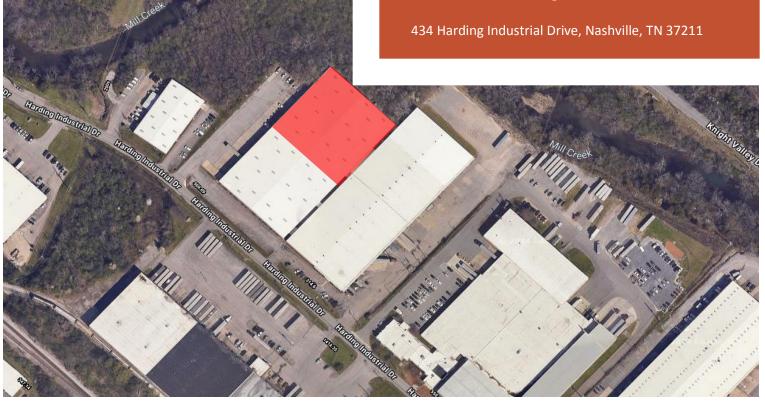

## FOR LEASE

±40,250 SF Available

Located in the Harding Business Park

## HIGHLIGHTS

- ±40,250 SF Available
- ±5,500 SF Office/ Production Area
- Lease Rate: \$9.95/ SF Net
- 17'6" 26'6" Clear Height
- (1) Drive-in Door
- (4) Dock Doors with Levelers
- Building dimensions: 237' x 175'
- Dock door dimensions: 9' x 10'
- (2) Restrooms
- (10) Parking spaces
- Skylights
- Located off I-24, minutes from Nashville International Airport

C: 615.403.8034 mstout@charleshawkinsco.com

Exclusively listed by:
Charles Hawkins Co.
760 Melrose Avenue
Nashville, TN37221
T:615.256.3189 / F: 615.254.4026

For Lease ±40,250 SF Available Industrial Space 434 Harding Industrial Drive Nashville, TN 37211 Davidson County