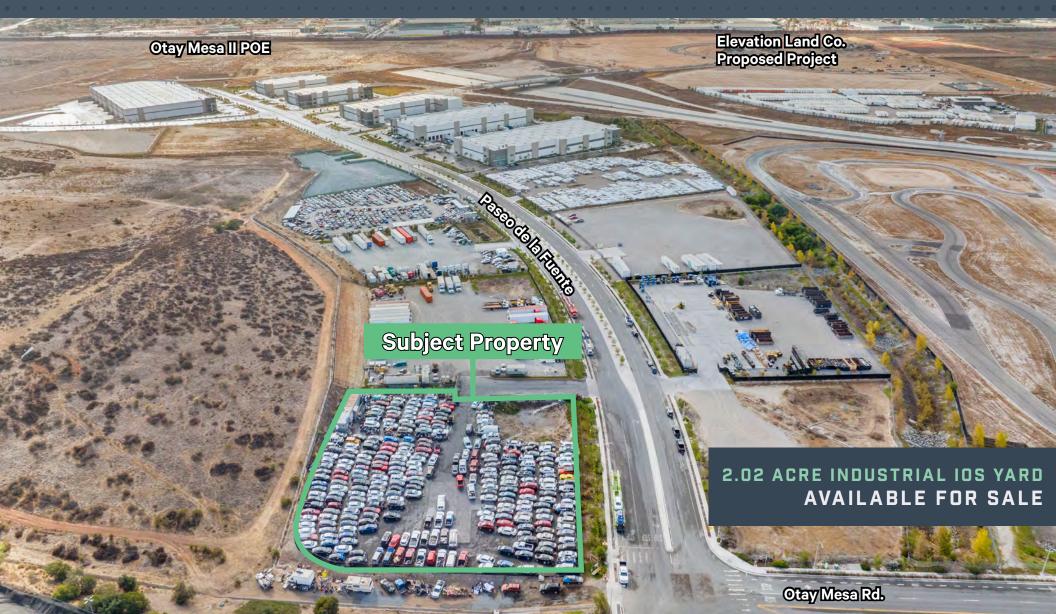

### **HEAT MAP**

Allows for truck / auto parking and material storage

8' Perimeter fencing

Located minutes from the U.S.-Mexico border with direct access to major freeways

Property to be delivered with plans for outside storage with utilities

# 2.02 ACRE INDUSTRIAL IOS YARD AVAILABLE FOR SALE