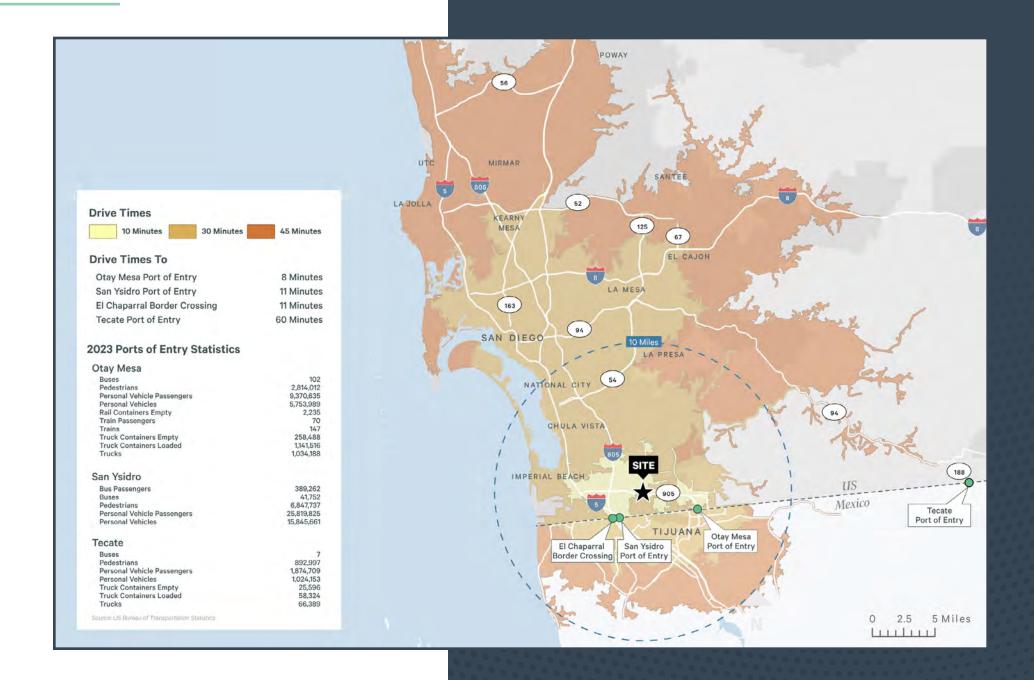

7622 PASEO DE LA FUENTE OTAY MESA, SAN DIEGO, CA 92154

**CBRE** 

IDEAL FOR TRAILER AND/OR EQUIPMENT STORAGE

40% of population resides in communities along the U.S.-Mexico border

3 public U.S. ports of entry: San Ysidro, Otay Mesa & Tecate

4 Mexican ports of entry: Otay Mesa, El Chaparral, San Ysidro, and Tecate

+106M individual crossings per year

+48M cars and trucks cross the border per year

\$49B in trade crosses annually through Otay Mesa ports of entry