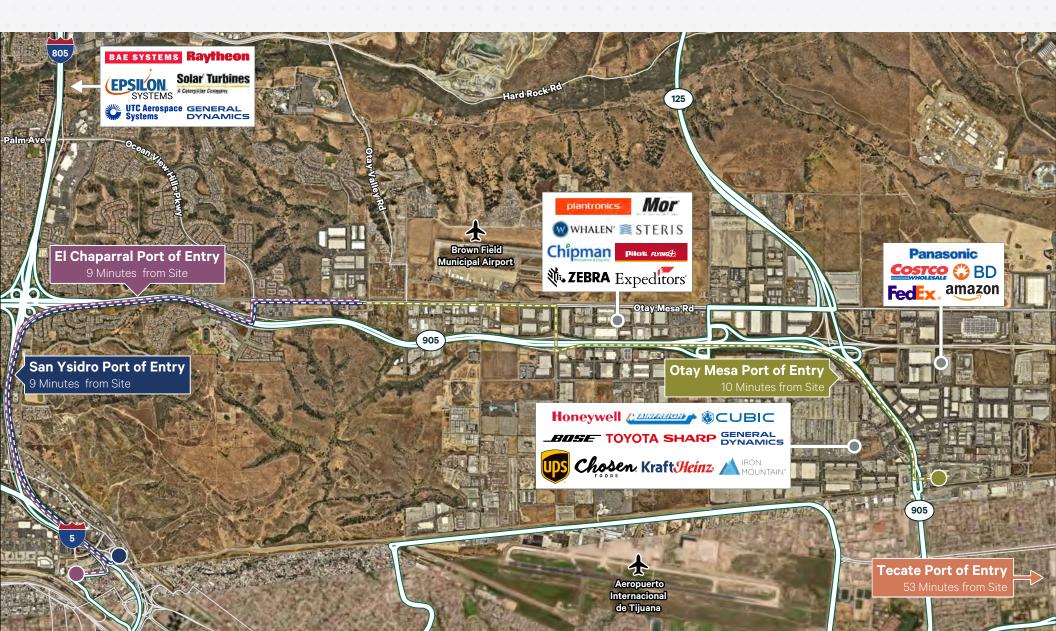

7622 PASEO DE LA FUENTE OTAY MESA, SAN DIEGO, CA 92154

**CBRE** 

IDEAL FOR TRAILER AND/OR EQUIPMENT STORAGE

40% of population resides in communities along the U.S.-Mexico border

3 public U.S. ports of entry: San Ysidro, Otay Mesa & Tecate

4 Mexican ports of entry: Otay Mesa, El Chaparral, San Ysidro, and Tecate

+106M individual crossings per year

+48M cars and trucks cross the border per year

\$49B in trade crosses annually through Otay Mesa ports of entry