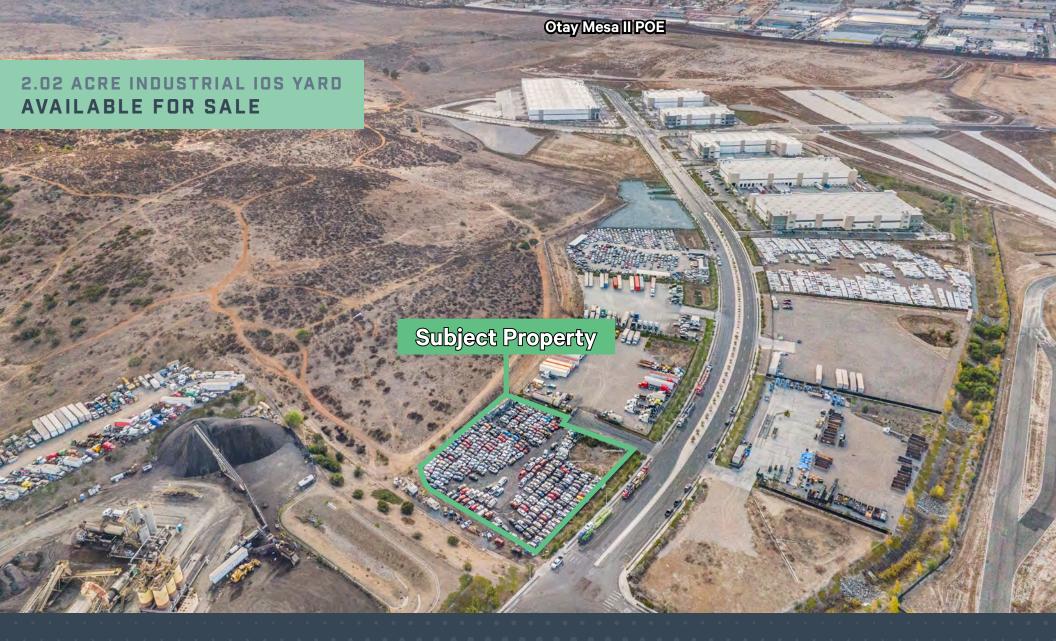

7622 PASEO DE LA FUENTE OTAY MESA, SAN DIEGO, CA 92154

**CBRE** 

IDEAL FOR TRAILER AND/OR EQUIPMENT STORAGE



40% of population resides in communities along the U.S.-Mexico border



3 public U.S. ports of entry: San Ysidro, Otay Mesa & Tecate



4 Mexican ports of entry: Otay Mesa, El Chaparral, San Ysidro, and Tecate



+106M individual crossings per year



+48M cars and trucks cross the border per year



\$49B in trade crosses annually through Otay Mesa ports of entry



### **HEAT MAP**







Allows for truck / auto parking and material storage



8' Perimeter fencing



Located minutes from the U.S.-Mexico border with direct access to major freeways



Property to be delivered with plans for outside storage with utilities

#### CONTACT BROKER FOR PRICING



7622 PASEO DE LA FU