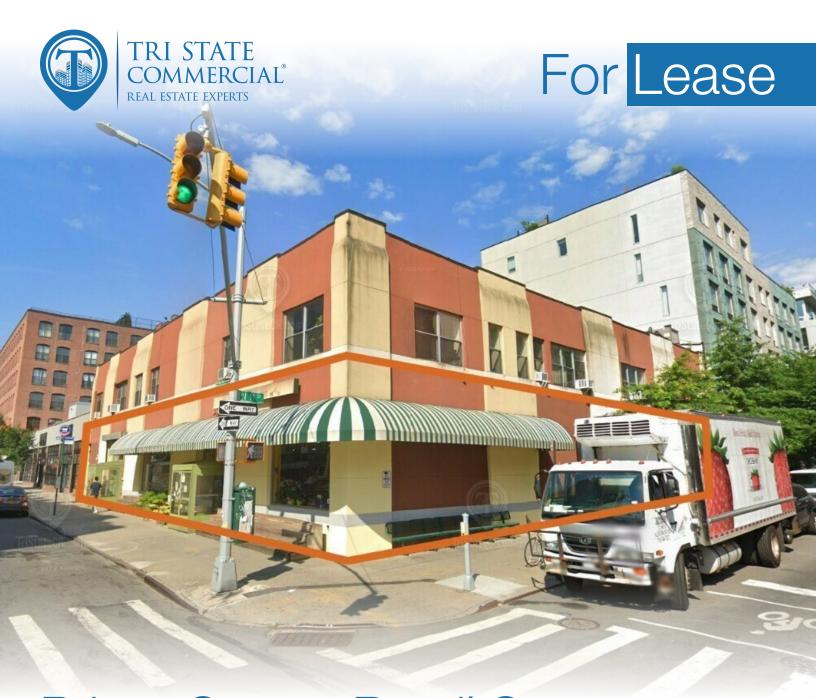

# Prime Corner Retail Space W/ 100 Ft of Frontage for Lease

3,350 - 10,000 SF

460 Driggs Avenue • Brooklyn • NY

For Pricing Call: 718-437-6100

Shlomi Bagdadi 718.437.6100 sb@tristatecr.com

Avi Akiva
718.437.6100 x110
Avi.A@TriStateCR.com

### **Property Summary**

460 Driggs Avenue, Brooklyn, NY 11211

#### Main Highlights

- ▶ PRIME corner space
- ▶ 100 FT of frontage
- ▶ Loading dock
- ▶ HVAC
- ▶ 400 amps of electricity
- ▶ Gas available
- ▶ 11'6" ceilings
- Divisible

FOR LEASE • 3,350 - 10,000 SF • For Pricing