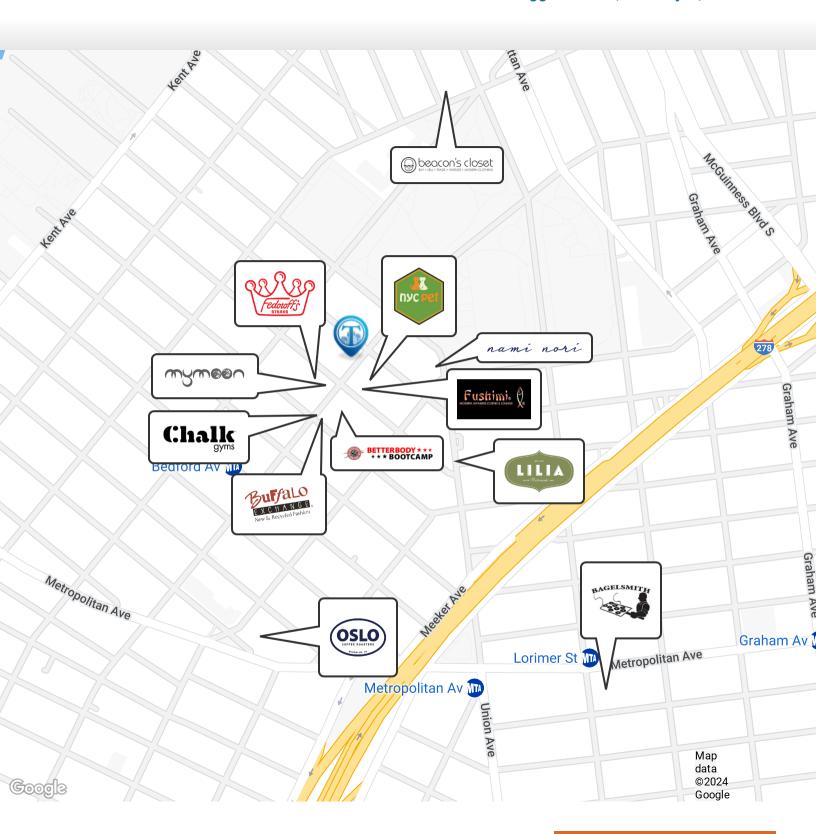

Nearby Tenants Include MyMoon, Republic Latin Fusion, Better Body Bootcamp - Williamsburg, Nami Nori Williamsburg, Fushimi Williamsburg, NYC Pet, Buffalo Exchange, Chalk Gyms, Fedoroff's Roast Pork, Allswell, Leon's Bagels, Lilia, and more!

#### Retailer Map

460 Driggs Avenue, Brooklyn, NY 11211

FOR LEASE • 3,350 - 10,000 SF • For Pricing

Call: 718-437-6100

Shlomi Bagdadi 718.437.6100 sb@tristatecr.com

Avi Akiva
718.437.6100 x110
Avi.A@TriStateCR.com