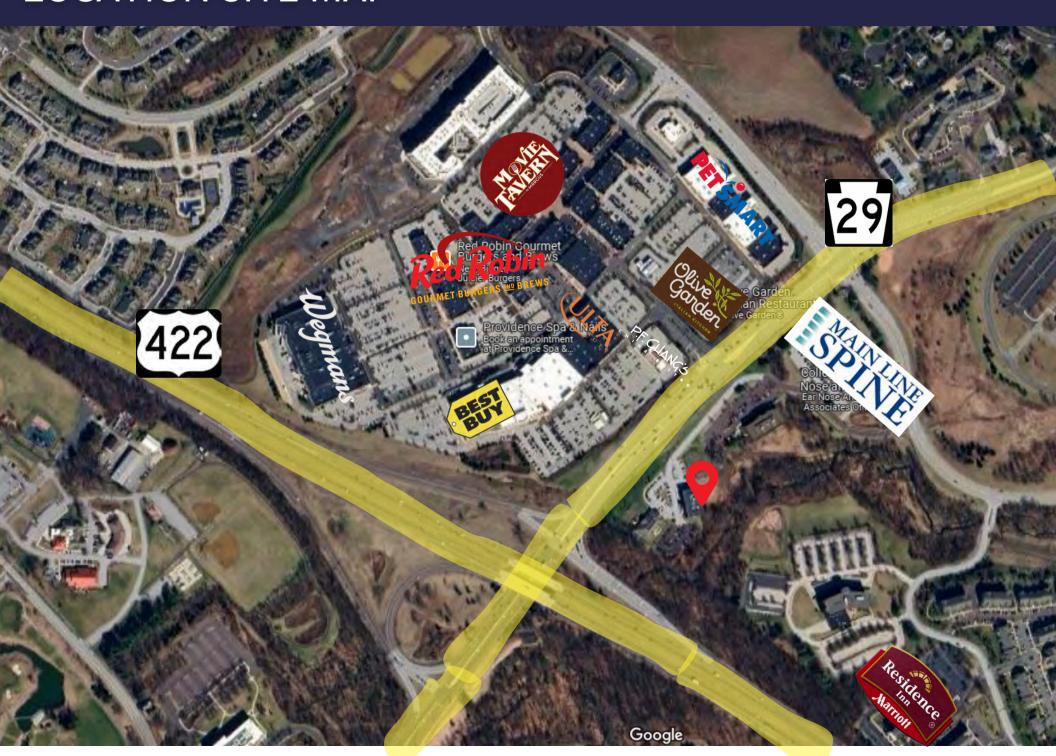

# LOCATION SITE MAP

### Surrounded by Town Center

Positioned near popular retail stores, dining options, and entertainment, driving traffic to your business

#### **Prime Highway Location**

Located off Routes 422 & 29 with exceptional visibility and access