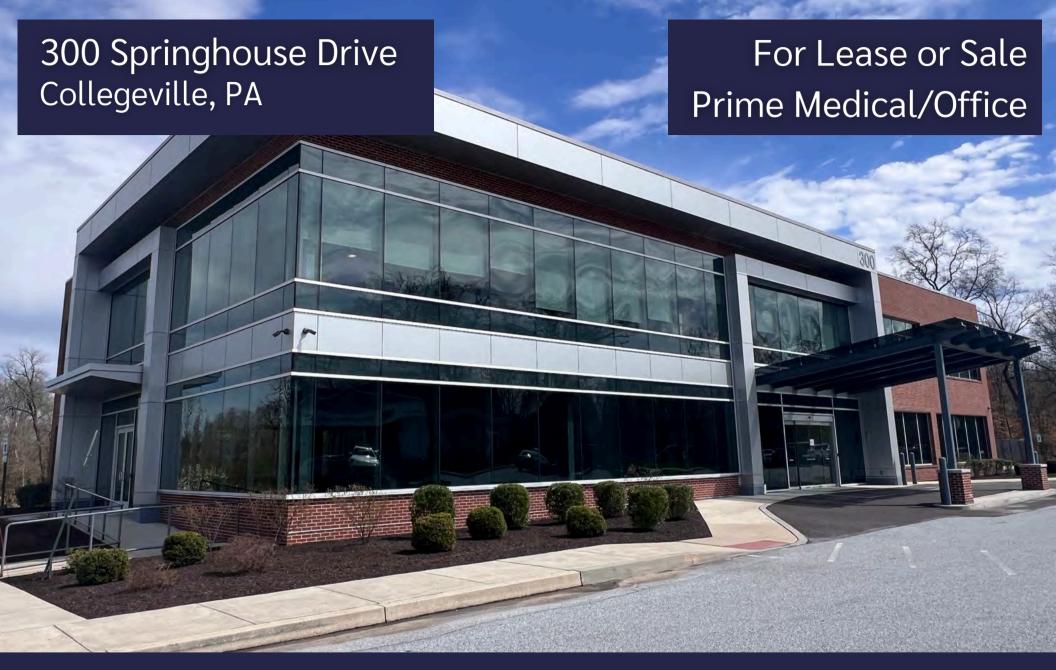

# 300 Springhouse Drive Collegeville, PA

#### **PROPERTY OVERVIEW:**

This two-story, 20,000 square foot medical office building is ideally situated with high visibility from Route 422 & Route 29. Offering convenience and accessibility, it is surrounded by a vibrant Town Center featuring well-known tenants such as Wegmans and Movie Tavern, making it a prime location for businesses looking to attract steady foot traffic.