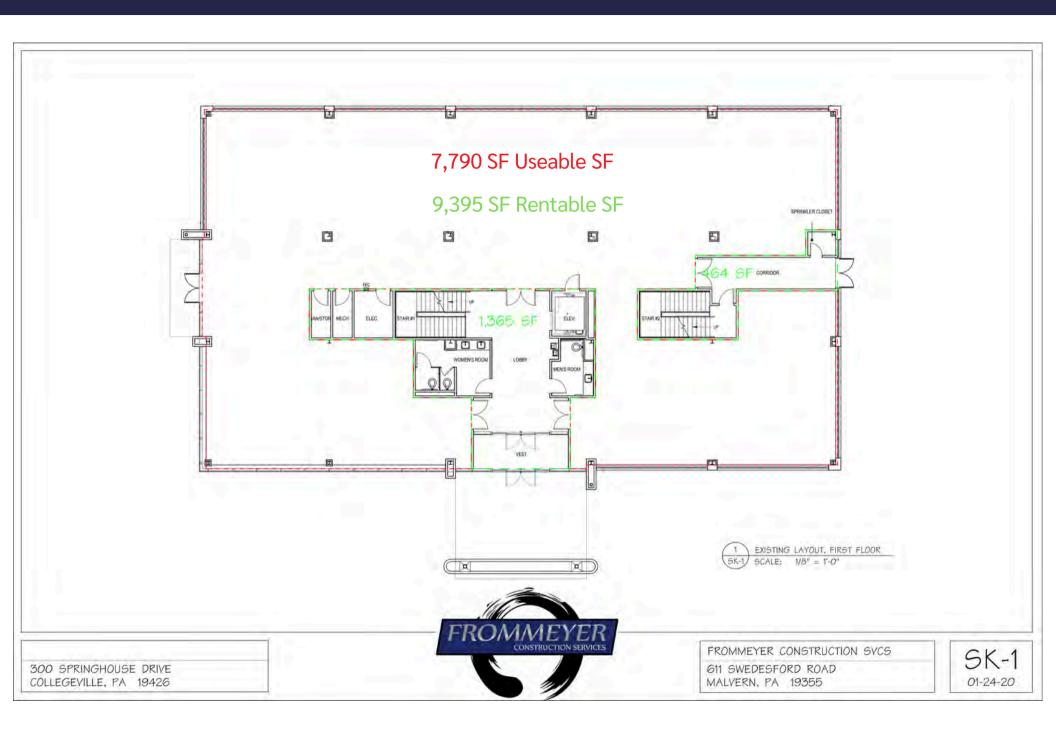

## FLOOR PLANS - FIRST FLOOR

## **KEY FEATURES**

| TOTAL SPACE:                  | 9,395 SF of rentable first floor                                                                                                      |
|-------------------------------|---------------------------------------------------------------------------------------------------------------------------------------|
|                               | Total building size: 20,000 SF Gross                                                                                                  |
| HIGHWAY VISABILITY:           | Visible from Route 422 providing excellent exposure and easy access                                                                   |
| NEARBY AMENITIES:             | Part of a bustling Town Center, with anchor tenants like Wegmans and Movie Tavern. Numerous hotels and restaurants are nearby         |
| IDEAL FOR MEDICAL/OFFICE USE: | Flexible space design suitable for various businesses, including medical offices, healthcare services, professional offices, and more |
| PARKING:                      | Ample on-site parking available for staff and visitors.                                                                               |