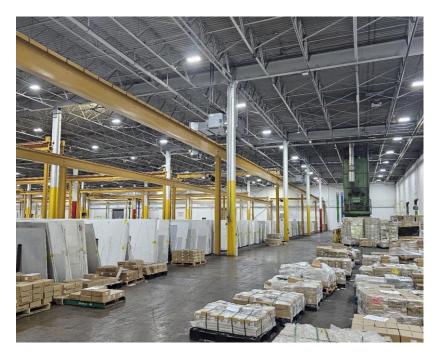

#### Area

Up to 72,000± SF Crane-Served Warehouse

### **Sublease Space Highlights**

- 35 bays; 50' wide by 40' deep
- · Each bay has one (1) 5-ton crane
- · Loading area has one (1) 5-ton crane
- 5 tailgate loading positions
- 1 drive-up ramp
- · 28' clear ceiling height
- 1,500± office space
- Sublease expires 4/30/2027