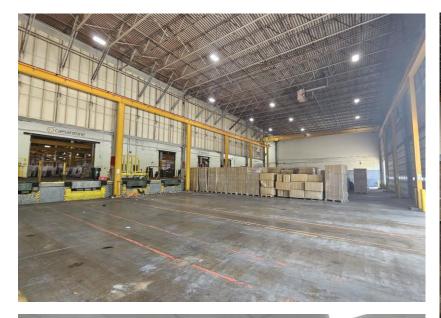

#### Area

Up to 72,000± SF Crane-Served Warehouse

### **Sublease Space Highlights**

- 35 bays; 50' wide by 40' deep
- · Each bay has one (1) 5-ton crane
- · Loading area has one (1) 5-ton crane
- 5 tailgate loading positions
- 1 drive-up ramp
- · 28' clear ceiling height
- 1,500± office space
- Sublease expires 4/30/2027