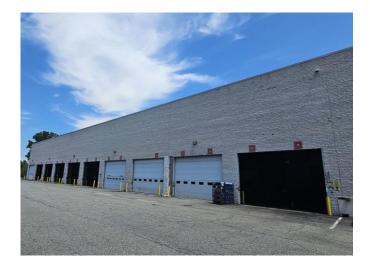

### **Sublease Space Highlights**

- 35 bays; 50' wide by 40' deep
- · Each bay has one (1) 5-ton crane
- · Loading area has one (1) 5-ton crane
- 5 tailgate loading positions
- 1 drive-up ramp
- · 28' clear ceiling height
- 1,500± office space
- Sublease expires 4/30/2027