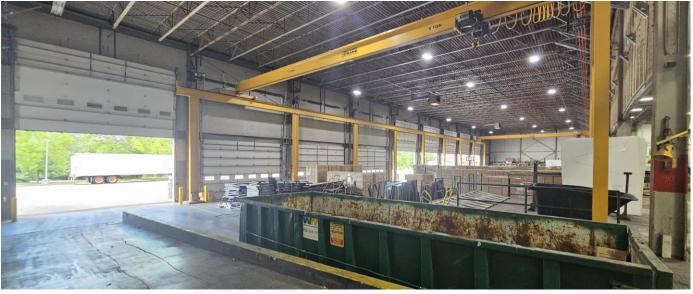

#### Area

Up to 72,000± SF Crane-Served Warehouse

### **Sublease Space Highlights**

- 35 bays; 50' wide by 40' deep
- · Each bay has one (1) 5-ton crane
- · Loading area has one (1) 5-ton crane
- 5 tailgate loading positions
- 1 drive-up ramp
- · 28' clear ceiling height
- 1,500± office space
- Sublease expires 4/30/2027