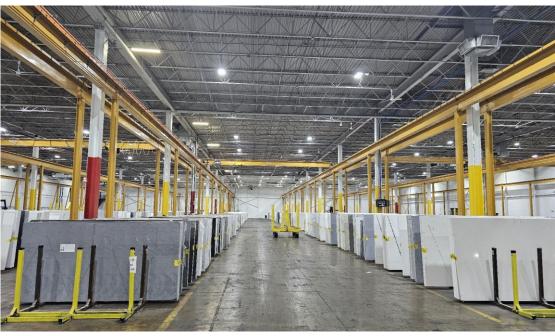

#### Area

Up to 72,000± SF Crane-Served Warehouse

### **Sublease Space Highlights**

- 35 bays; 50' wide by 40' deep
- · Each bay has one (1) 5-ton crane
- · Loading area has one (1) 5-ton crane
- 5 tailgate loading positions
- 1 drive-up ramp
- · 28' clear ceiling height
- 1,500± office space
- Sublease expires 4/30/2027