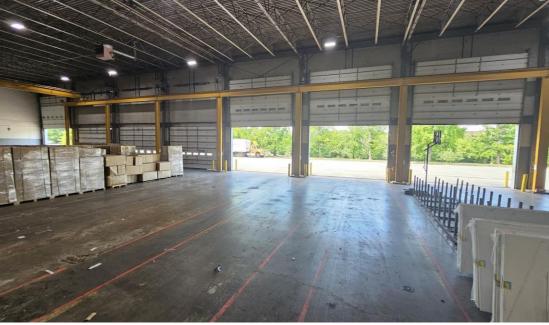

#### Area

Up to 72,000± SF Crane-Served Warehouse

### **Sublease Space Highlights**

- 35 bays; 50' wide by 40' deep
- · Each bay has one (1) 5-ton crane
- · Loading area has one (1) 5-ton crane
- 5 tailgate loading positions
- 1 drive-up ramp
- · 28' clear ceiling height
- 1,500± office space
- Sublease expires 4/30/2027