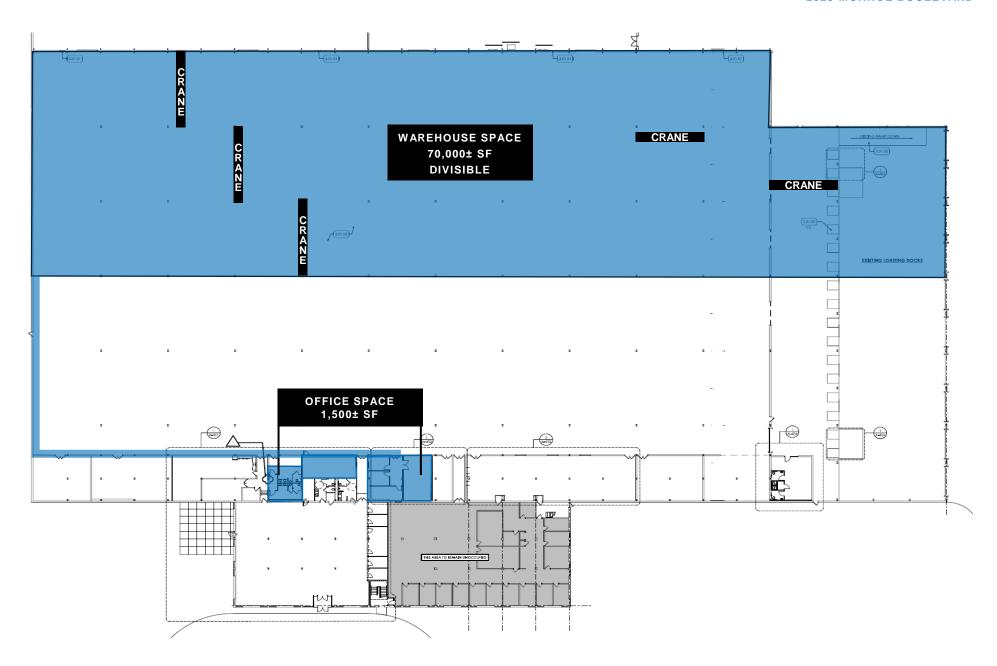

#### Area

Up to 72,000± SF Crane-Served Warehouse

### **Sublease Space Highlights**

- 35 bays; 50' wide by 40' deep
- · Each bay has one (1) 5-ton crane
- · Loading area has one (1) 5-ton crane
- 5 tailgate loading positions
- 1 drive-up ramp
- · 28' clear ceiling height
- 1,500± office space
- Sublease expires 4/30/2027