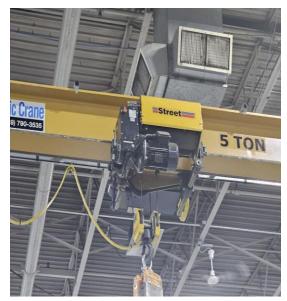

### **Sublease Space Highlights**

- 35 bays; 50' wide by 40' deep
- · Each bay has one (1) 5-ton crane
- · Loading area has one (1) 5-ton crane
- 5 tailgate loading positions
- 1 drive-up ramp
- · 28' clear ceiling height
- 1,500± office space
- Sublease expires 4/30/2027