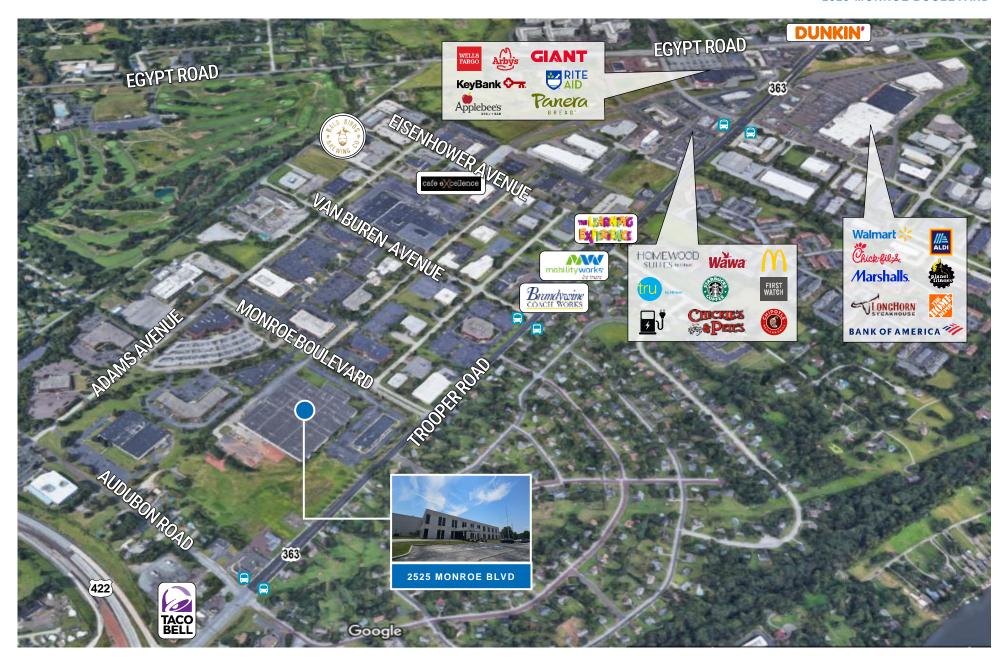

## 2525 Monroe Boulevard

NORRISTOWN, PA 19403

### **Property Highlights**

- Close to retail / restaurants / hotels
- Less than one (1) mile to Route 422
- Less than four (4) miles to:
  King of Prussia Interchange for I-76 (Schuylkill
  Expressway) and I-276 (PA Turnpike)
  Norristown Borough