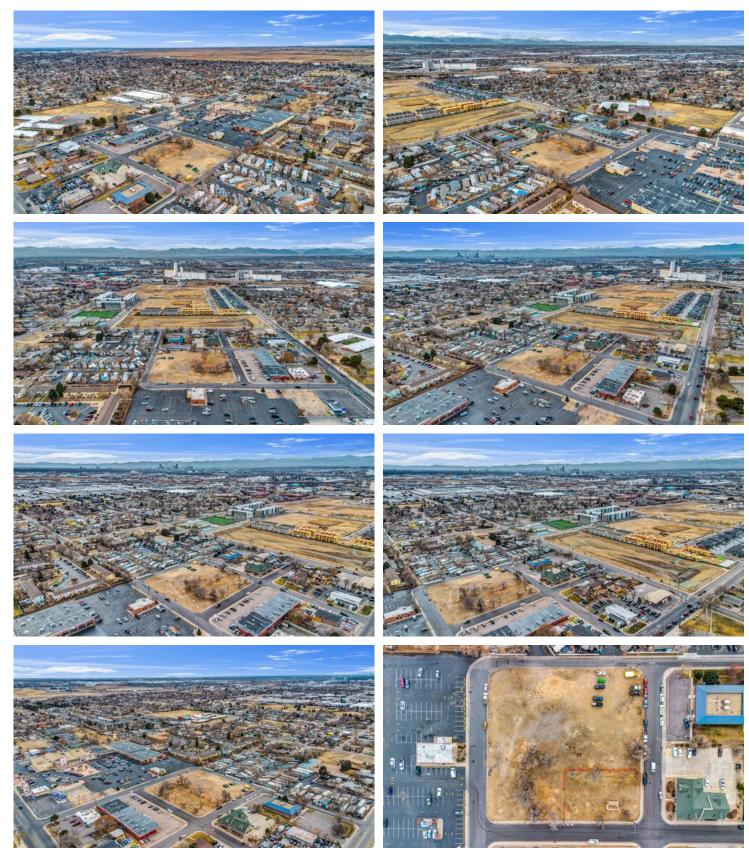

# Description

Commercial Infill Development opportunity with proximity to the 65 acre Urban Renewal project at Mile High Greyhound Park. Prefect for your Retail or Service businesses. Develop as one project or as 5 individual sites. The combined total land area is 1.24 Acres = 54,014 sq ft. Commerce City C-3 Zoning, Located in the Adams County Opportunity Zone. Now is the time to act! Growing area, numerous Commercial and Residential projects underway. The Greyhound Park development is projected to add 1000+ new Housing units, and 40,000 sq ft of new Retail plus a 122 room Hotel! Great access to I-76 and I-70 Highways. 6322 Ivanhoe St is being sold along with four adjoining lots. Purchase Agreement needs to be submitted for the entire group. The listing consists of 6322 Ivanhoe PIN# R0213079, 6302 Ivanhoe PIN#R0213080, 6303 Ivy PIN#R0213081, 6323 Ivy PIN#R0213082 and 6343 Ivy PIN#R0213083. Ready for your ideas. Unimproved Land. No Utilities, Water or Sewer. 2022 combined annual property taxes for all five lots \$4,839. Owner Financing available...Call for details. Buyer to verify all. Check with Commerce City "Planner of the Day" (303)227-8777 to confirm site will work for your project. Additional info in Supplements. Buyer to verify all. Do not miss this opportunity...Call Today!.

# **Additional Photos**