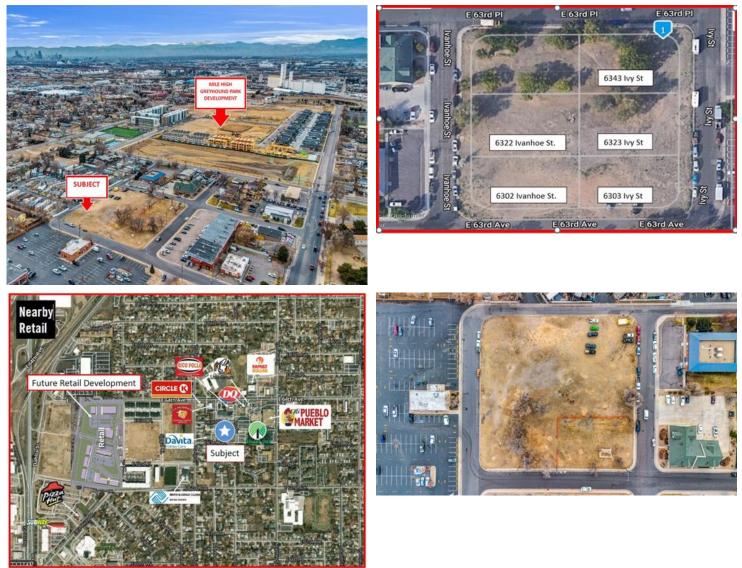

# Ivanhoe Assemblage

Land: Retail For Sale

Consists of 6322 Ivanhoe, 6302 Ivanhoe, 6303 Ivy, 6323 Ivy and 6343 Ivy, Commerce City, CO,

# Description

Commercial Infill Development opportunity with proximity to the 65 acre Urban Renewal project at Mile High Greyhound Park. Prefect for your Retail or Service businesses. Develop as one project or as 5 individual sites. The combined total land area is 1.24 Acres = 54,014 sq ft. Commerce City C-3 Zoning, Located in the Adams County Opportunity Zone. Now is the time to act! Growing area, numerous Commercial and Residential projects underway. The Greyhound Park development is projected to add 1000+ new Housing units, and 40,000 sq ft of new Retail plus a 122 room Hotel! Great access to I-76 and I-70 Highways. 6322 Ivanhoe St is being sold along with four adjoining lots. Purchase Agreement needs to be submitted for the entire group. The listing consists of 6322 Ivanhoe PIN# R0213079, 6302 Ivanhoe PIN#R0213080, 6303 Ivy PIN#R0213081, 6323 Ivy PIN#R0213082 and 6343 Ivy PIN#R0213083. Ready for your ideas. Unimproved Land. No Utilities, Water or Sewer. 2022 combined annual property taxes for all five lots \$4,839. Owner Financing available...Call for details. Buyer to verify all. Check with Commerce City "Planner of the Day" (303)227-8777 to confirm site will work for your project. Additional info in Supplements. Buyer to verify all. Do not miss this opportunity...Call Today!.

#### Location Details

| Address   | Consists of 6322 Ivanhoe ,6302 Ivanh | Name             | 6322 Ivanhoe St Assemblage             |
|-----------|--------------------------------------|------------------|----------------------------------------|
| Zoning    | C-3 Commercial                       | Campus Name      | Ivanhoe Assemblage                     |
| Submarket | CO - I-76/Brighton                   | Center/Park Name | 5-Lots                                 |
| County    | Adams                                | Cross Street     | lvy & Ivanhoe / 63rd Pl. and 63rd Ave. |
| Parcels   | 0182308208018                        |                  |                                        |