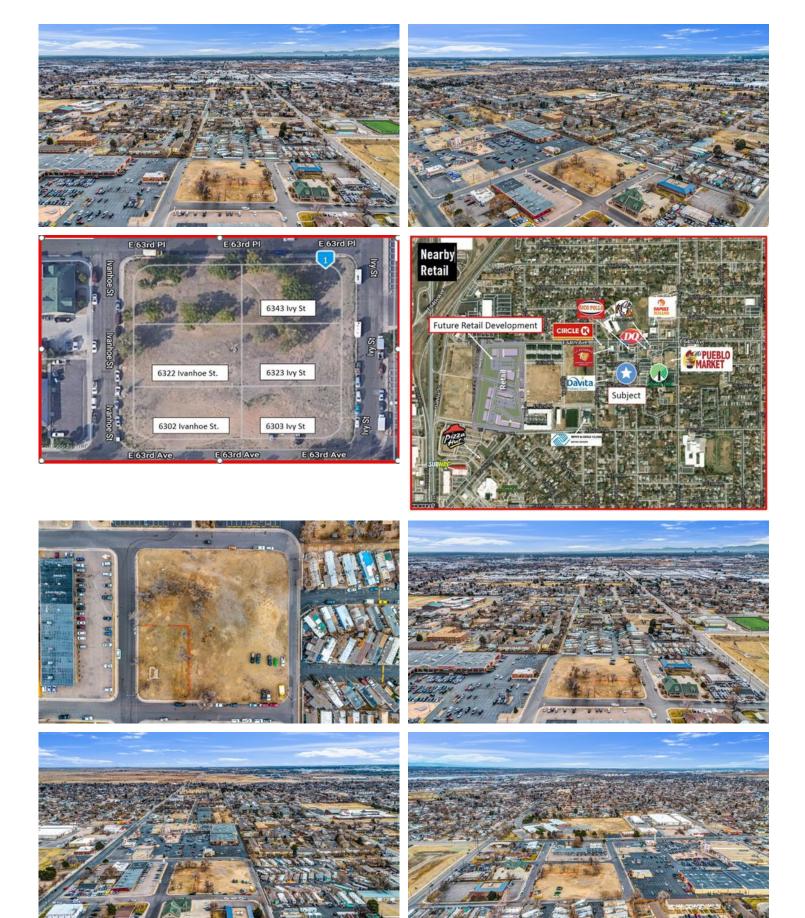

| Parcels   | 0182308208018                        |                  |                                        |

#### **Building Details**

| Sub Type    | Retail                 | Water            | -     |
|-------------|------------------------|------------------|-------|
| Land Size   | 1.24 Acres / 54,014 SF | Sanitary Sewer   | -     |
| Electricity | -                      | Topography Desc. | Level |

## **Property Listings**

1 Listing | 1.24 Acres | \$1,500,000

| Туре     | Space Use   | Suite | Available Space | Rate        | Price Per Acre | Available  |
|----------|-------------|-------|-----------------|-------------|----------------|------------|
| For Sale | Vacant Land | -     | 1.24 Acre       | \$1,500,000 | \$1,209,677.42 | 12/31/2023 |

# **Additional Photos**









### Contact



**Rumaldo Ulibarri** 303-909-3449 r.ulibarri@kw.com

KW - Preferred Realty | Westminster