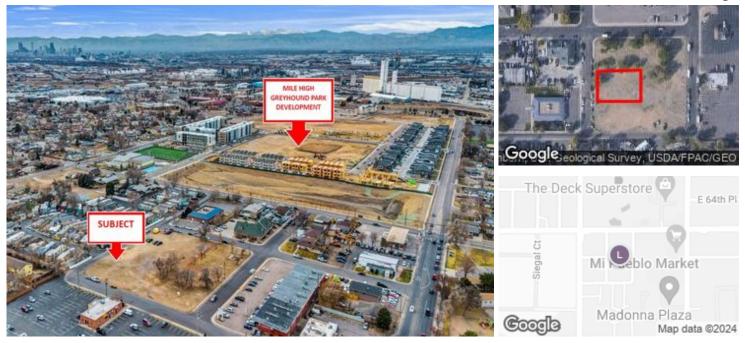

# Ivanhoe Assemblage

Land: Retail For Sale

Consists of 6322 Ivanhoe, 6302 Ivanhoe, 6303 Ivy, 6323 Ivy and 6343 Ivy, Commerce City, CO,

# Description

Commercial Infill Development opportunity with proximity to the 65 acre Urban Renewal project at Mile High Greyhound Park. Prefect for your Retail or Service businesses. Develop as one project or as 5 individual sites. The combined total land area is 1.24 Acres = 54,014 sq ft. Commerce City C-3 Zoning, Located in the Adams County Opportunity Zone. Now is the time to act! Growing area, numerous Commercial and Residential projects underway. The Greyhound Park development is projected to add 1000+ new Housing units, and 40,000 sq ft of new Retail plus a 122 room Hotel! Great access to I-76 and I-70 Highways. 6322 Ivanhoe St is being sold along with four adjoining lots. Purchase Agreement needs to be submitted for the entire group. The listing consists of 6322 Ivanhoe PIN# R0213079, 6302 Ivanhoe PIN#R0213080, 6303 Ivy PIN#R0213081, 6323 Ivy PIN#R0213082 and 6343 Ivy PIN#R0213083. Ready for your ideas. Unimproved Land. No Utilities, Water or Sewer. 2022 combined annual property taxes for all five lots \$4,839. Owner Financing available...Call for details. Buyer to verify all. Check with Commerce City "Planner of the Day" (303)227-8777 to confirm site will work for your project. Additional info in Supplements. Buyer to verify all. Do not miss this opportunity...Call Today!.

#### Location Details

| Address   | Consists of 6322 Ivanhoe ,6302 Ivanh | Name             | 6322 Ivanhoe St Assemblage             |
|-----------|--------------------------------------|------------------|----------------------------------------|
| Zoning    | C-3 Commercial                       | Campus Name      | Ivanhoe Assemblage                     |
| Submarket | CO - I-76/Brighton                   | Center/Park Name | 5-Lots                                 |
| County    | Adams                                | Cross Street     | lvy & Ivanhoe / 63rd Pl. and 63rd Ave. |
| Parcels   | 0182308208018                        |                  |                                        |