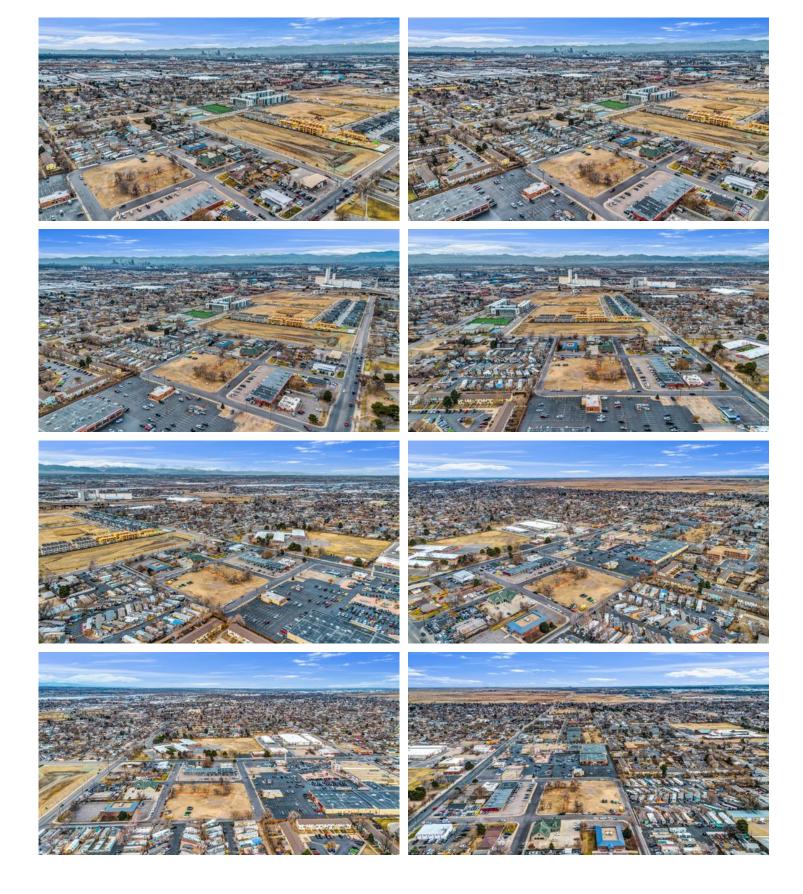

|
| Parcels   | 0182308208018                        |                  |                                        |

#### **Building Details**

| Sub Type    | Retail                 | Water            | -     |
|-------------|------------------------|------------------|-------|
| Land Size   | 1.24 Acres / 54,014 SF | Sanitary Sewer   | -     |
| Electricity | -                      | Topography Desc. | Level |

## **Property Listings**

1 Listing | 1.24 Acres | \$1,500,000

| Туре     | Space Use   | Suite | Available Space | Rate        | Price Per Acre | Available  |
|----------|-------------|-------|-----------------|-------------|----------------|------------|
| For Sale | Vacant Land | -     | 1.24 Acre       | \$1,500,000 | \$1,209,677.42 | 12/31/2023 |

# **Additional Photos**









### Contact



**Rumaldo Ulibarri** 303-909-3449 r.ulibarri@kw.com

KW - Preferred Realty | Westminster