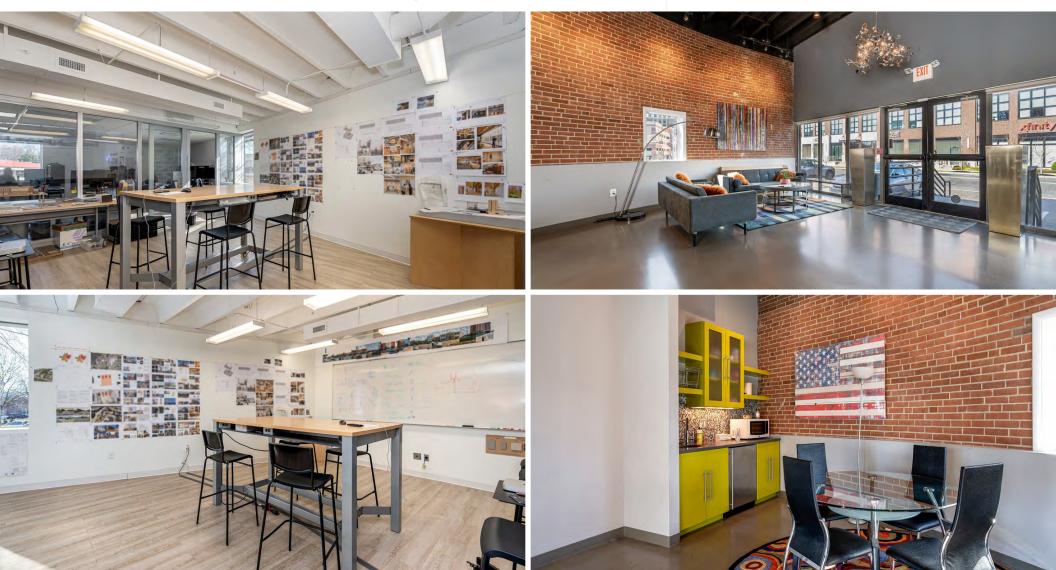

## HIGHLIGHTS

- Recently renovated lobby with large lounge and kitchenet available for Tenants use
- Generally open floor plan with 2 open work areas separated by a glass partition and 1 private office
- Large window line with significant natural light
- On-site parking with additional parking garages within walking distance
- Within steps of Whole Foods, Mission BBQ, Coopers Hawk Winery, Lifetime Fitness, Rise Up Coffee and numerous other shops, dining and retail options