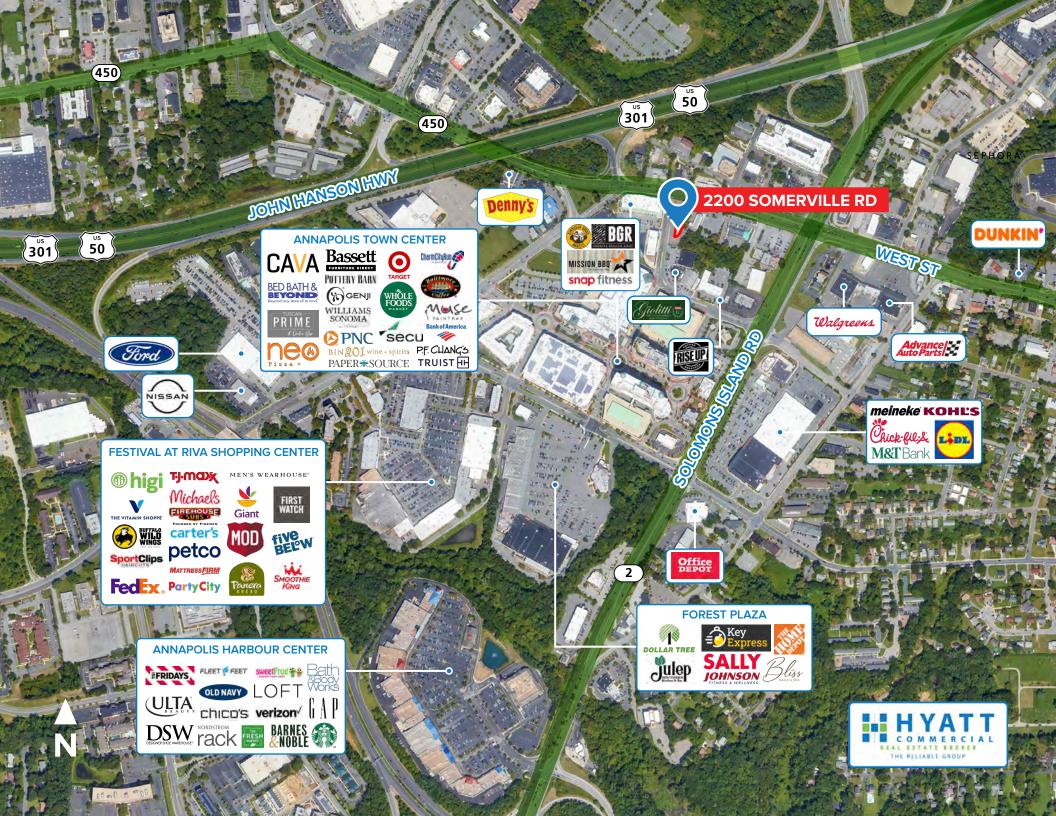

## HIGHLIGHTS

- Recently renovated lobby with large lounge and kitchenet available for Tenants use
- Generally open floor plan with 2 open work areas separated by a glass partition and 1 private office
- Large window line with significant natural light
- On-site parking with additional parking garages within walking distance
- Within steps of Whole Foods, Mission BBQ, Coopers Hawk Winery, Lifetime Fitness, Rise Up Coffee and numerous other shops, dining and retail options