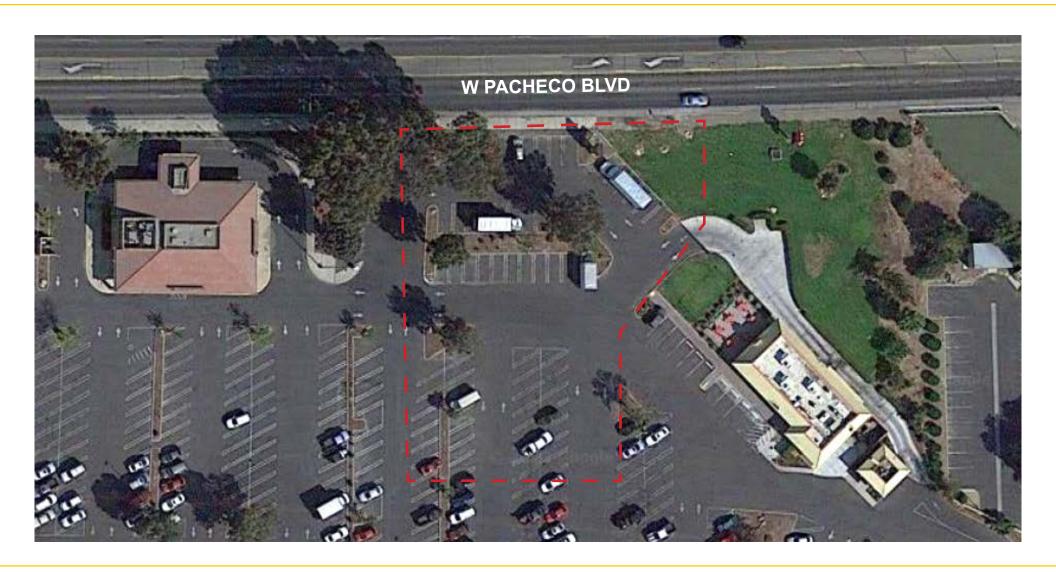

oring retailers include: Walmart, Target, Tractor Supply, Petco, McDonald's and Starbucks.

#### **LEASE RATES:**

\$5,290.00 per month, NNN

### **PURCHASE PRICE:**

\$886,000.00 (\$27.00 PSF)

Existing site improvements have a value of at least \$10.00 PSF.

| DEMOGRAPHICS:                   | 1 Mile   | 3 Mile   | 5 Mile   |
|---------------------------------|----------|----------|----------|
| 2023 Total Population (est):    | 11,188   | 46,716   | 50,711   |
| 2023 Average HH Income:         | \$86,418 | \$84,293 | \$83,878 |
| Traffic Count @ W Pacheco Blvd: |          | 51,000   |          |

### ETHAN CONRAD PROPERTIES, INC.

LOS BANOS, CA

### **SITE PLAN**



## ETHAN CONRAD PROPERTIES, INC.

LOS BANOS, CA

### W. PACHECO BLVD.



## ETHAN CONRAD PROPERTIES, INC.

LOS BANOS, CA



### ETHAN CONRAD PROPERTIES, INC.

1300 NATIONAL DRIVE, SUITE 100 | SACRAMENTO CA, 95834 | 916.779.1000 www.ethanconradprop.com

The information contained herein has been obtained from sources we believe to be reliable. However, we cannot guarantee, warrant or represent its accuracy and all information is subject to error, change or withdrawal. An interested party and their advisors should conduct an independent investigation of the property to determine to your satisfaction the suitability of the property for your needs.

LOS BANOS, CA



## ETHAN CONRAD PROPERTIES, INC.