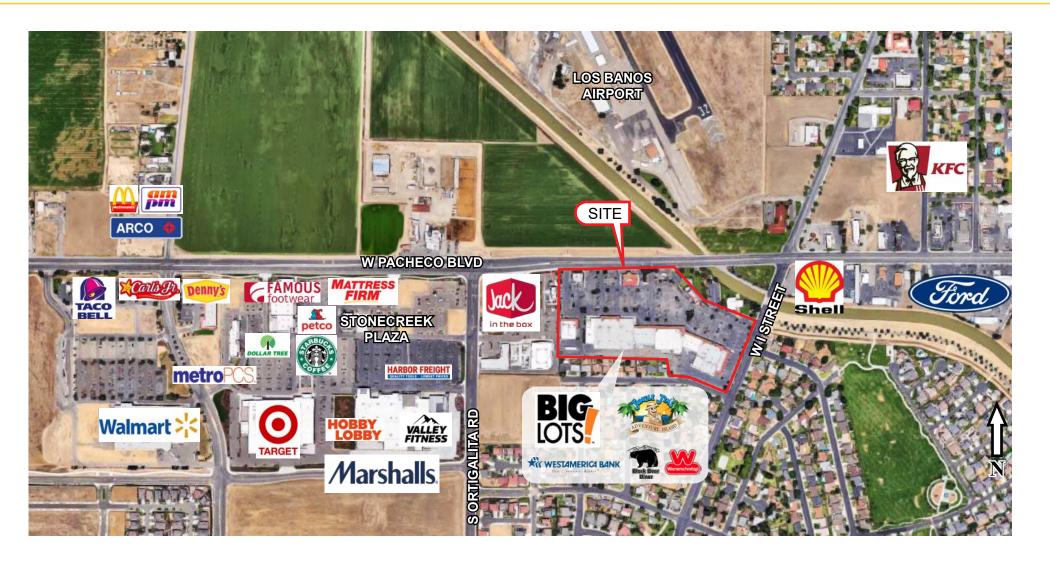

#### **PROPERTY DETAILS:**

San Luis Plaza is located on State Hwy 152/33, one of the heaviest traveled routes between the Central Valley and Central Coast. Hwy 152 also serves as a popular lateral connection to major North/South CA routes including Highways 99, 101 and I-5. The center is home to national tenants including: Black Bear Diner, and Wienerschnitzel.

Neighboring retailers include: Walmart, Target, Tractor Supply, Petco, McDonald's and Starbucks.