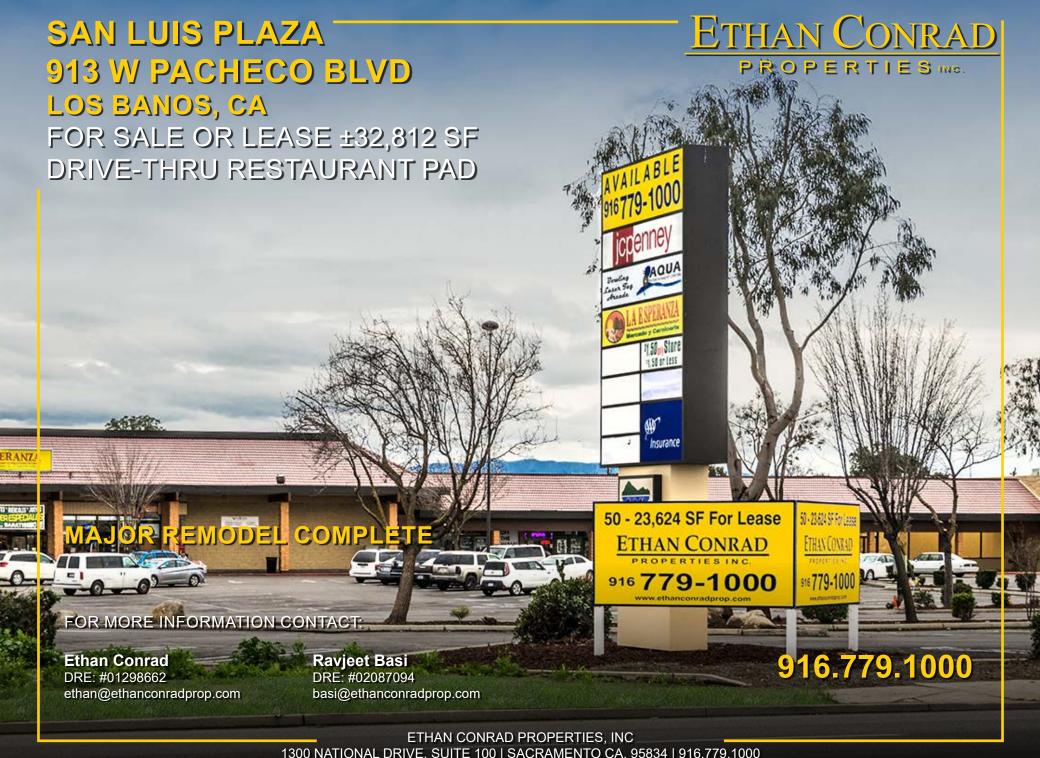

LOS BANOS, CA

#### **FEATURES:**

- · Tremendous visibility fronting W Pacheco Blvd
- Traffic counts of 51,000 cars per day!
- Big Lots! and Jungle Jim's Adventure Lanes now open
- · Located in the main traffic and retail corridor of Los Banos
- Situated on the new side of the trade area with other major traffic generators including Walmart and Target
- Close proximity to Los Banos Municipal Airport and Merced College, Los Banos Campus
- Dense Hispanic population 68% within 10 miles

#### **PROPERTY DETAILS:**

San Luis Plaza is located on State Hwy 152/33, one of the heaviest traveled routes between the Central Valley and Central Coast. Hwy 152 also serves as a popular lateral connection to major North/South CA routes including Highways 99, 101 and I-5. The center is home to national tenants including: Black Bear Diner, and Wienerschnitzel.

### **PURCHASE PRICE:**

\$886,000.00 (\$27.00 PSF)

Existing site improvements have a value of at least \$10.00 PSF.

| DEMOGRAPHICS:                   | 1 Mile   | 3 Mile   | 5 Mile   |
|---------------------------------|----------|----------|----------|
| 2023 Total Population (est):    | 11,188   | 46,716   | 50,711   |
| 2023 Average HH Income:         | \$86,418 | \$84,293 | \$83,878 |
| Traffic Count @ W Pacheco Blvd: |          | 51,000   |          |