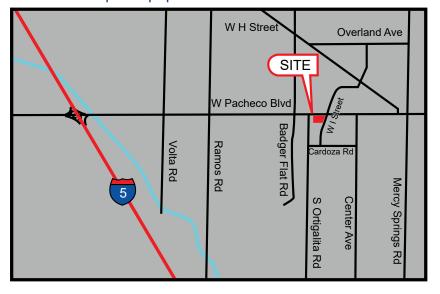

#### **PROPERTY DETAILS:**

San Luis Plaza is located on State Hwy 152/33, one of the heaviest traveled routes between the Central Valley and Central Coast. Hwy 152 also serves as a popular lateral connection to major North/South CA routes including Highways 99, 101 and I-5. The center is home to national tenants including: Black Bear Diner, and Wienerschnitzel.

Neighboring retailers include: Walmart, Target, Tractor Supply, Petco, McDonald's and Starbucks.