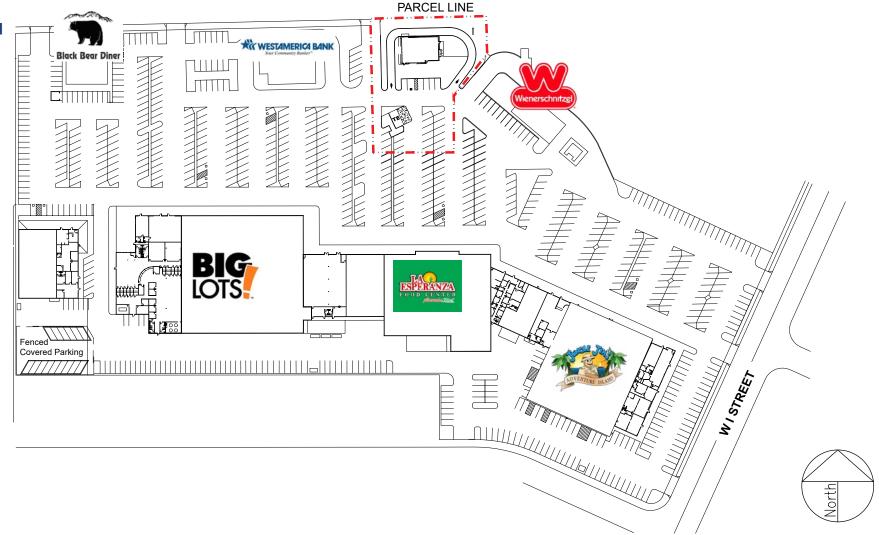

### **SITE PLAN**

#### **PROPERTY DETAILS:**

San Luis Plaza is located on State Hwy 152/33, one of the heaviest traveled routes between the Central Valley and Central Coast. Hwy 152 also serves as a popular lateral connection to major North/South CA routes including Highways 99, 101 and I-5. The center is home to national tenants including: Black Bear Diner, and Wienerschnitzel.

Neighboring retailers include: Walmart, Target, Tractor Supply, Petco, McDonald's and Starbucks.