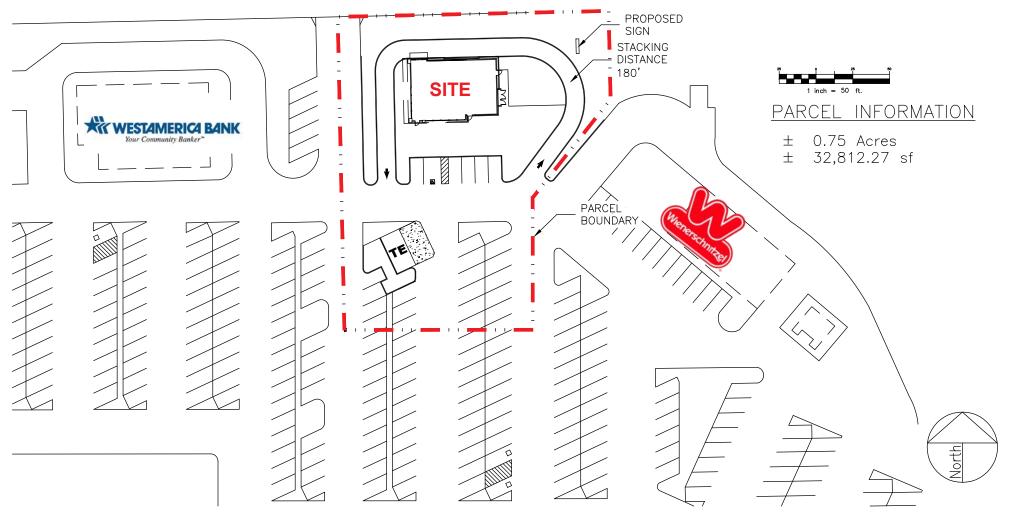

### **SITE PLAN**

### **PURCHASE PRICE:**

\$886,000.00 (\$27.00 PSF)

Existing site improvements have a value of at least \$10.00 PSF.

| DEMOGRAPHICS:                   | 1 Mile   | 3 Mile   | 5 Mile   |
|---------------------------------|----------|----------|----------|
| 2023 Total Population (est):    | 11,188   | 46,716   | 50,711   |
| 2023 Average HH Income:         | \$86,418 | \$84,293 | \$83,878 |
| Traffic Count @ W Pacheco Blvd: |          | 51,000   |          |

### W. PACHECO BLVD.