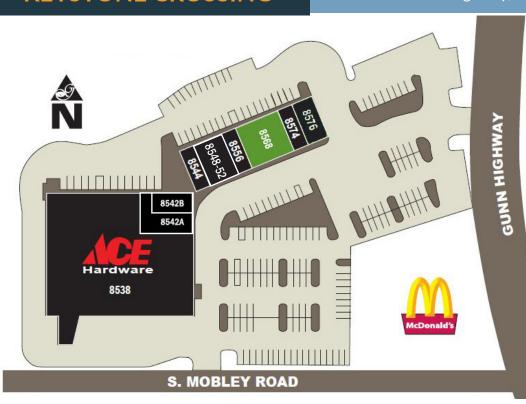

Leasing Contact: Wanda De Boer | Managing Director - Retail Services (Cell) 813-690-3020 | (Office) 813-269-0702 | wdeboer@rpm-realty.com

Citrus Park

LOGAN

| UNIT    | TENANT              | SF     |
|---------|---------------------|--------|
| 8538    | ACE Hardware        | 27,577 |
| 8542A   | HOTWORX             | 2,638  |
| 8542B   | SRI Liquors         | 1,462  |
| 8544    | Westchase Nails     | 1,200  |
| 8548-52 | TOAST               | 2,400  |
| 8556    | Oasis Hookah Lounge | 1,200  |
| 8568    | AVAILABLE           | 3,600  |
| 8574    | Smoke & Chill Shop  | 1,200  |
| 8576    | Domino's            | 1,800  |