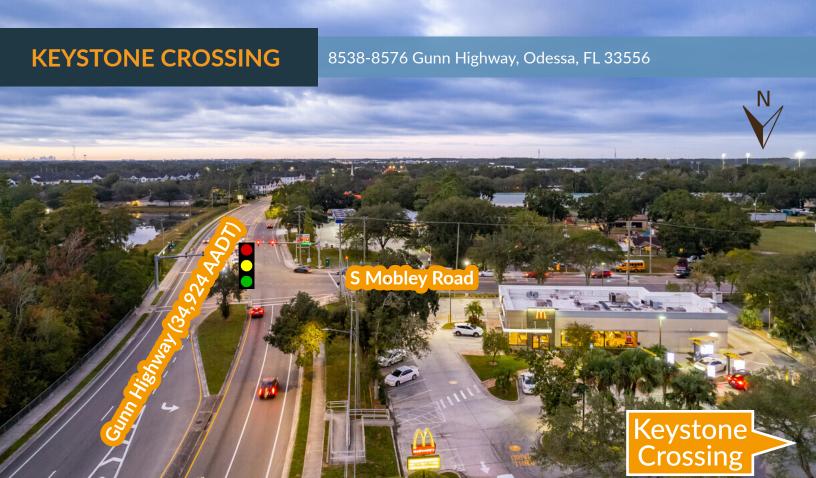

- » Strategically positioned, drawing from Hillsborough, Pasco, and Pinellas counties
- » Located on the NWC at the lighted intersection of Gunn Hwy and S Mobley Rd
- » Just north of Sickles High School, with 2,362 students
- » Join Ace Hardware, HOTWORX®, Domino's Pizza, TOAST, and more
- » Located close to multiple equestrian boarding and training facilities
- » 2023 Traffic: 34,500 AADT Gunn Hwy