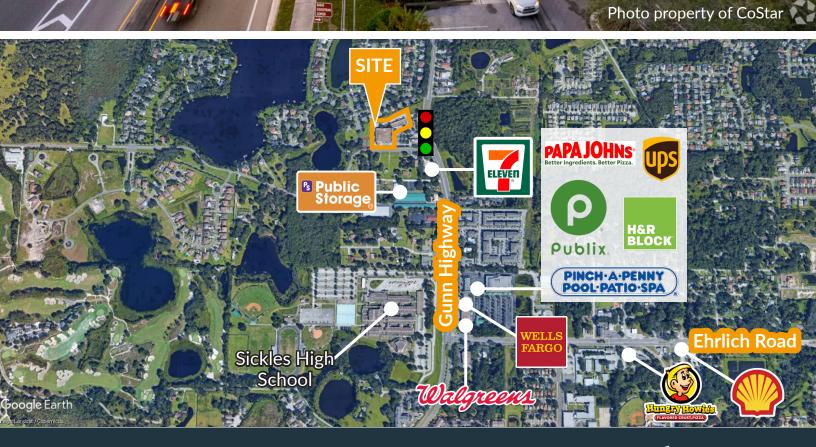

- » Strategically positioned, drawing from Hillsborough, Pasco, and Pinellas counties
- » Located on the NWC at the lighted intersection of Gunn Hwy and S Mobley Rd
- » Just north of Sickles High School, with 2,362 students
- » Join Ace Hardware, HOTWORX®, Domino's Pizza, TOAST, and more
- » Located close to multiple equestrian boarding and training facilities
- » 2023 Traffic: 34,500 AADT Gunn Hwy