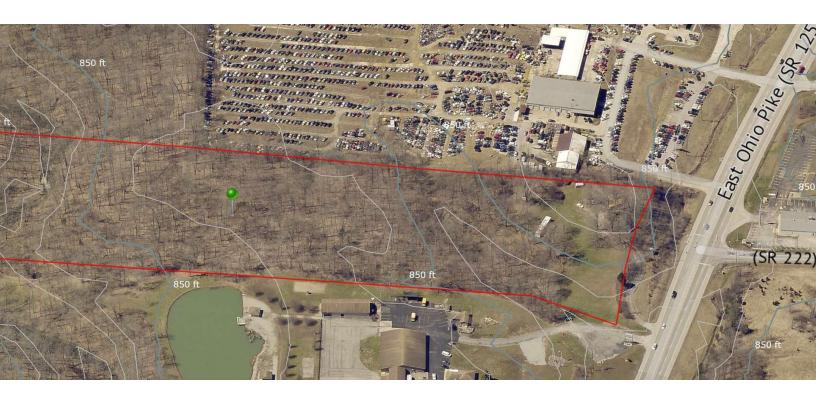

### ADDITIONAL PHOTOS

BEN TRAUTMANN 513.752.5000 x10 ben@jatrealtors.com

### **PROPERTY HIGHLIGHTS**

- State Route 125 frontage 420 ft.
- Best uses Commercial/Business, Industrial, Recreational
- Available utilities: electricity, natural gas, sewer, water
- Easily accessible to Kroger and other shopping.