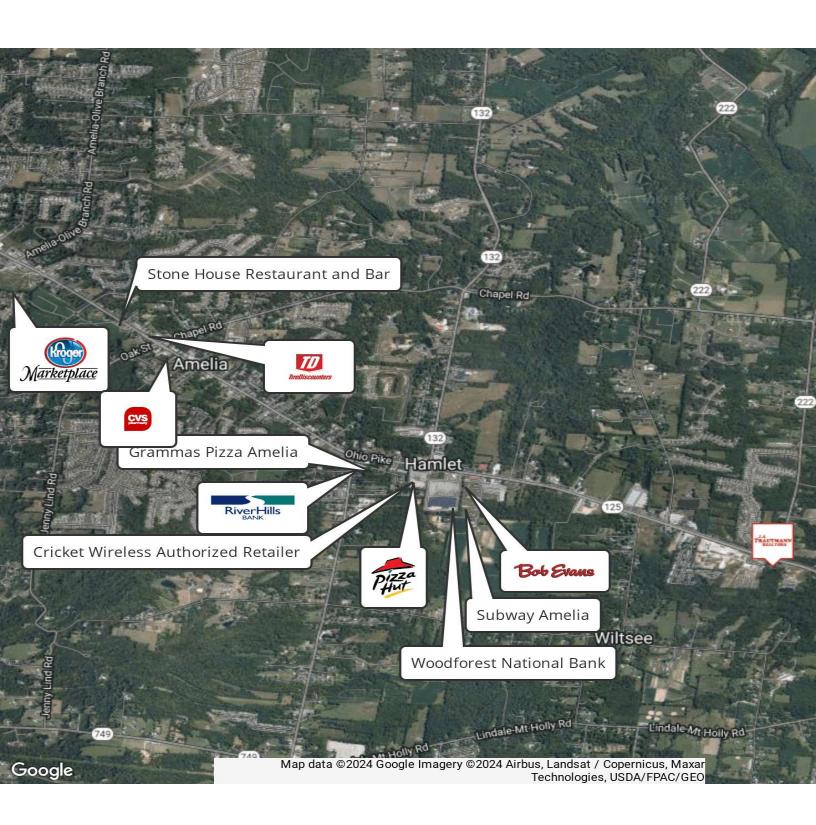

# RETAILER MAP

BEN TRAUTMANN 513.752.5000 x10 ben@jatrealtors.com

### **PROPERTY HIGHLIGHTS**

- State Route 125 frontage 420 ft.
- Best uses Commercial/Business, Industrial, Recreational
- Available utilities: electricity, natural gas, sewer, water
- Easily accessible to Kroger and other shopping.