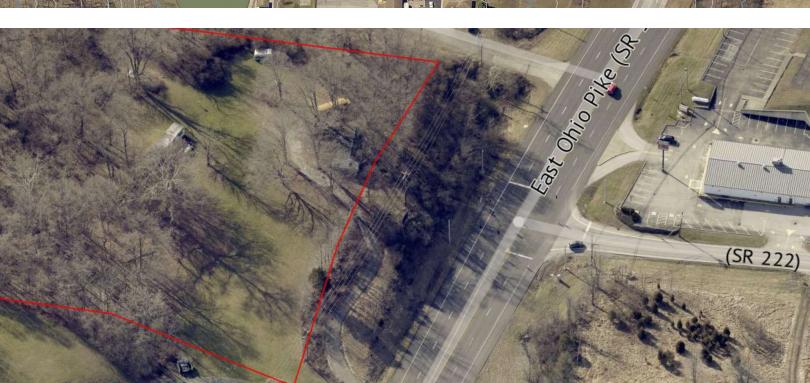

### ADDITIONAL PHOTOS

BEN TRAUTMANN 513.752.5000 x10 ben@jatrealtors.com

### **PROPERTY HIGHLIGHTS**

- State Route 125 frontage 420 ft.
- Best uses Commercial/Business, Industrial, Recreational
- Available utilities: electricity, natural gas, sewer, water
- Easily accessible to Kroger and other shopping.