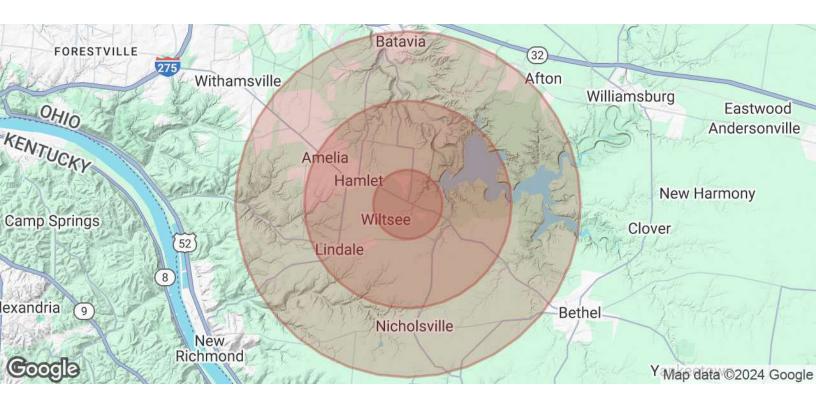

# DEMOGRAPHICS MAP &

| POPULATION           | 1 MILE    | 3 MILES   | 5 MILES   |
|----------------------|-----------|-----------|-----------|
| Total Population     | 1,204     | 13,353    | 38,083    |
| Average Age          | 40.1      | 36.9      | 38.6      |
| Average Age (Male)   | 37.5      | 35.7      | 37.6      |
| Average Age (Female) | 41.8      | 37.3      | 39.6      |
| HOUSEHOLDS & INCOME  | 1 MILE    | 3 MILES   | 5 MILES   |
| Total Households     | 581       | 5,428     | 15,087    |
| # of Persons per HH  | 2.1       | 2.5       | 2.5       |
| Average HH Income    | \$54,088  | \$72,250  | \$77,047  |
| Average House Value  | \$127,423 | \$152,234 | \$162,740 |

2020 American Community Survey (ACS)

BEN TRAUTMANN 513.752.5000 x10 ben@jatrealtors.com