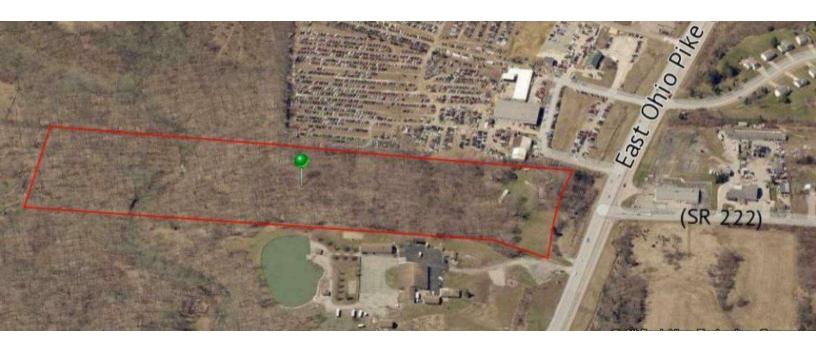

### **PROPERTY OVERVIEW**

FOR SALE: Development opportunity on 15.6 acres with frontage on State Route 125. Access to all utilities. Zoning available for multiple uses; Industrial, multi-family, single family. Directly across from East Fork State Park in fast growing area.

### **PROPERTY HIGHLIGHTS**

- State Route 125 frontage 420 ft.
- Best uses Commercial/Business, Industrial, Recreational
- Available utilities: electricity, natural gas, sewer, water
- Easily accessible to Kroger and other shopping.