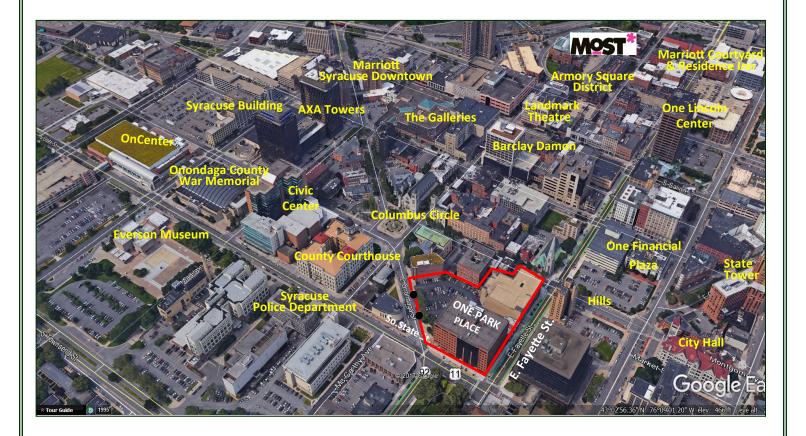

## **ONE PARK PLACE**

300 SOUTH STATE STREET SYRACUSE, NEW YORK 13202

#### OFFICE SPACE AVAILABLE

- Located in downtown Syracuse.
- Ample Surface, covered parking and on street parking available
- Substantial capital improvements throughout the building, including: All New elevators, Fitness Center and First Class Lobby
- On site café
- Premier conference center
- Within walking distance to Armory Square, Hanover Square, Clinton Square, County Courthouse, Civic Center and City Hall
- Amenities nearby include restaurants, retail shops, hotels, banks and convention center.
- Full floors of +/- 33,000 SF available
- LEED Silver Certification
- On site property management, staffed security guards and day porter services

# **ONE PARK PLACE**

#### 300 SOUTH STATE STREET SYRACUSE, NEW YORK 13202

## **OFFICE SPACE AVAILABLE**

- Located in downtown Syracuse.
- Ample Surface, covered parking and on street parking available
- Substantial capital improvements throughout the building, including: All New elevators, Fitness Center and First Class Lobby
- On site café
- Premier conference center
- Within walking distance to Armory Square, Hanover Square, Clinton Square, County Courthouse, Civic Center and City Hall
- Amenities nearby include restaurants, retail shops, hotels, banks and convention center.
- Full floors of +/- 33,000 SF available
- LEED Silver Certification
- On site property management, staffed security guards and day porter services