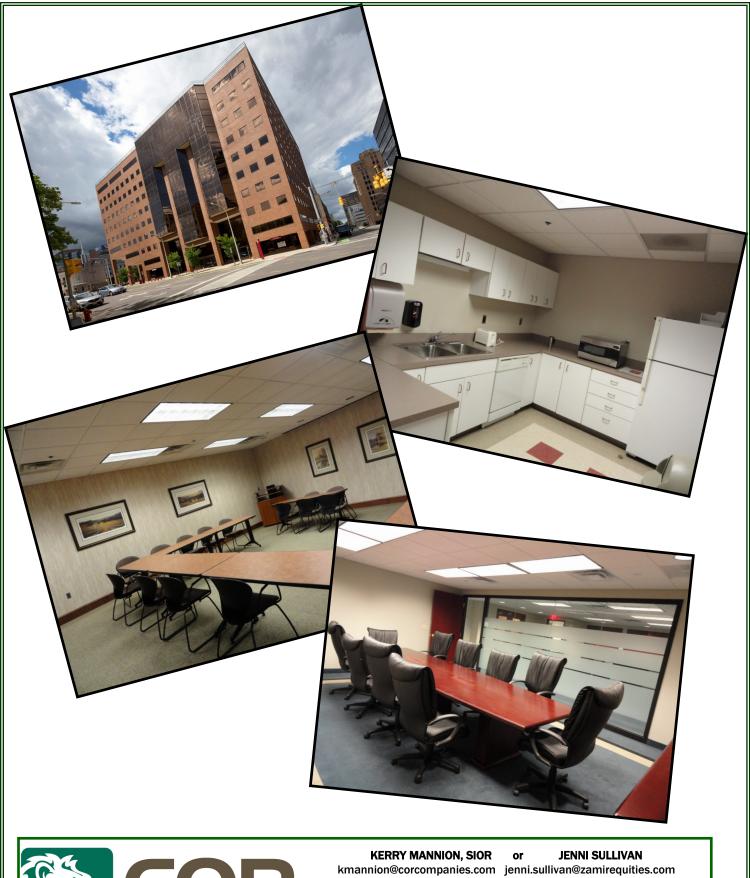

## **ONE PARK PLACE**

300 SOUTH STATE STREET SYRACUSE, NEW YORK 13202

#### OFFICE SPACE AVAILABLE

- Located in downtown Syracuse.
- Ample Surface, covered parking and on street parking available
- Substantial capital improvements throughout the building, including: All New elevators, Fitness Center and First Class Lobby
- On site café
- Premier conference center
- Within walking distance to Armory Square, Hanover Square, Clinton Square, County Courthouse, Civic Center and City Hall
- Amenities nearby include restaurants, retail shops, hotels, banks and convention center.
- Full floors of +/- 33,000 SF available
- LEED Silver Certification
- On site property management, staffed security guards and day porter services