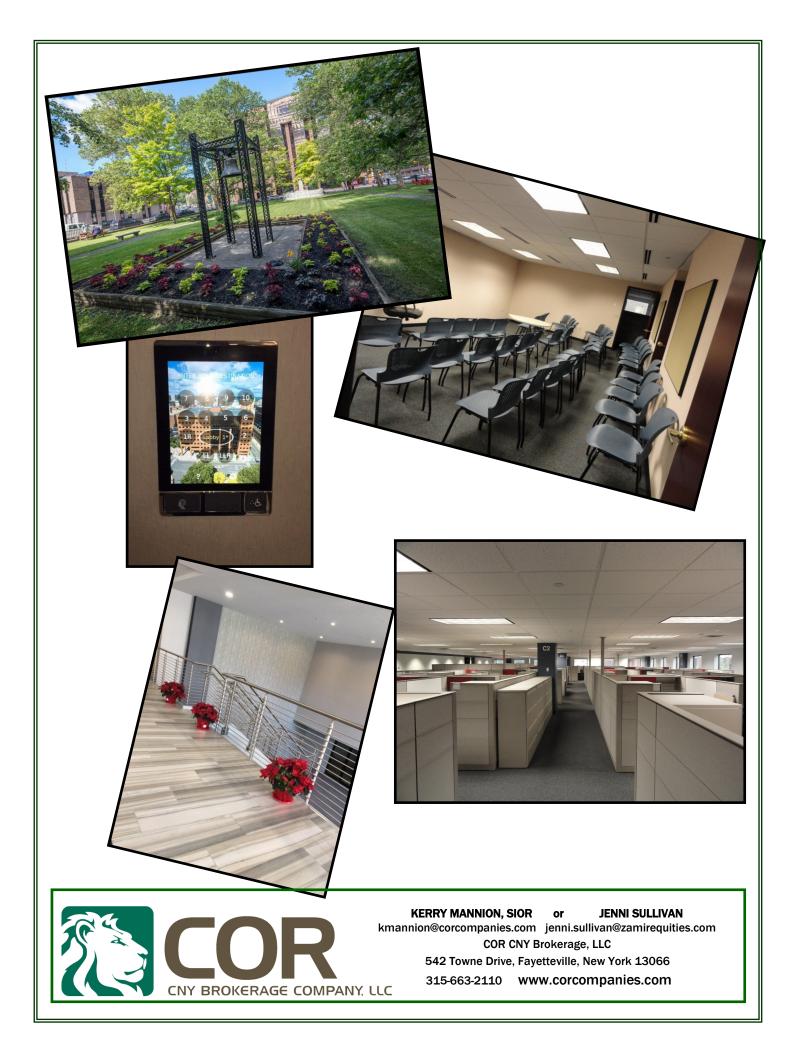

# **ONE PARK PLACE**

## **OFFICE SPACE AVAILABLE**

- Located in downtown Syracuse.
- Ample Surface, covered parking and on street parking available
- Substantial capital improvements throughout the building, including: All New elevators, Fitness Center and First Class Lobby
- On site café
- Premier conference center
- Within walking distance to Armory Square, Hanover Square, Clinton Square, County Courthouse, Civic Center and City Hall
- Amenities nearby include restaurants, retail shops, hotels, banks and convention center.
- Full floors of +/- 33,000 SF available
- LEED Silver Certification
- On site property management, staffed security guards and day porter services

#### Property Highlights

#### Common Area and Lobby Renovations

KERRY MANNION, SIOR or JENNI SULLIVAN kmannion@corcompanies.com jenni.sullivan@zamirequities.com COR CNY Brokerage, LLC 542 Towne Drive, Fayetteville, New York 13066 315-663-2110 www.corcompanies.com