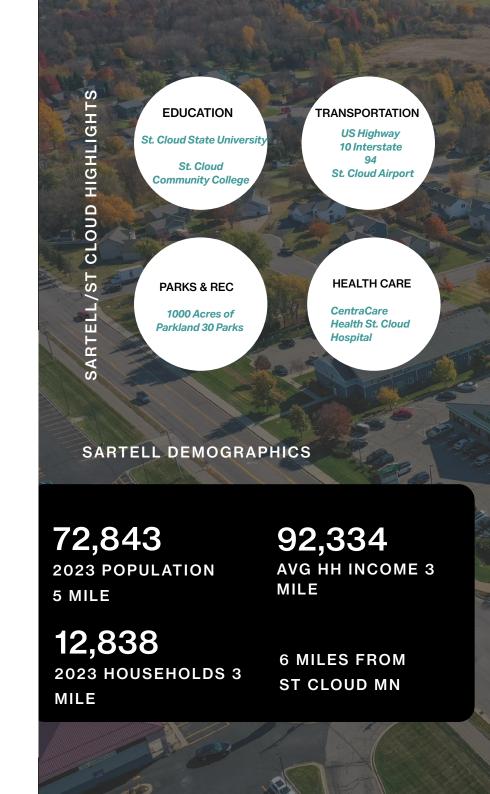

## MARKET OVERVIEW SARTELL, MN

Sartell, Minnesota, located in the heart of central Minnesota across the Mississippi River from St. Cloud, is a charming city. Known for its close-knit community spirit, Sartell offers a blend of small-town charm and modern amenities, making it a welcoming place for families and individuals alike. The city boasts well-maintained parks, including the popular Pinecone Central Park, which features walking trails, sports fields, and a disc golf course for year-round outdoor enjoyment.

Sartell's economy has been growing steadily, supported by various local businesses and industries that contribute to the city's vitality. Its schools are also highly regarded, offering quality education that supports the community's future. With its family-friendly events, recreational facilities, and suburban conveniences, Sartell offers a warm and vibrant lifestyle surrounded by scenic beauty.

Sartell has become a notable retail and commercial hub within central Minnesota, attracting both residents and visitors from surrounding areas. The city's retail center offers a mix of shopping, dining, and service options that enhance its appeal and provide essential amenities for the community.