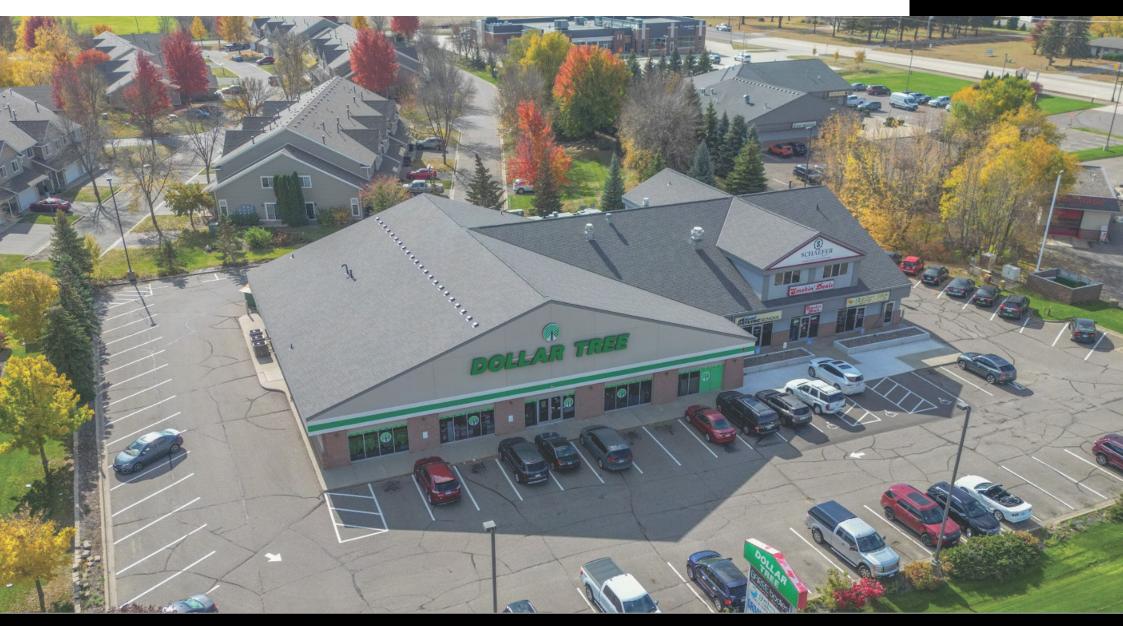

# SUN DANCE BUSINESS CENTER 2

FOR SALE | 1090 2ND ST S | SARTELL, MN 56377

LUKE HERMANSON | 651.428.7814 THOMAS STEVENS | 651.955.5410

## EXECUTIVE SUMMARY

MRG Realty Partners LLC is pleased to present an investment opportunity in Sartell, MN, which features a retail center anchored by Dollar Tree, a BBB-rated tenant occupying over 50% of the property. Located at a high-traffic intersection, benefiting from nearby retailers and recent upgrades, including a new roof (2022) and ADA-compliant ramps.

#### **INVESTMENT-GRADE ANCHOR:**

Dollar Tree, the anchor tenant with a BBB S&P credit rating, occupies over half of the center and demonstrates a strong commitment to this location with recent capital investments and a lease extension through 2027.

#### **RECENT CAPITAL IMPROVEMENTS:**

The property has seen numerous upgrades, including a new roof (2022), regular HVAC servicing, annual parking lot maintenance, and recent renovations. New ADA compliant concrete ramps add accessibility, enhancing its overall appeal.