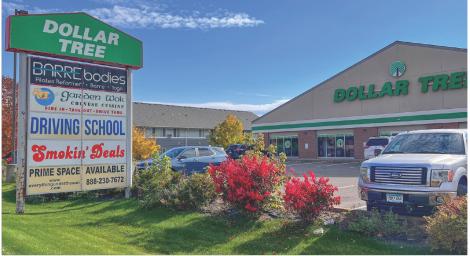

#### **INVESTMENT-GRADE ANCHOR:**

Dollar Tree, the anchor tenant with a BBB S&P credit rating, occupies over half of the center and demonstrates a strong commitment to this location with recent capital investments and a lease extension through 2027.

### Photo Gallery 1090 2ND ST S, SARTELL, MN, 56377

MRG Realty Partners LLC | SUN DANCE BUSINESS CENTER 2