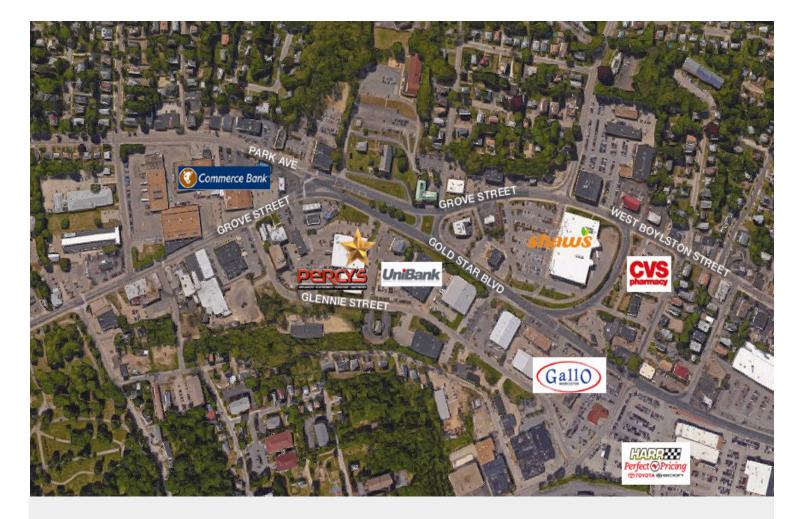

### Available for lease

Prime Location on Gold Star Boulevard in Worcester. 8,000 sf of space available for lease in Worcester's best location. The space is suitable for office, retail or warehouse. Plenty of parking. Neighbors include Percy's Appliances, DiVita Dialysis, Shaw's Supermarket, CVS, multiple car dealerships, newly permitted Chick-Fil-A, Unibank and other to numerous to list.

This location has excellent highway access and directly connects to several of Worcester other busiest routes such as Park Avenue, West Boylston Street and Grove Street.

All information regarding property for sale or lease is from sources deemed reliable. While we do not doubt its accuracy, we have not verified it and make no warranty or representation to the accuracy thereof and the same is submitted subject to errors, omissions, change of price, rental or other conditions, prior sale or lease or withdrawal without notice. Any projections and assumptions are used for convenience and example only and do not represent actual future performance. You and your trusted advisors should independently verify all information and projections.