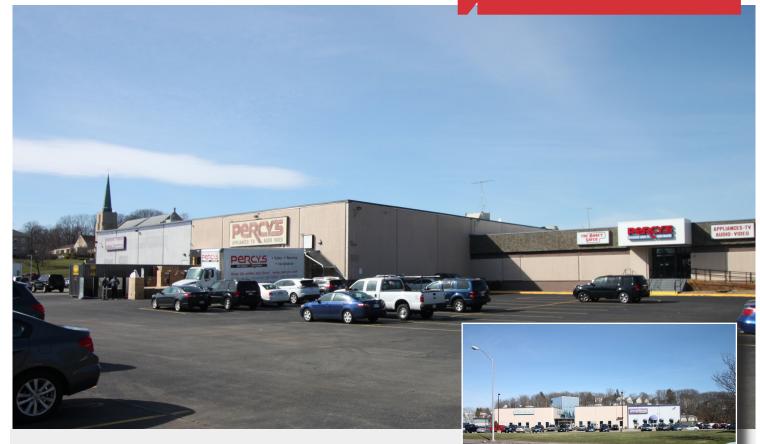

### Available for lease

Prime Location on Gold Star Boulevard in Worcester. 8,000 sf of space available for lease in Worcester's best location. The space is suitable for office, retail or warehouse. Plenty of parking. Neighbors include Percy's Appliances, DiVita Dialysis, Shaw's Supermarket, CVS, multiple car dealerships, newly permitted Chick-Fil-A, Unibank and other to numerous to list.

This location has excellent highway access and directly connects to several of Worcester other busiest routes such as Park Avenue, West Boylston Street and Grove Street.

All information regarding property for sale or lease is from sources deemed reliable. While we do not doubt its accuracy, we have not verified it and make no warranty or representation to the accuracy thereof and the same is submitted subject to errors, omissions, change of price, rental or other conditions, prior sale or lease or withdrawal without notice. Any projections and assumptions are used for convenience and example only and do not represent actual future performance. You and your trusted advisors should independently verify all information and projections.