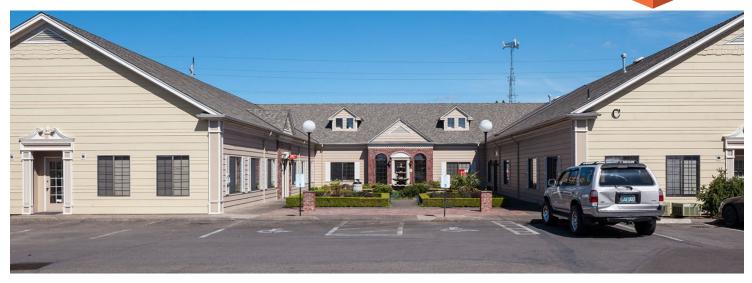

### **COLONIAL PLAZA**

1049 SW BASELINE STREET, BLD. E | HILLSBORO | OR 97123

## THE SPACE [3]

- ✓ Ideal stand-alone building with prime location in Hillsboro.
- ✓ Two monument signs, building mounted signage available with exposure on Baseline Street.
- Built out for beauty school/ cosmetology use. Suitable for all other uses with T.I's/ remodeling available.
- ✓ Part of four building colonial campus with great tenant mix and parking. 5 : 1,000 parking ratio.
- ✓ Large windows span the entire building providing ample natural light.
- Bus line on site used by many employees for easy commuting.

LOCATION 1049 SW Baseline St, Bld. E

**USES** 

Office / Retail / Professional Services / Medical Office / Cosmetology SF

7,000 Sq. Ft.

AVAILABLE 01/01/2024

**PRICING** 

**Call For More Info** 

**SHOWINGS** 