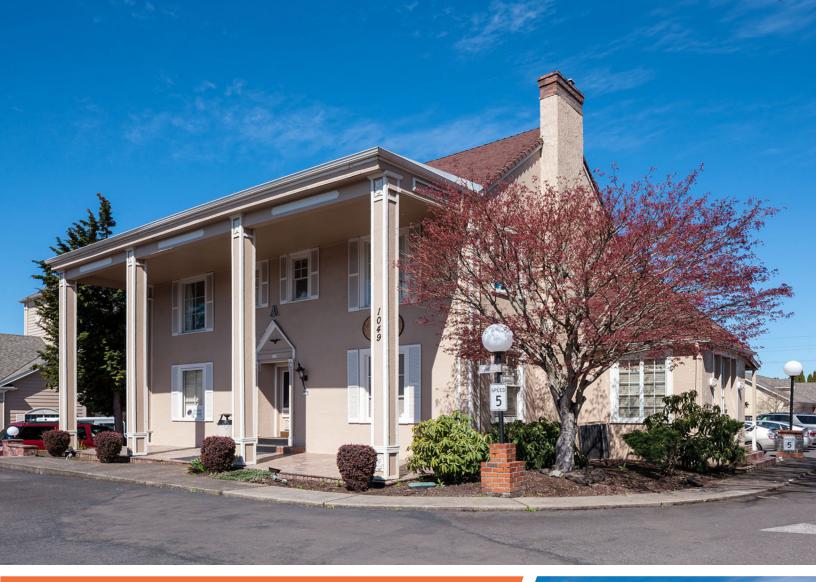

### **COLONIAL PLAZA**

1049 SW BASELINE STREET, BLD. E | HILLSBORO | OR 97123

## THE SPACE [3]

- ✓ Ideal stand-alone building with prime location in Hillsboro.
- ✓ Two monument signs, building mounted signage available with exposure on Baseline Street.
- Built out for beauty school/ cosmetology use. Suitable for all other uses with T.I's/ remodeling available.
- ✓ Part of four building colonial campus with great tenant mix and parking. 5 : 1,000 parking ratio.
- ✓ Large windows span the entire building providing ample natural light.
- Bus line on site used by many employees for easy commuting.

LOCATION 1049 SW Baseline St, Bld. E

**USES** 

Office / Retail / Professional Services / Medical Office / Cosmetology SF

7,000 Sq. Ft.

AVAILABLE 01/01/2024

**PRICING** 

**Call For More Info** 

**SHOWINGS** 