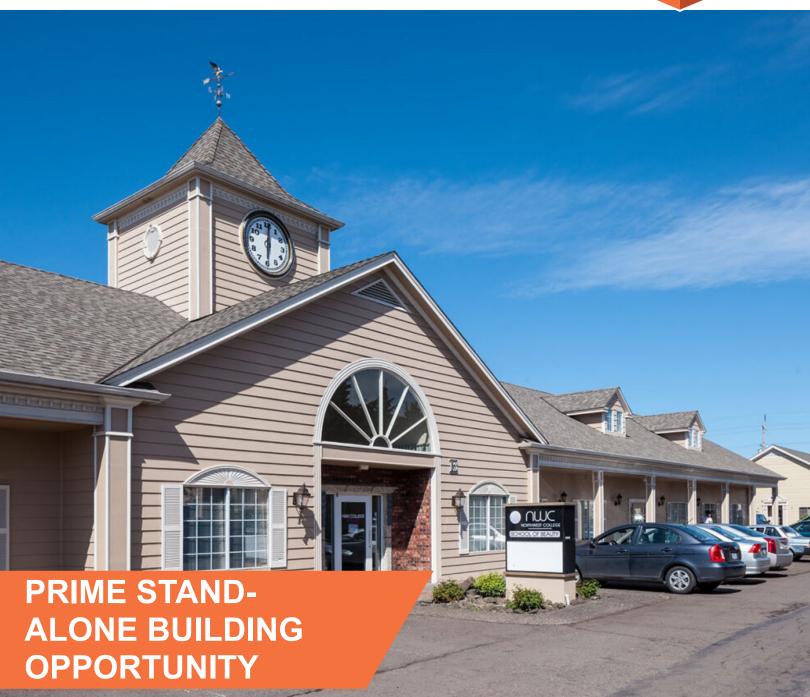

### **COLONIAL PLAZA**

1049 SW BASELINE STREET, BLD. E | HILLSBORO | OR 97123

## THE SPACE [3]

- ✓ Ideal stand-alone building with prime location in Hillsboro.
- ✓ Two monument signs, building mounted signage available with exposure on Baseline Street.
- Built out for beauty school/ cosmetology use. Suitable for all other uses with T.I's/ remodeling available.
- ✓ Part of four building colonial campus with great tenant mix and parking. 5 : 1,000 parking ratio.
- ✓ Large windows span the entire building providing ample natural light.
- Bus line on site used by many employees for easy commuting.

LOCATION 1049 SW Baseline St, Bld. E

**USES** 

Office / Retail / Professional Services / Medical Office / Cosmetology SF

7,000 Sq. Ft.

AVAILABLE 01/01/2024

**PRICING** 

**Call For More Info** 

**SHOWINGS** 