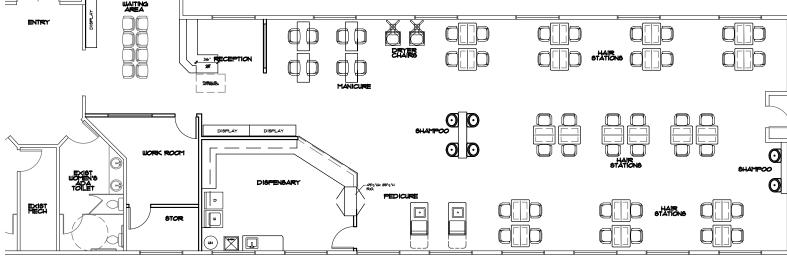

### THE FLOORPLAN

1049 SW BASELINE, HILLSBORO, OR 97123

\*Floor plan of building "E", showing the continuous layout of the floor split into two images\*