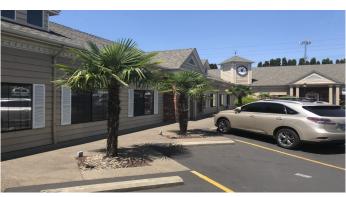

## THE SPACE [3]

- ✓ Ideal stand-alone building with prime location in Hillsboro.
- ✓ Two monument signs, building mounted signage available with exposure on Baseline Street.
- Built out for beauty school/ cosmetology use. Suitable for all other uses with T.I's/ remodeling available.
- ✓ Part of four building colonial campus with great tenant mix and parking. 5 : 1,000 parking ratio.
- ✓ Large windows span the entire building providing ample natural light.
- Bus line on site used by many employees for easy commuting.

LOCATION 1049 SW Baseline St, Bld. E

**USES** 

Office / Retail / Professional Services / Medical Office / Cosmetology SF

7,000 Sq. Ft.

AVAILABLE 01/01/2024

**PRICING** 

**Call For More Info** 

**SHOWINGS** 