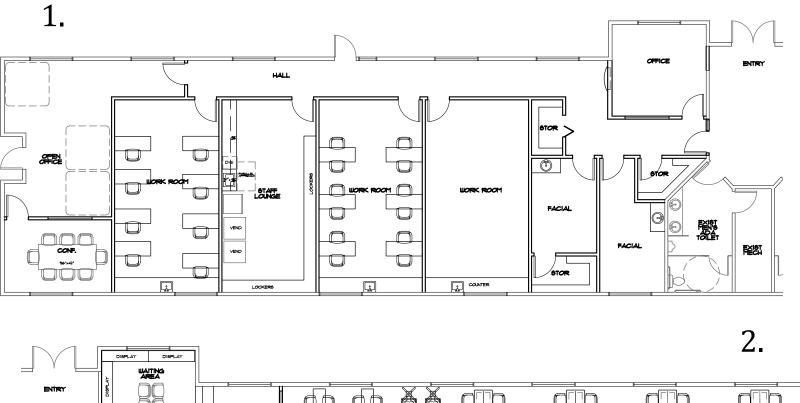

### THE FLOORPLAN

1049 SW BASELINE, HILLSBORO, OR 97123

\*Floor plan of building "E", showing the continuous layout of the floor split into two images\*