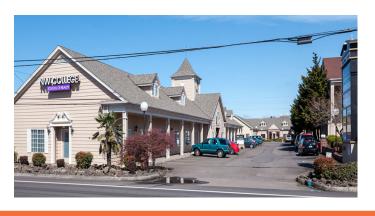

### **COLONIAL PLAZA**

1049 SW BASELINE STREET, BLD. E | HILLSBORO | OR 97123

## THE SPACE [3]

- ✓ Ideal stand-alone building with prime location in Hillsboro.
- ✓ Two monument signs, building mounted signage available with exposure on Baseline Street.
- Built out for beauty school/ cosmetology use. Suitable for all other uses with T.I's/ remodeling available.
- ✓ Part of four building colonial campus with great tenant mix and parking. 5 : 1,000 parking ratio.
- ✓ Large windows span the entire building providing ample natural light.
- Bus line on site used by many employees for easy commuting.

LOCATION 1049 SW Baseline St, Bld. E

**USES** 

Office / Retail / Professional Services / Medical Office / Cosmetology SF

7,000 Sq. Ft.

AVAILABLE 01/01/2024

**PRICING** 

**Call For More Info** 

**SHOWINGS** 