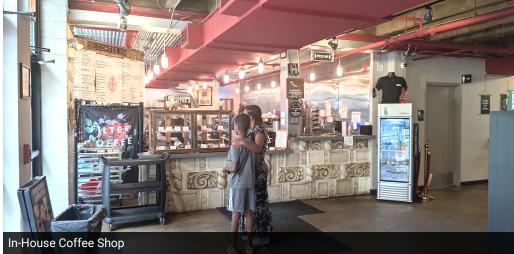

This three-story elevator building is fully rehabbed and in excellent condition. Amenities include an in-building coffee shop and a 500 person venue with state of the art sound system.

Patrons and employees have easy access to public transportation-just a few minutes walk to CTA Red and Purple lines at Wilson Avenue.

#### **PROPERTY HIGHLIGHTS**

- Currently Permitted and Used as a School
- Fully Rehabbed
- Not-For-Profit Building
- 15,000 SF Available on 3rd Floor, Divisable
- 8,000 SF Available on 2nd Floor
- Handicap Accessible
- · Coffee Shop in Building
- 500 Person Venue in Building
- · Walk to CTA trains