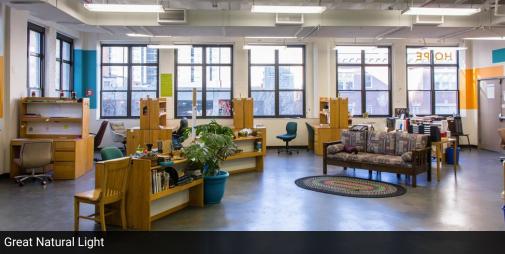

#### **PROPERTY OVERVIEW**

8,000-23,000 square feet is currently available in this beautiful Uptown not-for-profit building.

Currently permitted and used as a school. Perfect for Office, Creative Arts, and Classroom.