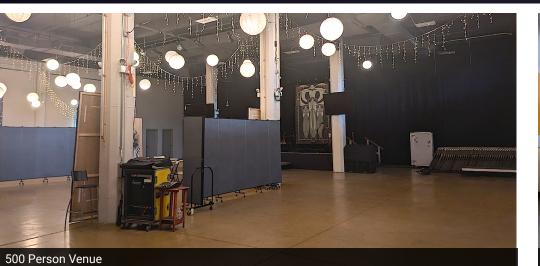

This three-story elevator building is fully rehabbed and in excellent condition. Amenities include an in-building coffee shop and a 500 person venue with state of the art sound system.

Patrons and employees have easy access to public transportation-just a few minutes walk to CTA Red and Purple lines at Wilson Avenue.

#### **PROPERTY HIGHLIGHTS**

- Currently Permitted and Used as a School
- Fully Rehabbed
- Not-For-Profit Building
- 15,000 SF Available on 3rd Floor, Divisable
- 8,000 SF Available on 2nd Floor
- Handicap Accessible
- · Coffee Shop in Building
- 500 Person Venue in Building
- · Walk to CTA trains