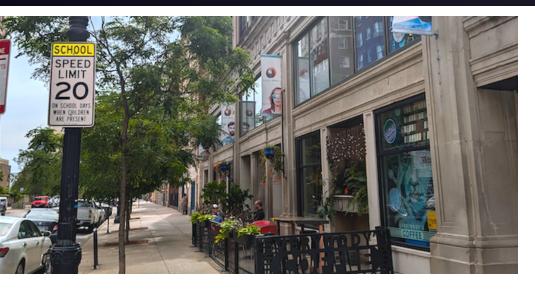

This three-story elevator building is fully rehabbed and in excellent condition. Amenities include an in-building coffee shop and a 500 person venue with state of the art sound system.

Patrons and employees have easy access to public transportation-just a few minutes walk to CTA Red and Purple lines at Wilson Avenue.

#### **PROPERTY HIGHLIGHTS**

- Currently Permitted and Used as a School
- Fully Rehabbed
- Not-For-Profit Building
- 15,000 SF Available on 3rd Floor, Divisable
- 8,000 SF Available on 2nd Floor
- Handicap Accessible
- · Coffee Shop in Building
- 500 Person Venue in Building
- · Walk to CTA trains