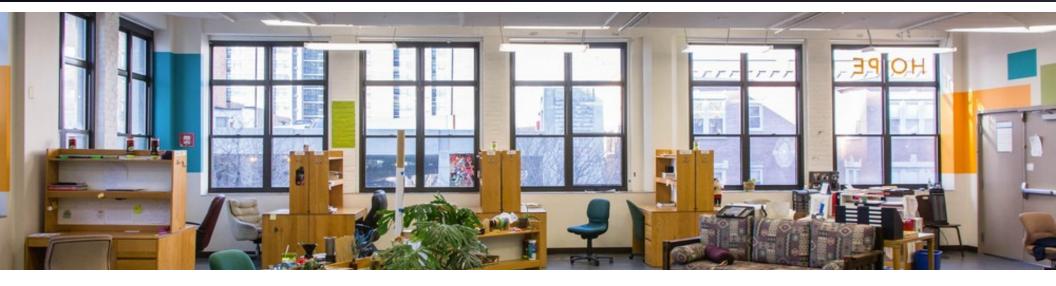

#### **PROPERTY OVERVIEW**

8,000-23,000 square feet is currently available in this beautiful Uptown not-for-profit building.

Currently permitted and used as a school. Perfect for Office, Creative Arts, and Classroom.

#### **PROPERTY HIGHLIGHTS**

- Currently Permitted and Used as a School
- Fully Rehabbed
- Not-For-Profit Building
- 15,000 SF Available on 3rd Floor, Divisable
- 8,000 SF Available on 2nd Floor
- Handicap Accessible
- · Coffee Shop in Building
- 500 Person Venue in Building
- · Walk to CTA trains