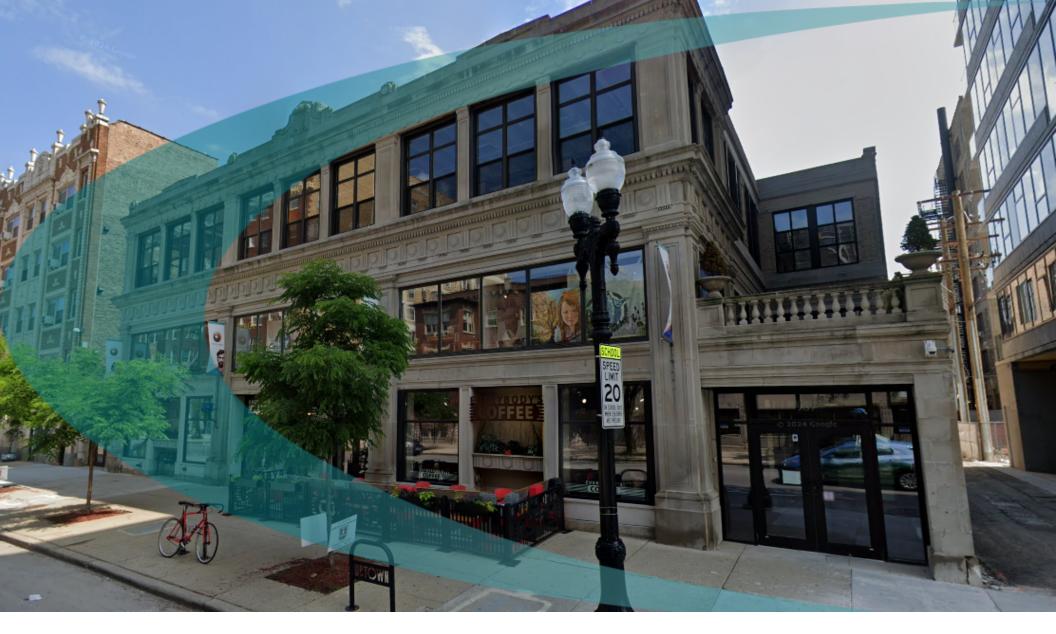

#### **PROPERTY OVERVIEW**

8,000-23,000 square feet is currently available in this beautiful Uptown not-for-profit building.

Currently permitted and used as a school. Perfect for Office, Creative Arts, and Classroom.

This three-story elevator building is fully rehabbed and in excellent condition. Amenities include an in-building coffee shop and a 500 person venue with state of the art sound system.

Patrons and employees have easy access to public transportation-just a few minutes walk to CTA Red and Purple lines at Wilson Avenue.

#### **PROPERTY HIGHLIGHTS**

- Currently Permitted and Used as a School
- Fully Rehabbed
- Not-For-Profit Building
- 15,000 SF Available on 3rd Floor, Divisable
- 8,000 SF Available on 2nd Floor
- Handicap Accessible
- · Coffee Shop in Building
- 500 Person Venue in Building
- · Walk to CTA trains