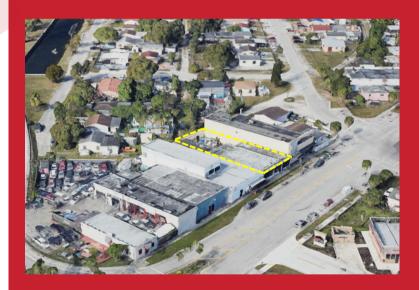

## 1230 OPA-LOCKA BLVD OPA-LOCKA, FL 33054

Welcome to 1230 Opa-Locka Blvd, a retail storefront commercial property, located in the growing city of Opa-Locka. The site offers an excellent opportunity for businesses in the retail sector. Property boasts a spacious open concept 3,340 sq ft building, the layout can be divided into various offices and showroom, this property provides ample space for many business operations.

The property is located on a busy thoroughfare, just one block from 27th Ave and benefits from excellent visibility and exposure ensuring your business will be noticed by a large number of potential customers. This commercial space presents a turnkey opportunity for entrepreneurs looking to establish or expand their business presence in an area with continuous growth and development.