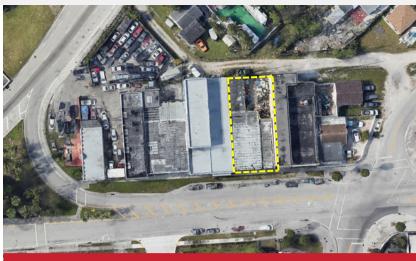

## 1230 OPA-LOCKA BLVD OPA-LOCKA, FL 33054

Welcome to 1230 Opa-Locka Blvd, a retail storefront commercial property, located in the growing city of Opa-Locka. The site offers an excellent opportunity for businesses in the retail sector. Property boasts a spacious open concept 3,340 sq ft building, the layout can be divided into various offices and showroom, this property provides ample space for many business operations.

## **PRICE: \$850,000**

Building Size: 3,340 Sq Ft

Lot Size: 5,650 Sq FT

Zoning: B-2

GIOVANNI BERTOLOTTI C: 786.229.2419

E: GB@FAUSTOCOMMERCIAL.COM

YUNIEL DE VARONA C: 786.222.1373

E: YV@FAUSTOCOMMERCIAL.COM