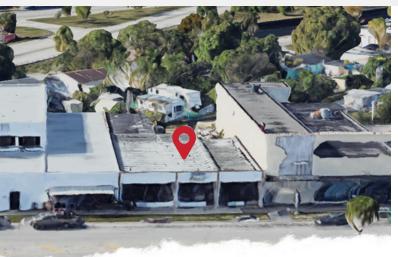

## 1230 OPA-LOCKA BLVD OPA-LOCKA, FL 33054

Welcome to 1230 Opa-Locka Blvd, a retail storefront commercial property, located in the growing city of Opa-Locka. The site offers an excellent opportunity for businesses in the retail sector. Property boasts a spacious open concept 3,340 sq ft building, the layout can be divided into various offices and showroom, this property provides ample space for many business operations.

The property is located on a busy thoroughfare, just one block from 27th Ave and benefits from excellent visibility and exposure ensuring your business will be noticed by a large number of potential customers. This commercial space presents a turnkey opportunity for entrepreneurs looking to establish or expand their business presence in an area with continuous growth and development.