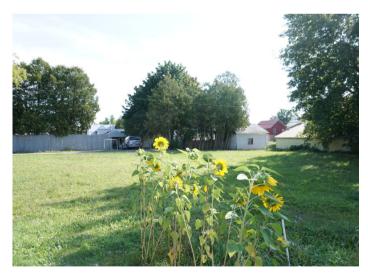

,665.60 | \$3,560.57 |             |

Total Taxes 5 Properties \$23,389.14

Current Taxes: (taxes subject to actual bills and verification with municipalities)

#### Other:

- Two (2) Great Corner Locations with commercial buildings
- 80 +/- Car Parking
- Commercial, Multi-family and Single-family Zoning
- Multiple Curb Cuts
- Located in Central Business District Located in City of Ogdensburg near the St. Lawrence River and Oswegatchie River
- Three (3) corner lot locations with great road frontages
- Close to Routes 81, 12, and across the river from Canada
- Conditions Sold AS-IS
- Possible Owner Financing

FOR MORE INFORMATION, CALL TONY PAONE AT (315) 420.4555
TONY@TONYPAONE.COM • TONYPAONE.COM • CNYCOMMERCIALREALESTATE.COM





# 900 State St – Little Italy Restaurant



















830 State St – Former Convenience Store





# **0000 State St - Vacant Commercial Land**