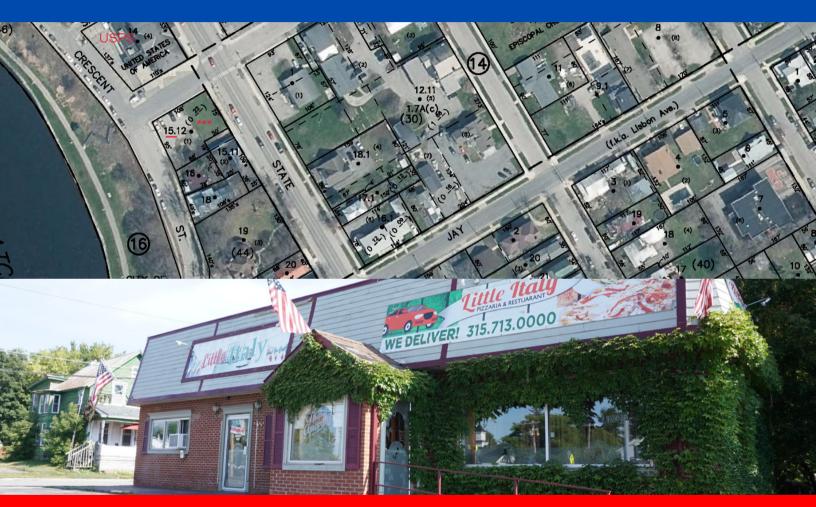

### Ogdensburg Property Package

Addresses: 830 State St - Former Convenience Store

900 State St - Little Italy Restaurant

0000 State St - Vacant Commercial Land

308 Jersey Ave – Two Family (2BR, 2FB) 314 Canton St – Single Family (3BR,1FB)

Ogdensburg, NY 13669

Building and Lot Sizes: (tax records may not reflect correct building and/or lot size)

1. 830 State St - Building Size: 1,624 +/- sq-ft

2. 900 State St - Building Size: 5,806 +/- sq-ft (tax record 2940)

# 900 State St – Little Italy Restaurant

830 State St – Former Convenience Store