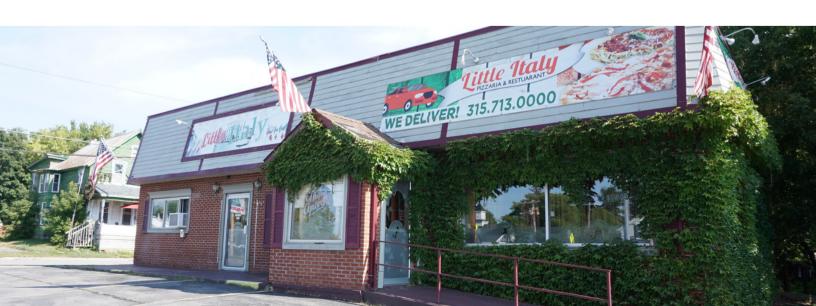

# 900 State St – Little Italy Restaurant

830 State St – Former Convenience Store