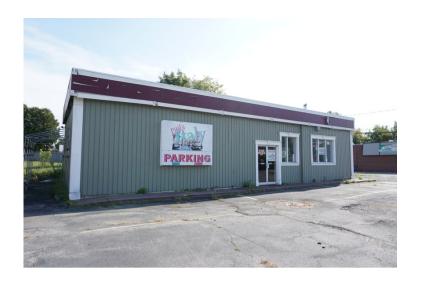

# 900 State St – Little Italy Restaurant

830 State St – Former Convenience Store