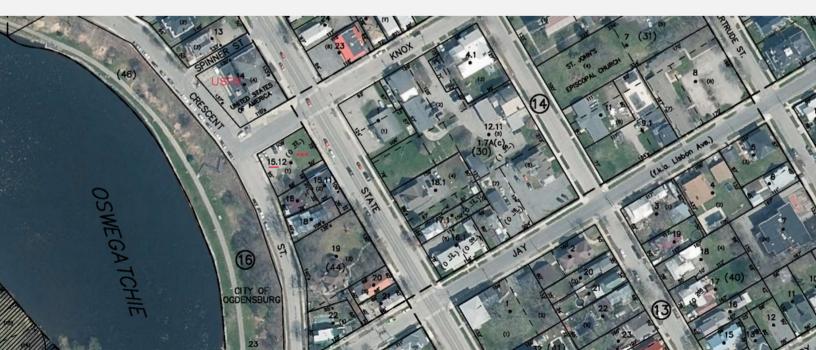

### Ogdensburg Property Package

Addresses: 830 State St - Former Convenience Store

900 State St - Little Italy Restaurant

0000 State St - Vacant Commercial Land

308 Jersey Ave – Two Family (2BR, 2FB) 314 Canton St – Single Family (3BR,1FB)

Ogdensburg, NY 13669

Building and Lot Sizes: (tax records may not reflect correct building and/or lot size)

1. 830 State St - Building Size: 1,624 +/- sq-ft

2. 900 State St - Building Size: 5,806 +/- sq-ft (tax record 2940)

3. 0000 State St - Land: 8,100 +/- sq-ft

4. 308 Jersey Ave - Building Size: 1,900 +/- sq-ft

5. 314 Canton St - Building Size: 1,242 +/- sq-ft

Acres: (tax records may not reflect correct lot sizes)

1. .42 acres +/- 1. 146, 75, 97

2. .18 acres +/2. 52, 150, 125, 60

3. .19 acres +/3. 75, 108, 95

4. .04 acres +/4. 40

5. .12 acres +/- 5. 69, 115

Zoning: Commercial, Two Family, Single Family, Vacant Commercial

Tax Map Id #: 1. 59.023-3-7.1

2. 59.023-4-1

3.48.079-16-15.12

4. 59.023-3-6

5. 59.023-4-3