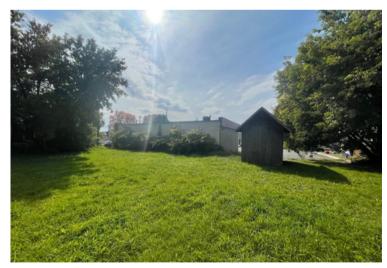

10,665.60 | \$3,560.57 |             |

Total Taxes 5 Properties \$23,389.14

Current Taxes: (taxes subject to actual bills and verification with municipalities)

#### Other:

- Two (2) Great Corner Locations with commercial buildings
- 80 +/- Car Parking
- Commercial, Multi-family and Single-family Zoning
- Multiple Curb Cuts
- Located in Central Business District Located in City of Ogdensburg near the St. Lawrence River and Oswegatchie River
- Three (3) corner lot locations with great road frontages
- Close to Routes 81, 12, and across the river from Canada
- Conditions Sold AS-IS
- Possible Owner Financing

FOR MORE INFORMATION, CALL TONY PAONE AT (315) 420.4555
TONY@TONYPAONE.COM • TONYPAONE.COM • CNYCOMMERCIALREALESTATE.COM





# 900 State St – Little Italy Restaurant



















830 State St – Former Convenience Store





# **0000 State St - Vacant Commercial Land**