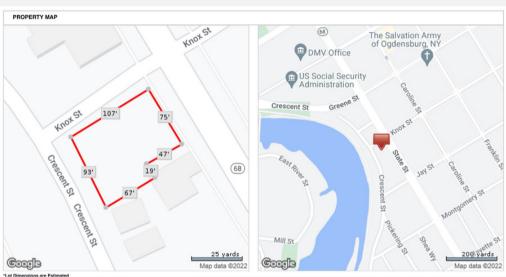

Ogdensburg, NY 13669

Building and Lot Sizes: (tax records may not reflect correct building and/or lot size)

1. 830 State St - Building Size: 1,624 +/- sq-ft

2. 900 State St - Building Size: 5,806 +/- sq-ft (tax record 2940)

3. 0000 State St - Land: 8,100 +/- sq-ft

4. 308 Jersey Ave - Building Size: 1,900 +/- sq-ft

5. 314 Canton St - Building Size: 1,242 +/- sq-ft

Acres: (tax records may not reflect correct lot sizes)

1. .42 acres +/- 1. 146, 75, 97

2. .18 acres +/2. 52, 150, 125, 60

3. .19 acres +/3. 75, 108, 95

4. .04 acres +/4. 40

5. .12 acres +/- 5. 69, 115

Zoning: Commercial, Two Family, Single Family, Vacant Commercial

Tax Map Id #: 1. 59.023-3-7.1