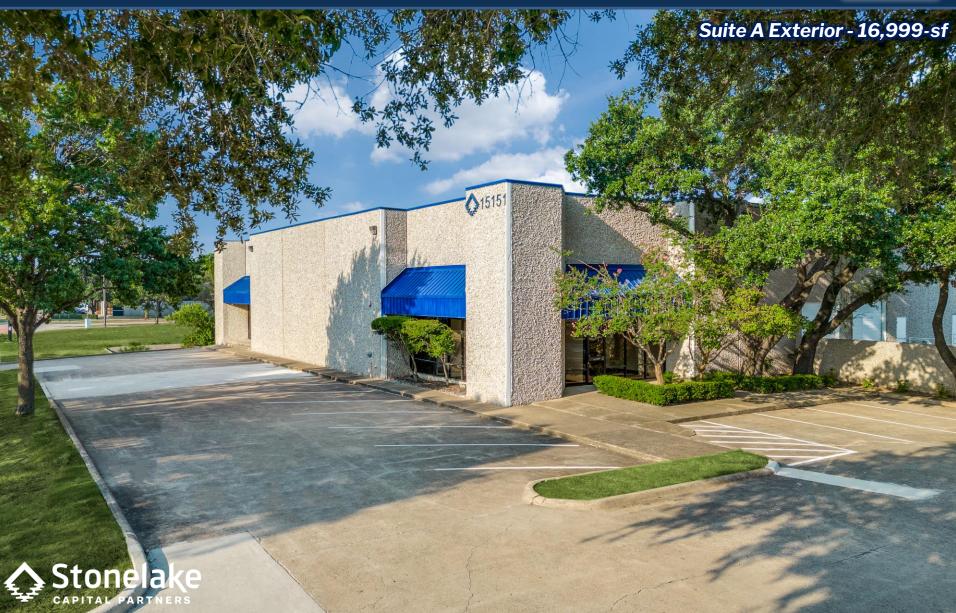

#### **SPACE FOR LEASE – INFORMATION**

- 16,999-34,049 SF Total
  - 4,528-SF Total Office
  - 29,521-SF Total Warehouse
- 21' Clear Height
- 2024 Make Ready:
  - New Warehouse & Office LEDs
  - Warehouse Whitebox
  - Office Renovation
  - Updated Landscaping
- Warehouse Restrooms (Suite A)
- 27' x 42' Column Spacing
- 6 Dock High Doors
- 2 Drive In Doors
- Immediate Availability

16,999-34,049 SF AVAILABLE 15151 Surveyor Blvd, Addison, TX Metropolitan Submarket

\*IMMEDIATE AVAILABILITY\*