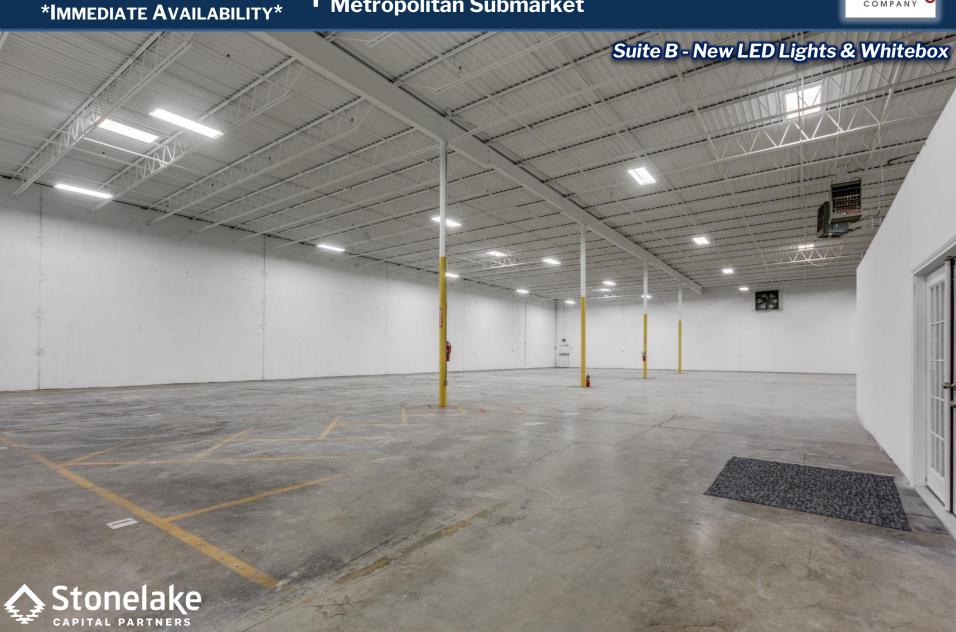

16,999-34,049 SF AVAILABLE 15151 Surveyor Blvd, Addison, TX Metropolitan Submarket

\*IMMEDIATE AVAILABILITY\*

Suite B - New LED Lights & Whitebox Stonelake

\*IMMEDIATE AVAILABILITY\*

16,999-34,049 SF AVAILABLE 15151 Surveyor Blvd, Addison, TX Metropolitan Submarket