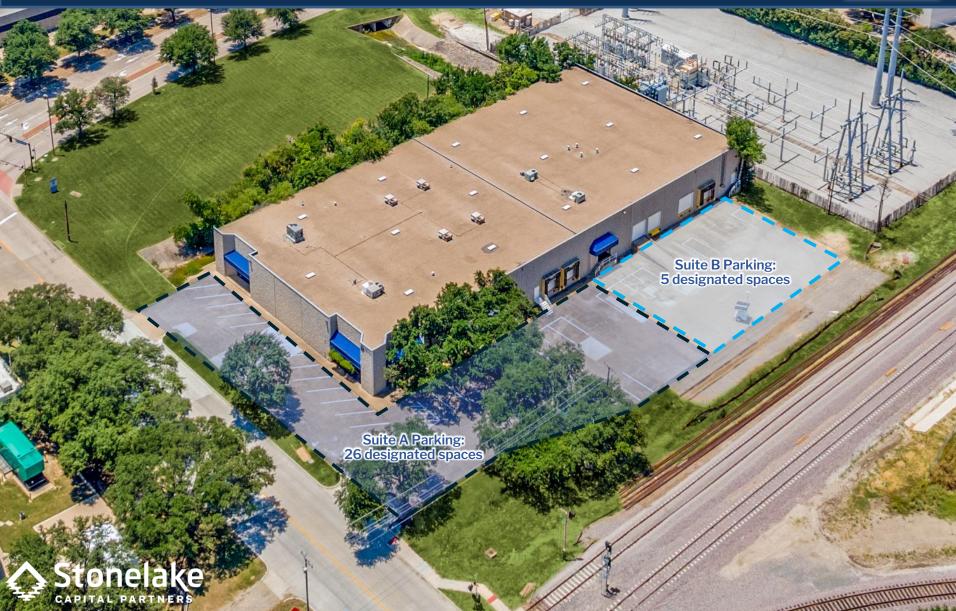

#### **SPACE FOR LEASE – INFORMATION**

- 16,999-34,049 SF Total
  - 4,528-SF Total Office
  - 29,521-SF Total Warehouse
- 21' Clear Height
- 2024 Make Ready:
  - New Warehouse & Office LEDs
  - Warehouse Whitebox
  - Office Renovation
  - Updated Landscaping
- Warehouse Restrooms (Suite A)
- 27' x 42' Column Spacing
- 6 Dock High Doors
- 2 Drive In Doors
- Immediate Availability