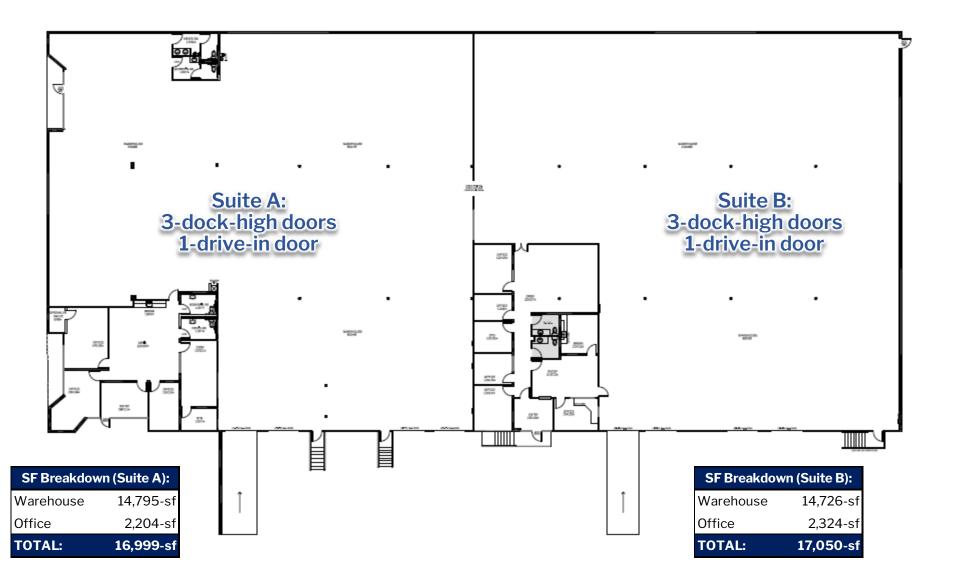

#### **SPACE FOR LEASE – INFORMATION**

- 16,999-34,049 SF Total
  - 4,528-SF Total Office
  - 29,521-SF Total Warehouse
- 21' Clear Height
- 2024 Make Ready:
  - New Warehouse & Office LEDs
  - Warehouse Whitebox
  - Office Renovation
  - Updated Landscaping
- Warehouse Restrooms (Suite A)
- 27' x 42' Column Spacing
- 6 Dock High Doors
- 2 Drive In Doors
- Immediate Availability