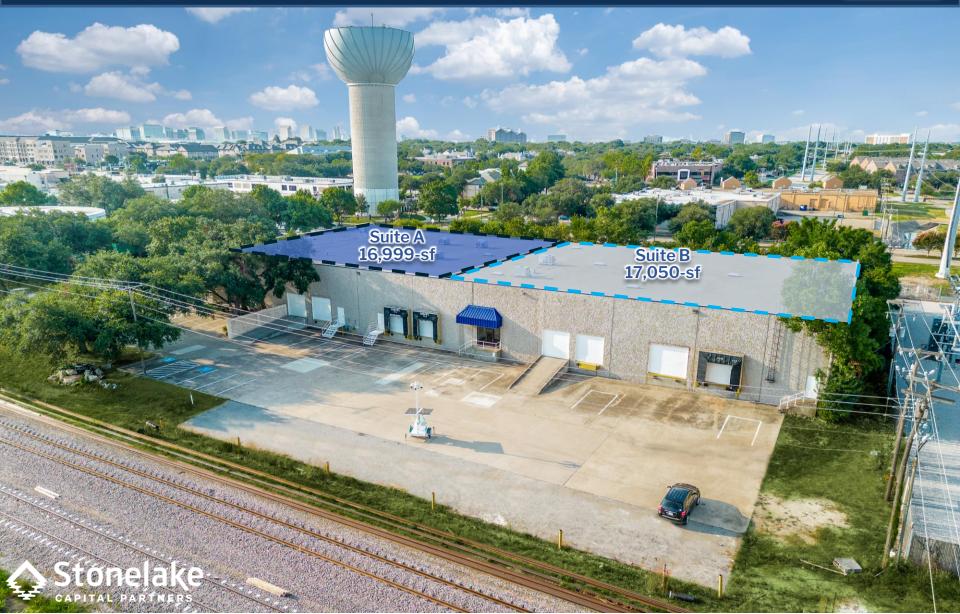

16,999-34,049 SF AVAILABLE 15151 Surveyor Blvd, Addison, TX Metropolitan Submarket

\*IMMEDIATE AVAILABILITY\*