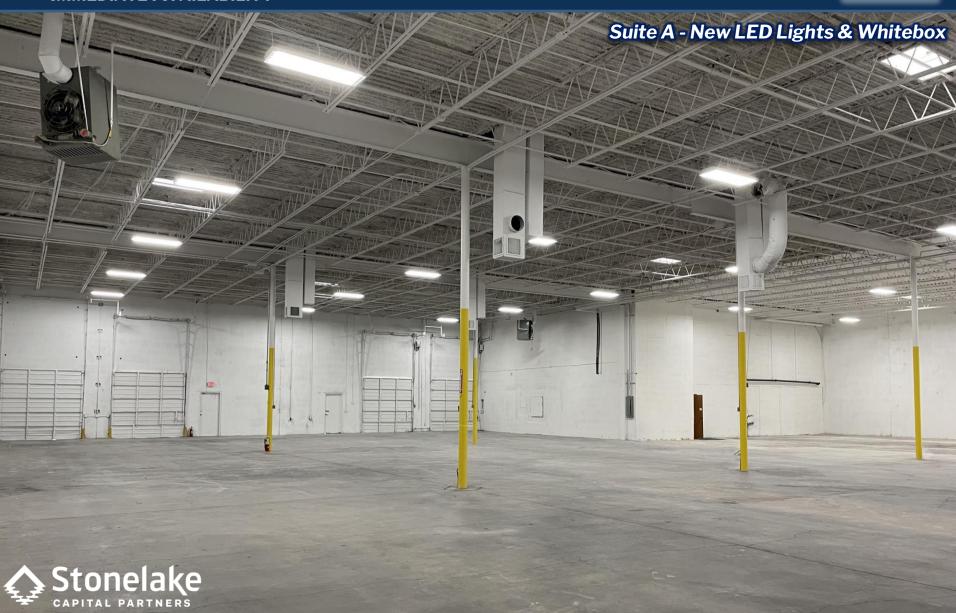

#### **SPACE FOR LEASE – INFORMATION**

- 16,999-34,049 SF Total
  - 4,528-SF Total Office
  - 29,521-SF Total Warehouse
- 21' Clear Height
- 2024 Make Ready:
  - New Warehouse & Office LEDs
  - Warehouse Whitebox
  - Office Renovation
  - Updated Landscaping
- Warehouse Restrooms (Suite A)
- 27' x 42' Column Spacing
- 6 Dock High Doors
- 2 Drive In Doors
- Immediate Availability