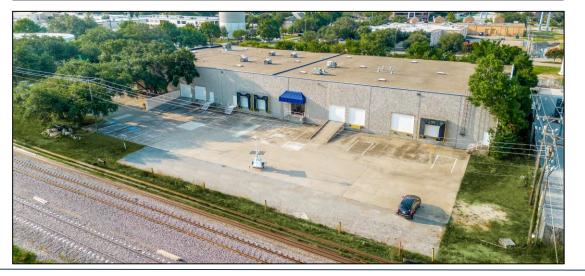

16,999-34,049 SF AVAILABLE 15151 Surveyor Blvd, Addison, TX Metropolitan Submarket

\*IMMEDIATE AVAILABILITY\*

Suite B - New LED Lights & Whitebox Stonelake

\*IMMEDIATE AVAILABILITY\*

16,999-34,049 SF AVAILABLE 15151 Surveyor Blvd, Addison, TX Metropolitan Submarket