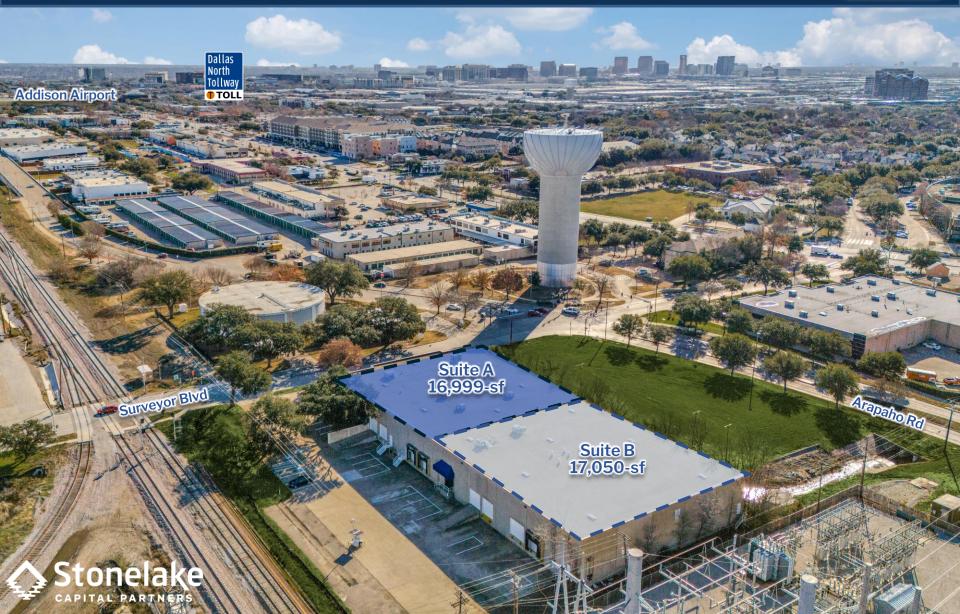

16,999-34,049 SF AVAILABLE 15151 Surveyor Blvd, Addison, TX Metropolitan Submarket

\*IMMEDIATE AVAILABILITY\*

#### 16,999-34,049 SF AVAILABLE 15151 Surveyor Blvd, Addison, TX Metropolitan Submarket

#### **SPACE FOR LEASE – INFORMATION**

- 16,999-34,049 SF Total
  - 4,528-SF Total Office
  - 29,521-SF Total Warehouse
- 21' Clear Height
- 2024 Make Ready:
  - New Warehouse & Office LEDs
  - Warehouse Whitebox
  - Office Renovation
  - Updated Landscaping
- Warehouse Restrooms (Suite A)
- 27' x 42' Column Spacing
- 6 Dock High Doors
- 2 Drive In Doors
- Immediate Availability