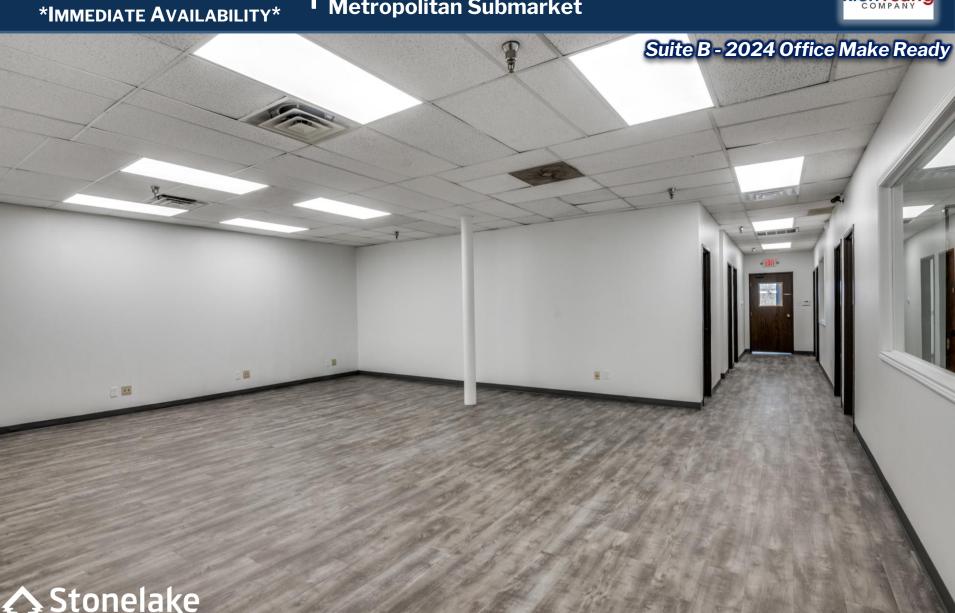

#### **SPACE FOR LEASE – INFORMATION**

- 16,999-34,049 SF Total
  - 4,528-SF Total Office
  - 29,521-SF Total Warehouse
- 21' Clear Height
- 2024 Make Ready:
  - New Warehouse & Office LEDs
  - Warehouse Whitebox
  - Office Renovation
  - Updated Landscaping
- Warehouse Restrooms (Suite A)
- 27' x 42' Column Spacing
- 6 Dock High Doors
- 2 Drive In Doors
- Immediate Availability