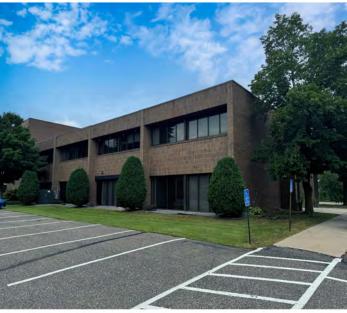

### **PROPERTY OVERVIEW**

Mendota Heights Executive Center is conveniently located off Dodd Rd (Hwy 149) and Hwy 62 just east of I-35E. The building offers smaller businesses functional office space with an abundance of amenities including a building conference room, break room with vending, 24-hour key card access for employees and an after-hours call box for visitors. The property has an extremely large parking lot and is walking distance to restaurants and retail.

### **PROPERTY HIGHLIGHTS**

- Secure Access and Abundant Parking
- · Many Suites with Floor-to-Ceiling Windows
- Quick Access to I-35E, I-494, Hwy 62, and Hwy 149
- Area businesses include McDonald's, Subway, Teresa's Mexican, Haiku Japanese Bistro, Walgreens, Anytime Fitness, Ze's Diner, Cold Stone Creamery, Caribou Coffee, Green Lotus Yoga, and Tommy Chicago