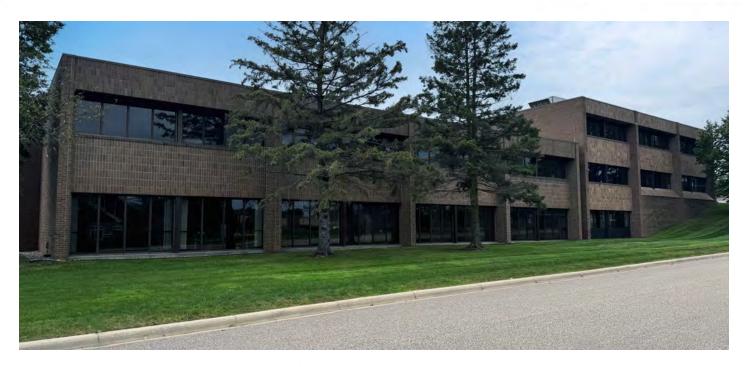

### MENDOTA HEIGHTS EXECUTIVE CENTER

750 SOUTH PLAZA DRIVE, MENDOTA HEIGHTS, MN 55120

### **PROPERTY OVERVIEW**

Mendota Heights Executive Center is conveniently located off Dodd Rd (Hwy 149) and Hwy 62 just east of I-35E. The building offers smaller businesses functional office space with an abundance of amenities including a building conference room, break room with vending, 24-hour key card access for employees and an after-hours call box for visitors. The property has an extremely large parking lot and is walking distance to restaurants and retail.

### **PROPERTY HIGHLIGHTS**

- Secure Access and Abundant Parking
- · Many Suites with Floor-to-Ceiling Windows
- Quick Access to I-35E, I-494, Hwy 62, and Hwy 149
- Area businesses include McDonald's, Subway, Teresa's Mexican, Haiku Japanese Bistro, Walgreens, Anytime Fitness, Ze's Diner, Cold Stone Creamery, Caribou Coffee, Green Lotus Yoga, and Tommy Chicago