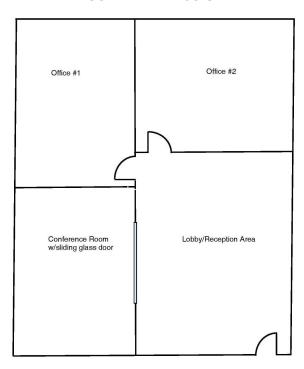

### 708 SF UP TO 783 SF AVAILABILITIES

750 SOUTH PLAZA DRIVE

### SUITE 217: 708 SF

### SUITE 323: 783 SF