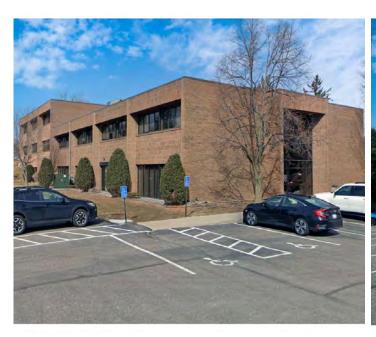

### MENDOTA HEIGHTS EXECUTIVE CENTER

750 SOUTH PLAZA DRIVE, MENDOTA HEIGHTS, MN 55120

### OFFERING SUMMARY

| AVAILABLE SF: | Suite 217 - 708 SF<br>Suite 323 - 783 SF<br>Suite 322 - 1,012 SF<br>Suite 221 - 1,021 SF<br>Suite 110 - 1,500 SF<br>Suite 104 - 1,915 SF<br>Suite 101 - 2,070 SF |
|---------------|------------------------------------------------------------------------------------------------------------------------------------------------------------------|
| LEASE RATE:   | Negotiable - Net Rate                                                                                                                                            |
| TAX/CAM:      | \$10.42 PSF (2024)                                                                                                                                               |
| BUILDING SF:  | 32,236 SF                                                                                                                                                        |
| PARKING:      | 260 Surface Spaces                                                                                                                                               |

### **PROPERTY OVERVIEW**

Mendota Heights Executive Center is conveniently located off Dodd Rd (Hwy 149) and Hwy 62 just east of I-35E. The building offers smaller businesses functional office space with an abundance of amenities including a building conference room, break room with vending, 24-hour key card access for employees and an after-hours call box for visitors. The property has an extremely large parking lot and is walking distance to restaurants and retail.