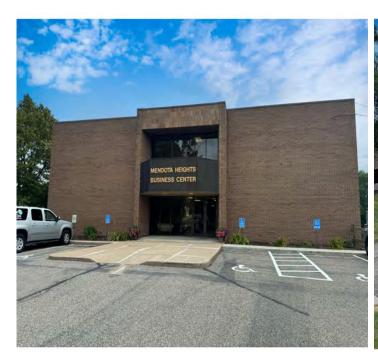

### MENDOTA HEIGHTS EXECUTIVE CENTER

750 SOUTH PLAZA DRIVE, MENDOTA HEIGHTS, MN 55120

### **PROPERTY OVERVIEW**

Mendota Heights Executive Center is conveniently located off Dodd Rd (Hwy 149) and Hwy 62 just east of I-35E. The building offers smaller businesses functional office space with an abundance of amenities including a building conference room, break room with vending, 24-hour key card access for employees and an after-hours call box for visitors. The property has an extremely large parking lot and is walking distance to restaurants and retail.