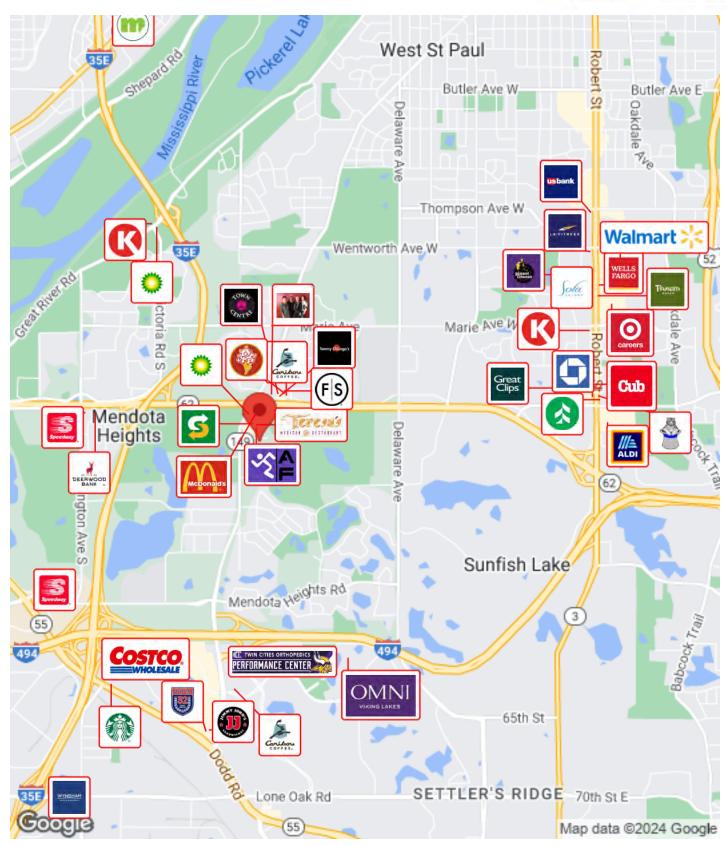

### **BUSINESS MAP**

750 SOUTH PLAZA DRIVE, MENDOTA HEIGHTS, MN 55120

### **PROPERTY HIGHLIGHTS**

- Secure Access and Abundant Parking
- · Many Suites with Floor-to-Ceiling Windows
- Quick Access to I-35E, I-494, Hwy 62, and Hwy 149
- Area businesses include McDonald's, Subway, Teresa's Mexican, Haiku Japanese Bistro, Walgreens, Anytime Fitness, Ze's Diner, Cold Stone Creamery, Caribou Coffee, Green Lotus Yoga, and Tommy Chicago