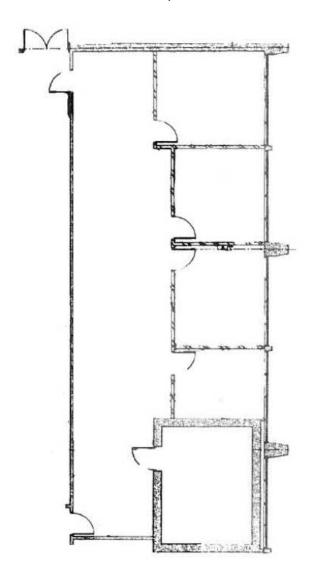

### 708 SF UP TO 783 SF AVAILABILITIES

750 SOUTH PLAZA DRIVE

### SUITE 217: 708 SF

### SUITE 323: 783 SF