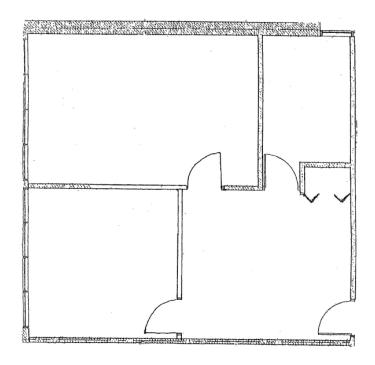

### 1,012 SF UP TO 1,500 SF AVAILABILITIES

750 SOUTH PLAZA DRIVE, MENDOTA HEIGHTS, MN 55120

SUITE 322: 1,012 SF

SUITE 221: 1,021 SF

SUITE 110: 1,500 SF

KW COMMERCIAL MIDWEST | AMK 14665 Galaxie Ave Suite 350 Apple Valley, MN 55124