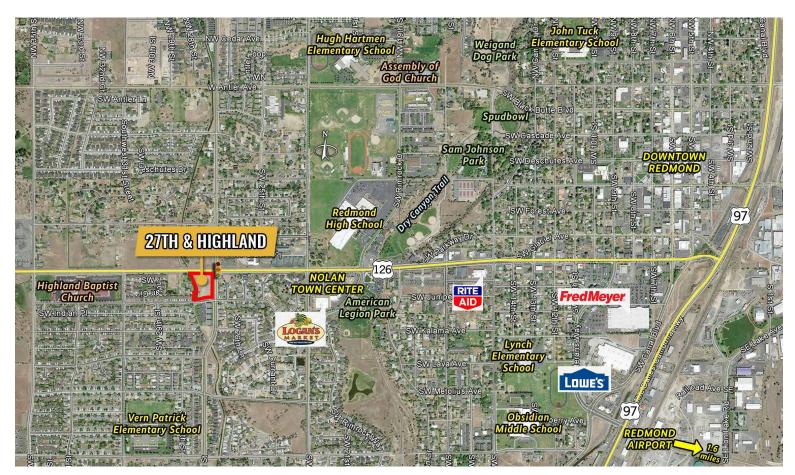

#### **HIGHLIGHTS**

- Flat and shovel-ready
- All utilities stubbed to the site
- 1.5 miles west of downtown Redmond
- First lit intersection at entry to Redmond from the west on Hwy 126 (Highland Ave.)
- Traffic counts exceeding 10,900 AADT on Hwy 126 (ODOT 2019) and 5,560 on SW 27th St. (TrafficMetrix 2020)
- Rendering and site plan are conceptual only, buyer to conduct their own due diligence