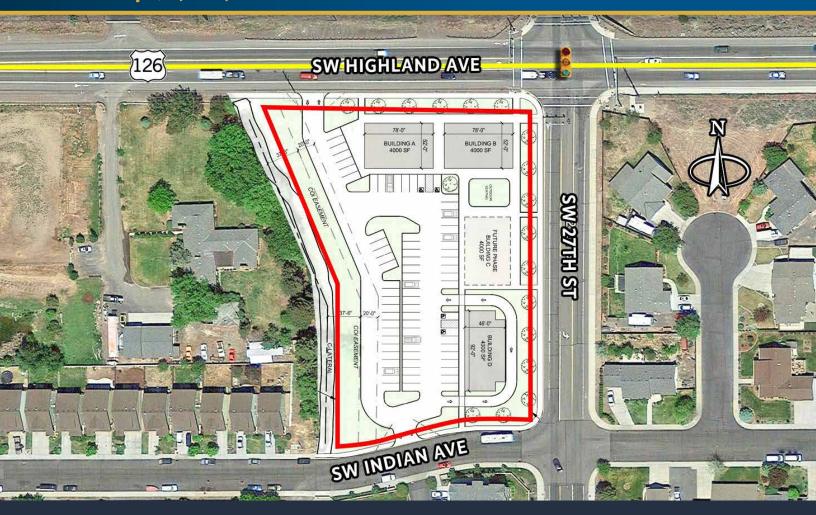

#### PROPERTY DETAILS

**Lot Size:** 2.21 AC

**Zoning:** High Density Residential (R5)

designated for mixed use on the Juniper

Glen PUD

**Site Plan:** Approved site plan (pictured on front)

consists of three one-story ±4,000 SF mixed use buildings with office/retail and a future phase building pad site.

Any modifications to site plan require

City of Redmond approval.

#### **HIGHLIGHTS**

- Flat and shovel-ready
- All utilities stubbed to the site
- 1.5 miles west of downtown Redmond
- First lit intersection at entry to Redmond from the west on Hwy 126 (Highland Ave.)
- Traffic counts exceeding 10,900 AADT on Hwy 126 (ODOT 2019) and 5,560 on SW 27th St. (TrafficMetrix 2020)
- Rendering and site plan are conceptual only, buyer to conduct their own due diligence