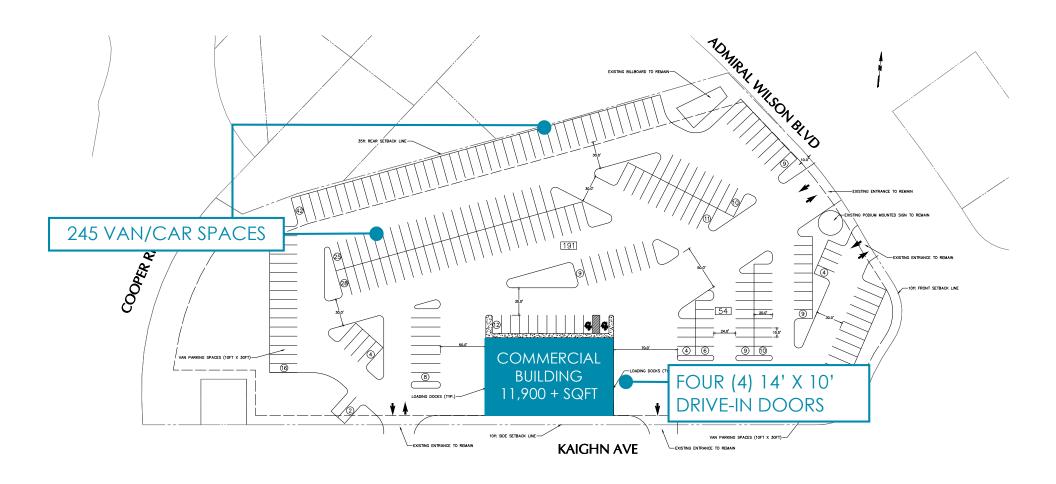

ge
- 13.2 KVA Primary, 208/120 Secondary, 1000 AMPS
- Property will be delivered fenced and lit
- FRONTAGE
  - 700' along Kaighn Avenue
  - 350' along Admiral Wilson Boulevard
- CURB CUTS
  - Two (2) off Admiral Wilson Boulevard
  - Two (2) off Kaighn Avenue

#### **CONCEPTS:**

#### **VAN PARKING CONCEPT:**

- 245 van/car spaces

#### TRUCK PARKING CONCEPT:

- 72 trailer stalls
- 52 van/car spaces



### **LOCATION DESCRIPTION:**

The subject property is superbly located at the confluence of Routes 30, 130, 38, and 70 in Pennsauken, New Jersey. Located minutes away from the Ben Franklin and Walt Whitman Bridges, the property offers ease of access to Center City Philadelphia and the entire Eastern Seaboard via Interstate 95.



## SITE PLAN - TRUCK CONCEPT





## SITE PLAN - VAN CONCEPT





### LOCATION OVERVIEW





# PRIMARY CONTACT



Christopher Pennington
Partner & Senior Vice President
215.448.6053
cpennington@binswanger.com



Michael Torsiello, SIOR Senior Vice President 215.448.6210 mtorsiello@binswanger.com



Nick Maras Vice President 215.448.6024 nmaras@binswanger.com



Three Logan Square 1717 Arch Street, Suite 5100 Philadelphia, PA 19103 Phone: 215.448.6000 binswanger.com