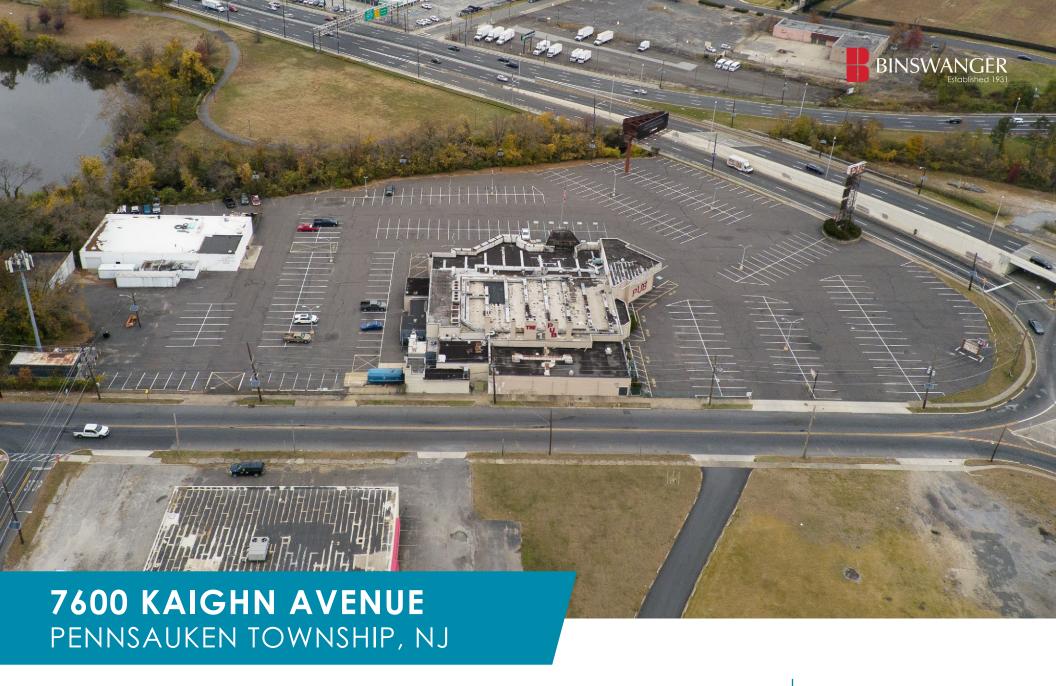

AVAILABLE FOR LEASE

PROPOSED INDUSTRIAL OUTDOOR STORAGE PROPERTY

11,900 SF Approx. 5 Acres

### PROPOSED - 11,900 SF

On approx. 5 acres of industrial outdoor storage property for lease