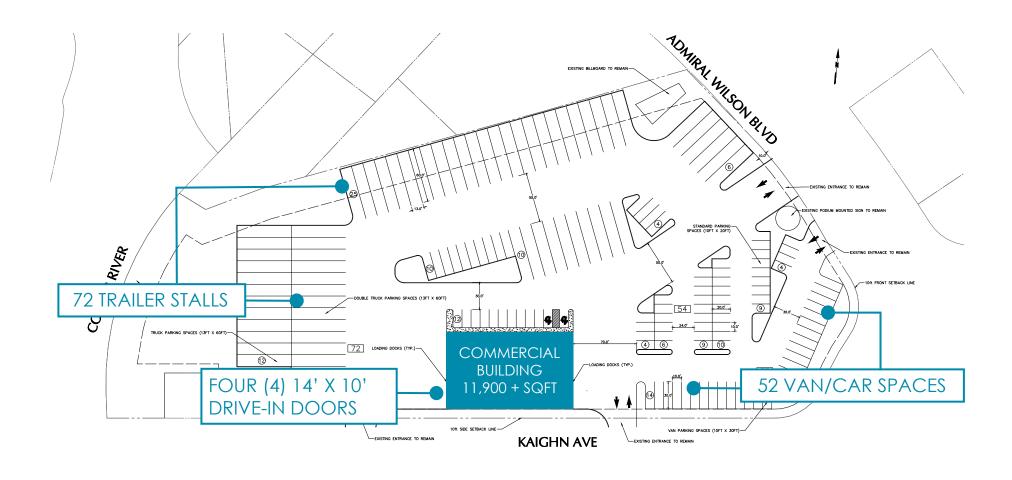

#### TRUCK PARKING CONCEPT:

- 72 trailer stalls
- 52 van/car spaces

## SITE PLAN - TRUCK CONCEPT