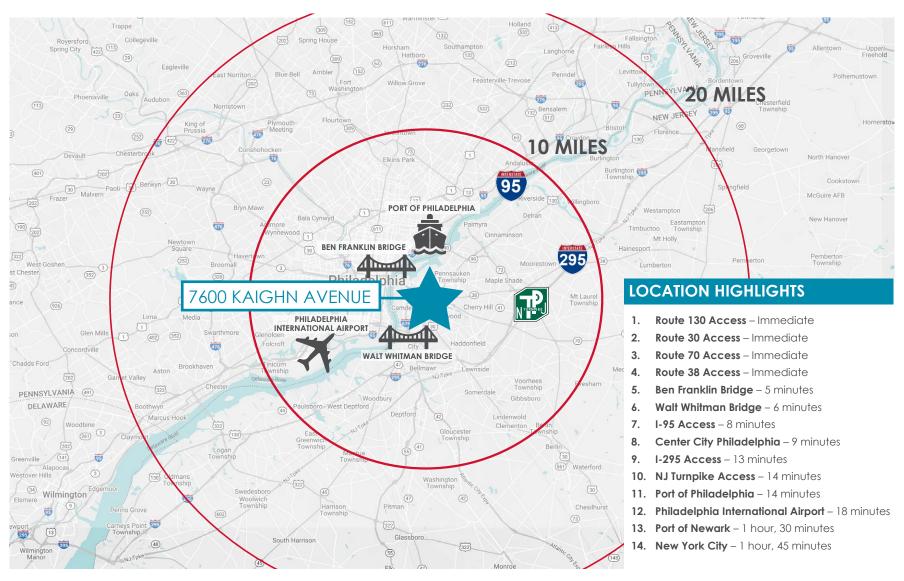

### **LOCATION DESCRIPTION:**

The subject property is superbly located at the confluence of Routes 30, 130, 38, and 70 in Pennsauken, New Jersey. Located minutes away from the Ben Franklin and Walt Whitman Bridges, the property offers ease of access to Center City Philadelphia and the entire Eastern Seaboard via Interstate 95.

### LOCATION OVERVIEW