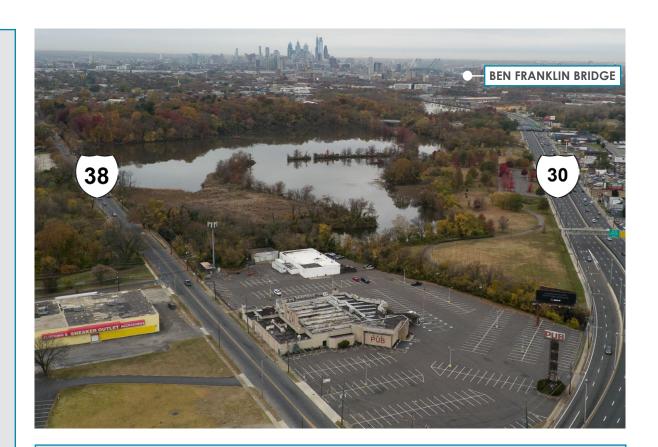

### **LOCATION DESCRIPTION:**

The subject property is superbly located at the confluence of Routes 30, 130, 38, and 70 in Pennsauken, New Jersey. Located minutes away from the Ben Franklin and Walt Whitman Bridges, the property offers ease of access to Center City Philadelphia and the entire Eastern Seaboard via Interstate 95.

### LOCATION OVERVIEW