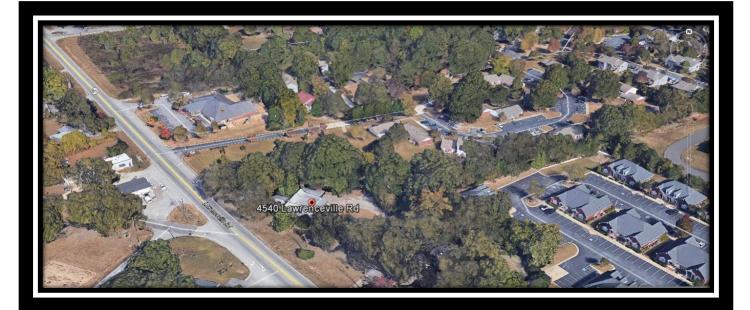

### 4540-A Lawrenceville Rd, Loganville, Walton County, GA 30052

Available: 2,400 Square Feet – Suite A Zoning/Use: CH – Comm Hwy/Profess Use