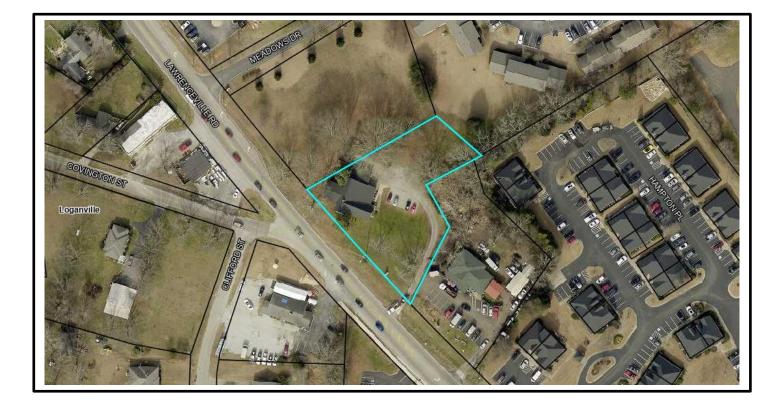

### 4540-A Lawrenceville Rd, Loganville, Walton County, GA 30052

Available: 2,400 Square Feet – Suite A Zoning/Use: CH – Comm Hwy/Profess Use