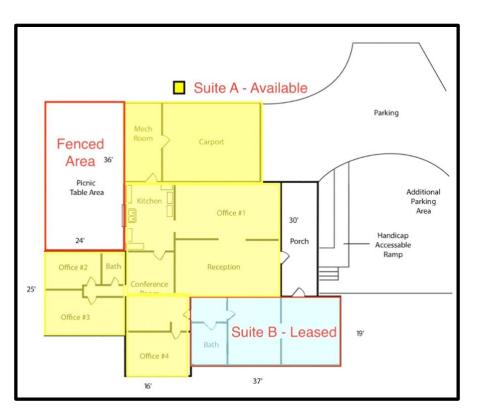

### 4540-A Lawrenceville Rd, Loganville, Walton County, GA 30052

Available: 2,400 Square Feet – Suite A Zoning/Use: CH – Comm Hwy/Profess Use

#### **FEATURES:**

- Well suited for Professional or Office use.
- 4 Large offices, conference room, Kitchen, Large reception/wait area, Bathroom, & Storage room
- Covered Parking. Room to add more if needed.
- Security system w/Keypad entry.
- · Fenced outdoor area
- Professionally managed
- Excellent Highway 20 Exposure
- Conveniently located on GA 20 between Hwy 78 & Hwy 81 close to downtown Loganville
- Monument Signage at front entrance
- Tenant pays pro-rata share of operating expenses and own phone/data service, janitorial, & any monitoring service
- Landlord pays Taxes, Ins, & Maintenance
- Min 3 year lease term
- Lease Rate: \$13.95/SF MG