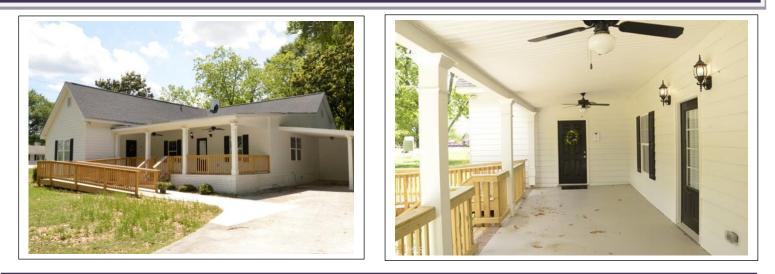

### 4540-A Lawrenceville Rd, Loganville, Walton County, GA 30052

Available: 2,400 Square Feet – Suite A Zoning/Use: CH – Comm Hwy/Profess Use

#### **FEATURES:**

- Well suited for Professional or Office use.
- 4 Large offices, conference room, Kitchen, Large reception/wait area, Bathroom, & Storage room
- Covered Parking. Room to add more if needed.
- Security system w/Keypad entry.
- · Fenced outdoor area
- Professionally managed
- Excellent Highway 20 Exposure
- Conveniently located on GA 20 between Hwy 78 & Hwy 81 close to downtown Loganville
- Monument Signage at front entrance
- Tenant pays pro-rata share of operating expenses and own phone/data service, janitorial, & any monitoring service
- Landlord pays Taxes, Ins, & Maintenance
- Min 3 year lease term
- Lease Rate: \$13.95/SF MG