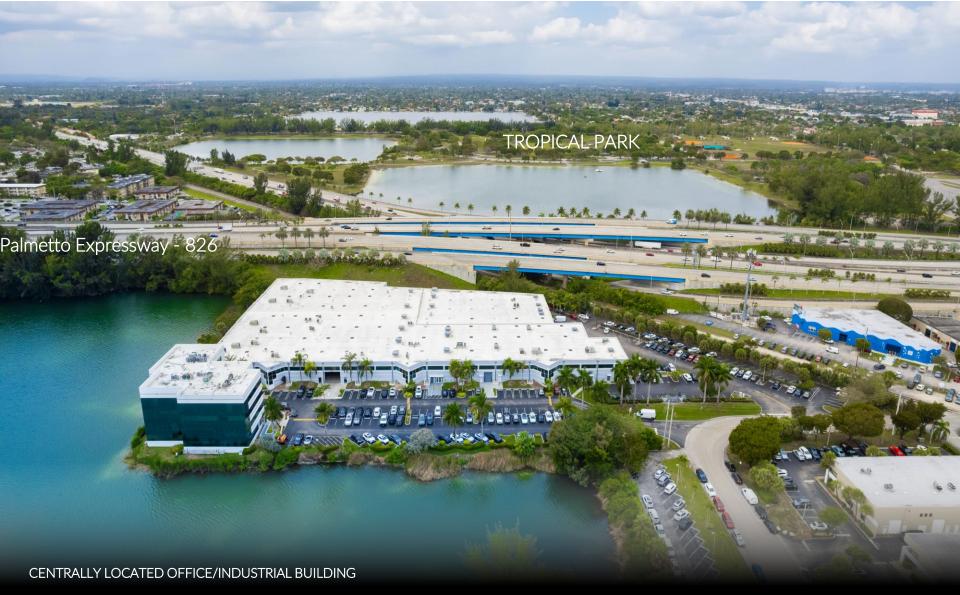

Class A Industrial/FLEX space located in the geographical center of South Florida Equal Travel time From the Keys to Ft. Lauderdale

30,000 Sq Ft Office Building 112,000 Sq Ft Industrial Warehouse/Flex Building

5000 SW 75<sup>th</sup> AVENUE | MIAMI, FL 33155

Centrally located to any location in South Florida Easy access Via Palmetto (826), The Turnpike, and 847 Minutes from Coral Gables, Pinecrest, and South Miami Lake-view offices with Floor to ceiling glass views of Marina Lake