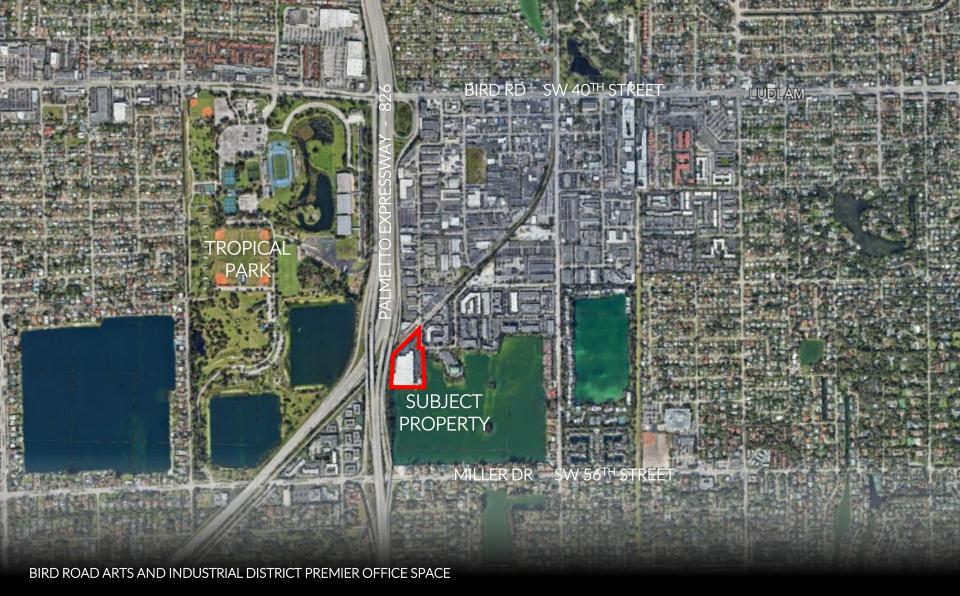

5000 SW 75<sup>th</sup> AVENUE | MIAMI, FL 33155

Centrally located to any location in South Florida Easy access Via Palmetto (826), The Turnpike, and 847 Minutes from Coral Gables, Pinecrest, and South Miami Lake-view offices with Floor to ceiling glass views of Marina Lake