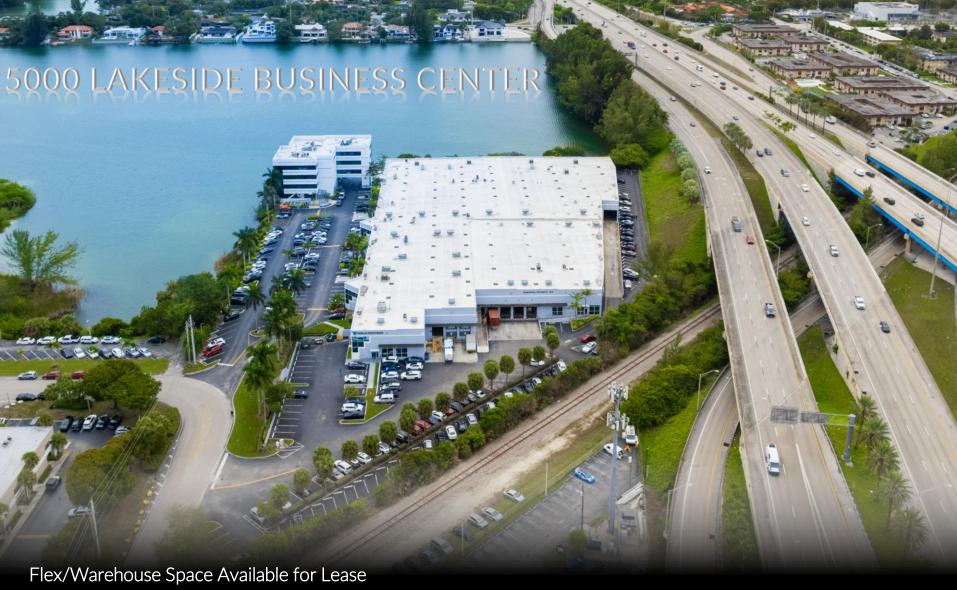

## 5000 LAKESIDE BUSINESS CENTER

Plenty of on-site parking and valet service Flexible floor-plans and leasing terms available Call today to discuss your specific needs

5000 SW 75th AVENUE | MIAMI, FL 33155

5000 SW 75<sup>th</sup> AVENUE | MIAMI, FL 33155

Centrally located to any location in South Florida Easy access Via Palmetto (826), The Turnpike, and 847 Minutes from Coral Gables, Pinecrest, and South Miami Lake-view offices with Floor to ceiling glass views of Marina Lake