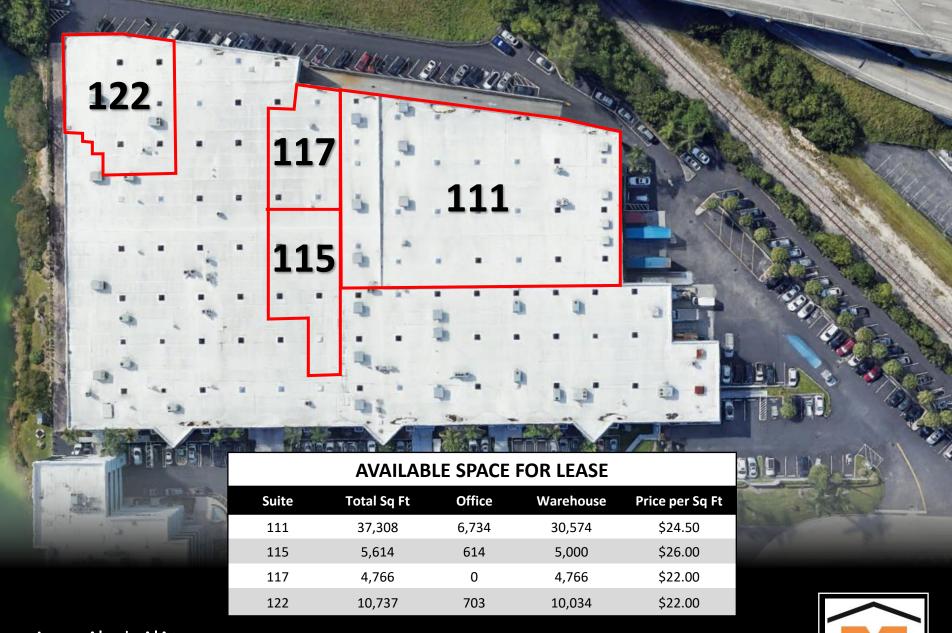

- 37,308 Sq Ft Class A Flex Space
- 5,614 Sq Ft Class A Flex Space
- 10,737 Sq Ft Warehouse Space
- 4,766 Sq Ft Warehouse Space

Class A Industrial/FLEX space located in the geographical center of South Florida Equal Travel time From the Keys to Ft. Lauderdale

30,000 Sq Ft Office Building 112,000 Sq Ft Industrial Warehouse/Flex Building