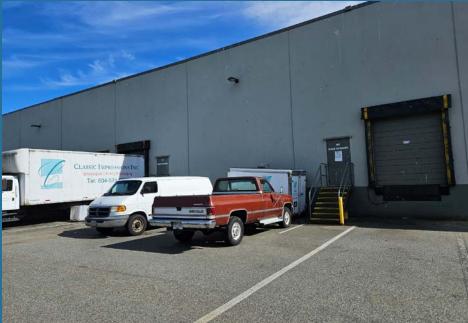

nute drive to the Downtown core. The four-lane South Fraser Perimeter Road is situated just 10 minutes away and greatly enhances access to DeltaPort and the Fraser Valley.

#### **BUILDING FEATURES**

- Concrete tilt-up construction
- Fully paved and landscaped site
- Direct exposure to Cliveden Ave
- 26' clear ceiling height
- Two (2) dock doors
- 100A/600V, 3 phase electrical service
- Mezzanine space not included in rentable area
- Ample parking

#### **BUILDING SQUARE FOOTAGE**

Office 1,226 SF Warehouse 6,006 SF Total 7,232 SF

### **ZONING**

• 12 Industrial

#### **AVAILABILITY**

- 60 days
- Sublease Expiry: March 30, 2029

#### **BASIC RENT**

• \$23.00 per sf per annum

#### ADDITIONAL RENT

• \$5.49 per square foot (2024 est) plus 5% management fee



### PROPERTY **PHOTOS**