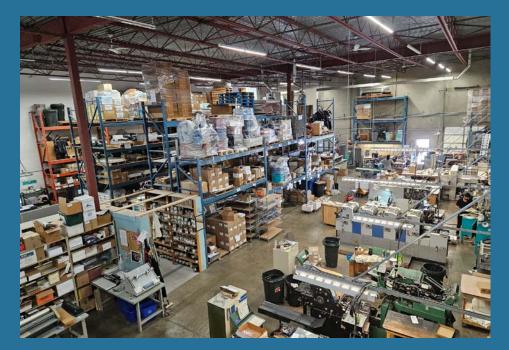

minute drive to the Downtown core. The four-lane South Fraser Perimeter Road is situated just 10 minutes away and greatly enhances access to DeltaPort and the Fraser Valley.

#### **BUILDING FEATURES**

- Concrete tilt-up construction
- Fully paved and landscaped site
- Direct exposure to Cliveden Ave
- 26' clear ceiling height
- Two (2) dock doors
- 100A/600V, 3 phase electrical service
- Mezzanine space not included in rentable area
- Ample parking

#### **BUILDING SQUARE FOOTAGE**

Office 1,226 SF Warehouse 6,006 SF Total 7,232 SF

### **ZONING**

• 12 Industrial

#### **AVAILABILITY**

- 60 days
- Sublease Expiry: March 30, 2029

#### **BASIC RENT**

• \$23.00 per sf per annum

#### ADDITIONAL RENT

• \$5.49 per square foot (2024 est) plus 5% management fee



### PROPERTY **PHOTOS**