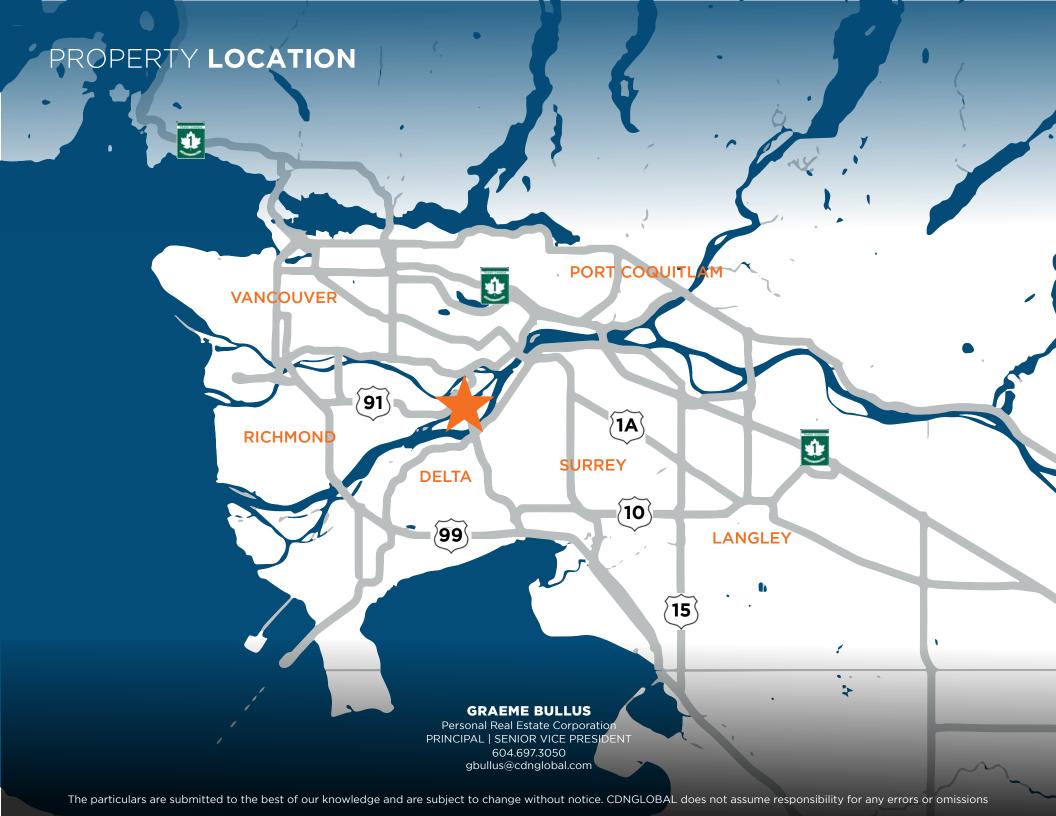

#### THE LOCATION

The Kingswood Business Park is located on Annacis Island, the geographic centre of the Lower Mainland. This park is considered by many to be the premier industrial business location in the Lower Mainland. The Annacis Highway system provides a central high speed interchange taking advantage of the Alex Fraser Bridge and Highway 91, and is only a 30 minute drive to the Downtown core. The four-lane South Fraser Perimeter Road is situated just 10 minutes away and greatly enhances access to DeltaPort and the Fraser Valley.