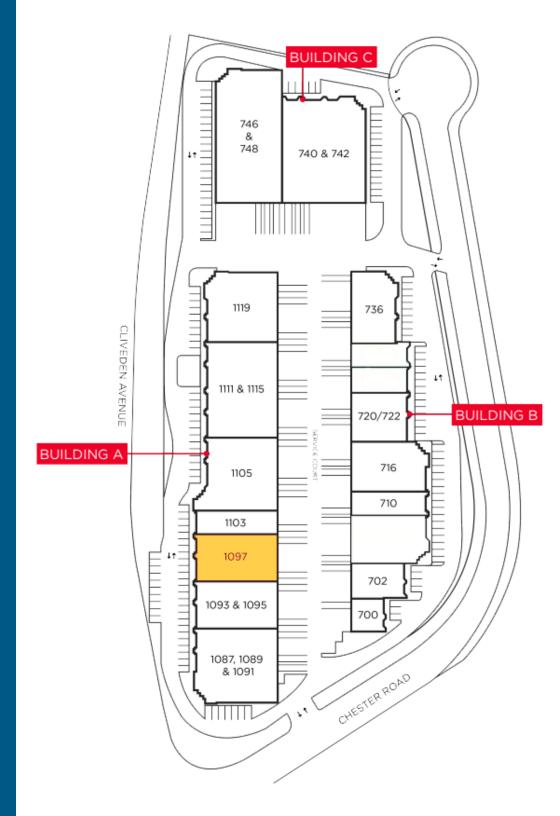

# FOR SUBLEASE

7,232 SQ FT WAREHOUSE UNIT IN KINGSWOOD BUSINESS PARK

1097 CLIVEDEN AVE

**DELTA, BC** 

#### THE LOCATION

The Kingswood Business Park is located on Annacis Island, the geographic centre of the Lower Mainland. This park is considered by many to be the premier industrial business location in the Lower Mainland. The Annacis Highway system provides a central high speed interchange taking advantage of the Alex Fraser Bridge and Highway 91, and is only a 30 minute drive to the Downtown core. The four-lane South Fraser Perimeter Road is situated just 10 minutes away and greatly enhances access to DeltaPort and the Fraser Valley.

### **ZONING**

• 12 Industrial