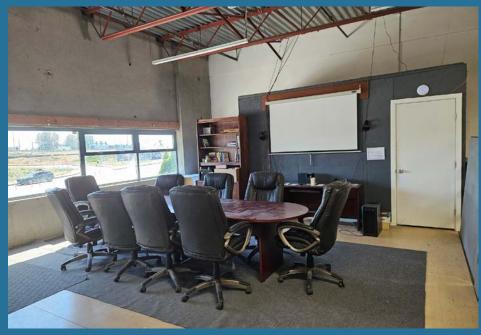

te drive to the Downtown core. The four-lane South Fraser Perimeter Road is situated just 10 minutes away and greatly enhances access to DeltaPort and the Fraser Valley.

#### **BUILDING FEATURES**

- Concrete tilt-up construction
- Fully paved and landscaped site
- Direct exposure to Cliveden Ave
- 26' clear ceiling height
- Two (2) dock doors
- 100A/600V, 3 phase electrical service
- Mezzanine space not included in rentable area
- Ample parking

#### **BUILDING SQUARE FOOTAGE**

Office 1,226 SF Warehouse 6,006 SF Total 7,232 SF

### **ZONING**

• 12 Industrial

#### **AVAILABILITY**

- 60 days
- Sublease Expiry: March 30, 2029

#### **BASIC RENT**

• \$23.00 per sf per annum

#### ADDITIONAL RENT

• \$5.49 per square foot (2024 est) plus 5% management fee



### PROPERTY **PHOTOS**