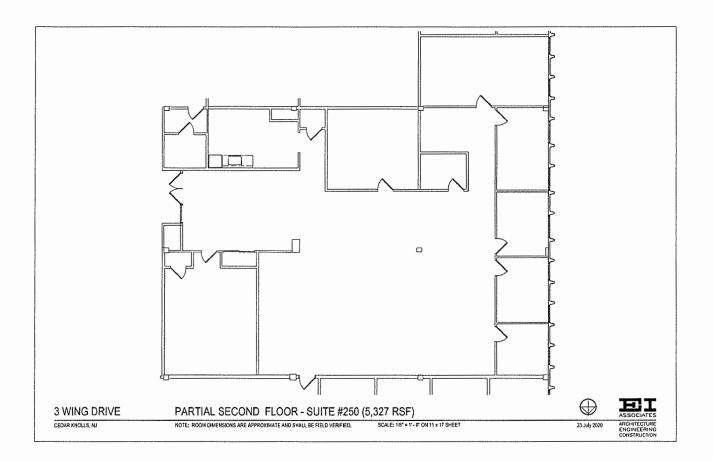

#### Suite #250 ±5,327 SF

- Five (5) Private Offices
- Conference Room
- Large Open Bullpen
- Eat-In Kitchen
- Upgrades Throughout

### **FLOOR PLAN**

NewmarkRealEstate.com | 973.884.4444 | 7 E. Frederick Place Suite 500 Cedar Knolls New Jersey 07927

2024 Newmark Associates CRE. Information obtained from sources deemed to be reliable. However, no guarantee, warrant or representation is made as to accuracy of the information presented which is submitted subject to errors, omission, change of price, rental or other conditions, prior sale lease, financing or withdrawal without notice. Projections, opinions, assumptions or estimates are provided for example only, and may not represent current or future performance. Interested parties should consult their tax and legal advisors and conduct a thorough investigation of the property and any prospective transaction.