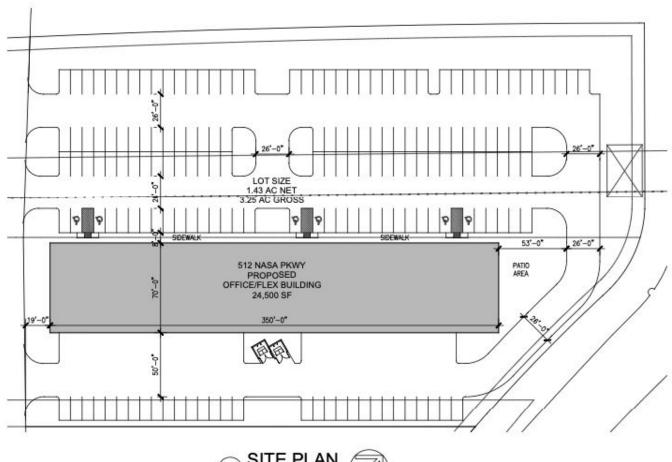

# 1,400 - 8,500 SF

Retail | Office | Medical | Warehouse Space For Lease



## NASA 1 Frontage Flex Building



### 512 E. NASA Rd 1 Webster, TX 77598



### DETAILS

- 1,400 SF 8,500 SF Units
- Built-to-suit interior
- Available patio area
- Frontage on NASA Rd 1
- Optional rear loading doors
- Easy access to NASA Bypass
- Ample Parking
- Space Planning at no cost
- Estimated Completion Q3 2025

# 1,400 - 8,500 SF

Retail | Office | Medical | Warehouse Space For Lease



## NASA 1 Frontage Flex Building

### **Building Site Plan**





#### **Contacts:**

Ross Wycoff ross@wycoffdevelopment.com Ph 281.455.4898 Arianna Aguilar arianna@wycoffdevelopment.com Ph. 281.786.8262

# 1,400 - 8,500 SF

Retail | Office | Medical | Warehouse Space For Lease



## NASA 1 Frontage Flex Building

**Business Park Site Plan** 



#### **Contacts:**

Ross Wycoff ross@wycoffdevelopment.com Ph 281.455.4898

Arianna Aguilar arianna@wycoffdevelopment.com Ph. 281.786.8262