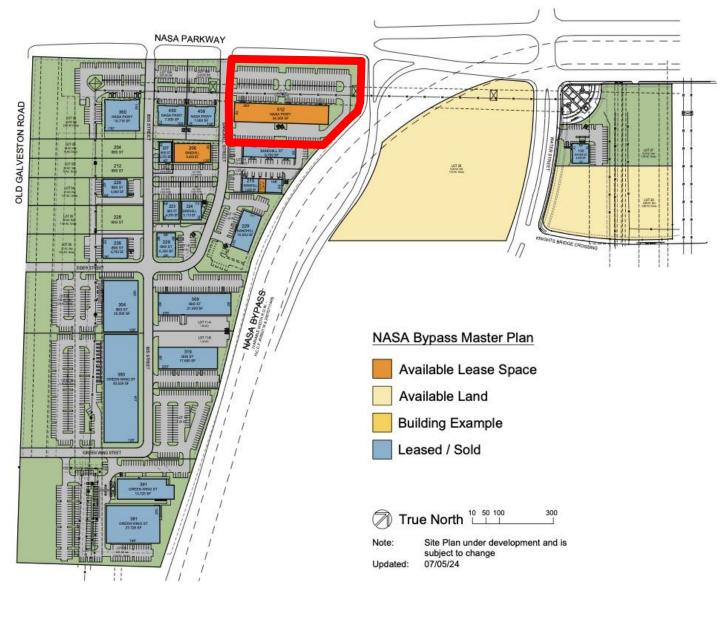

il | Office | Medical | Warehouse Space For Lease



## NASA 1 Frontage Flex Building



### 512 E. NASA Rd 1 Webster, TX 77598



### DETAILS

- 1,400 SF 8,500 SF Units
- Built-to-suit interior
- Available patio area
- Frontage on NASA Rd 1
- Optional rear loading doors
- Easy access to NASA Bypass
- Ample Parking
- Space Planning at no cost
- Estimated Completion Q3 2025

# 1,400 - 8,500 SF

Retail | Office | Medical | Warehouse Space For Lease



## NASA 1 Frontage Flex Building

### **Building Site Plan**





#### **Contacts:**

Ross Wycoff ross@wycoffdevelopment.com Ph 281.455.4898 Arianna Aguilar arianna@wycoffdevelopment.com Ph. 281.786.8262

# 1,400 - 8,500 SF

Retail | Office | Medical | Warehouse Space For Lease



## NASA 1 Frontage Flex Building

**Business Park Site Plan** 



#### **Contacts:**

Ross Wycoff ross@wycoffdevelopment.com Ph 281.455.4898

Arianna Aguilar arianna@wycoffdevelopment.com Ph. 281.786.8262