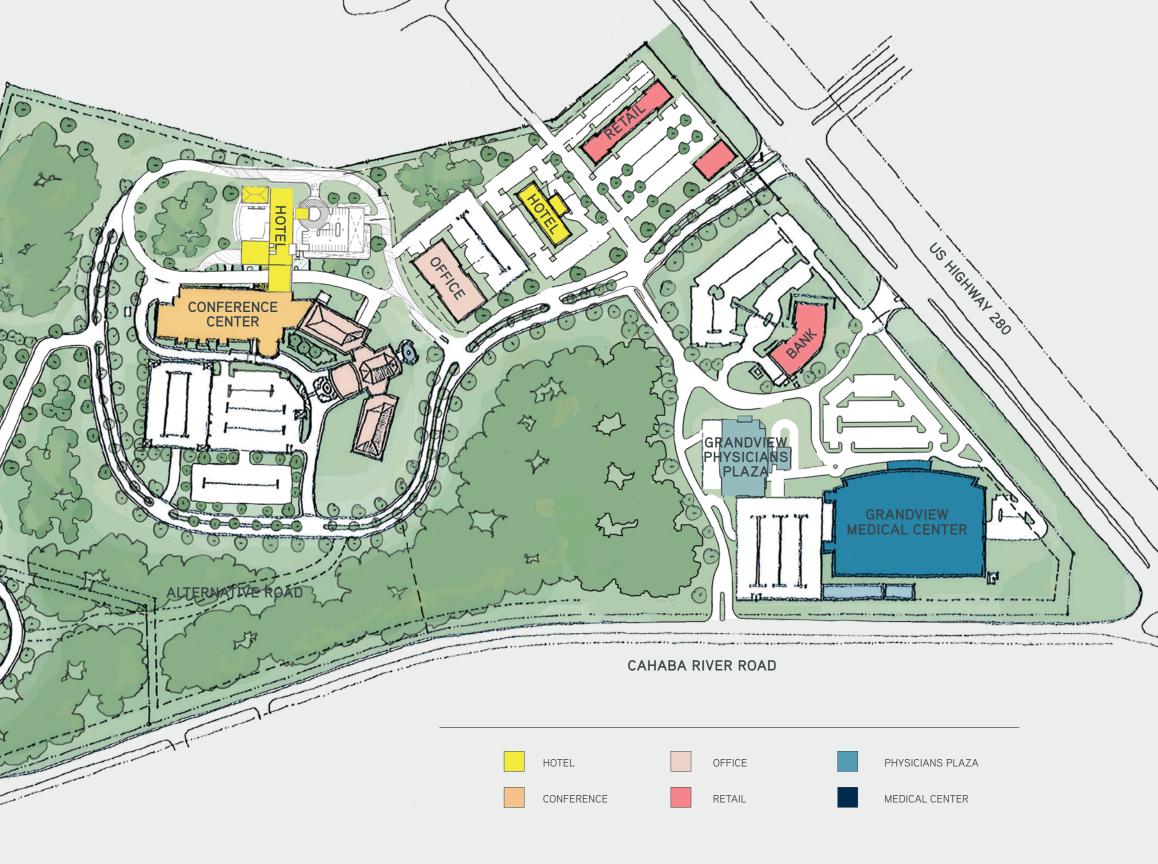

### LOCATION

Grandview Physicians Plaza and Grandview Medical Center are located within Cahaba Center at Grandview, a 103-acre, master-planned campus surrounded by a thriving business community, diverse retail offerings and multiple residential neighborhoods, all in the heart of Alabama's fastest growing submarket.

### MASTERFULLY PLANNED

Anchoring the 103-acre Grandview campus overlooking the scenic Cahaba River, Grandview Medical Center and Grandview Physicians Plaza will be woven into a larger, master-planned development.

Currently serving as the corporate headquarters of HealthSouth, Education Corporation of America and Daniel Corporation, additional office, medical office, hospitality, multi-family and retail developments are anticipated over the next 10-15 years. Other plans include a new hotel that will connect to the existing Cahaba Grand Conference Center and convenient retail along Highway 280.