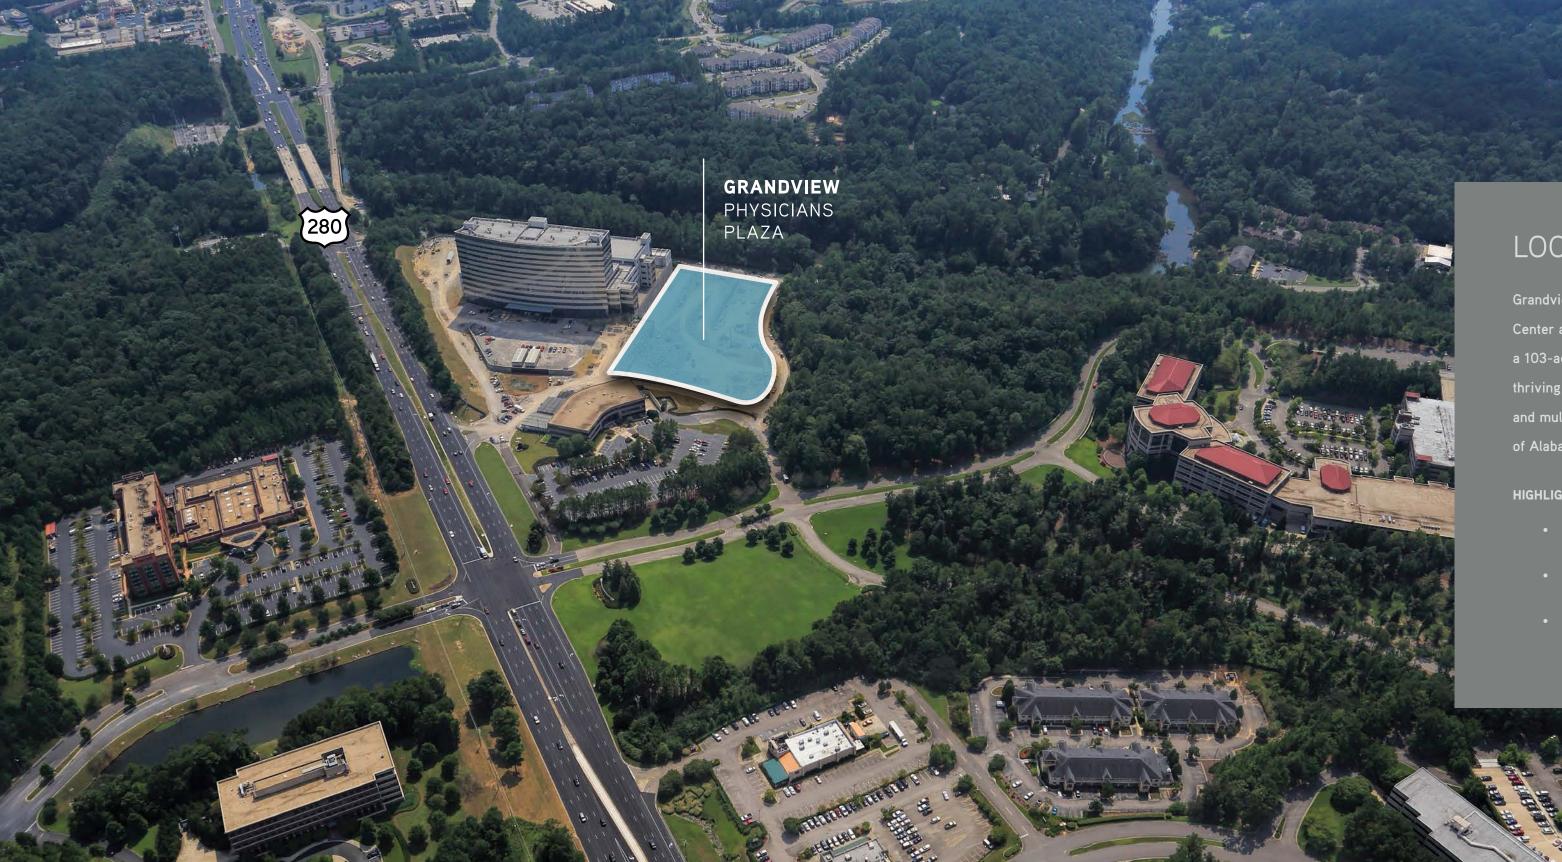

### LOCATION

Grandview Physicians Plaza and Grandview Medical Center are located within Cahaba Center at Grandview, a 103-acre, master-planned campus surrounded by a thriving business community, diverse retail offerings and multiple residential neighborhoods, all in the heart of Alabama's fastest growing submarket.

### MASTERFULLY PLANNED

Anchoring the 103-acre Grandview campus overlooking the scenic Cahaba River, Grandview Medical Center and Grandview Physicians Plaza will be woven into a larger, master-planned development.

Currently serving as the corporate headquarters of HealthSouth, Education Corporation of America and Daniel Corporation, additional office, medical office, hospitality, multi-family and retail developments are anticipated over the next 10-15 years. Other plans include a new hotel that will connect to the existing Cahaba Grand Conference Center and convenient retail along Highway 280.