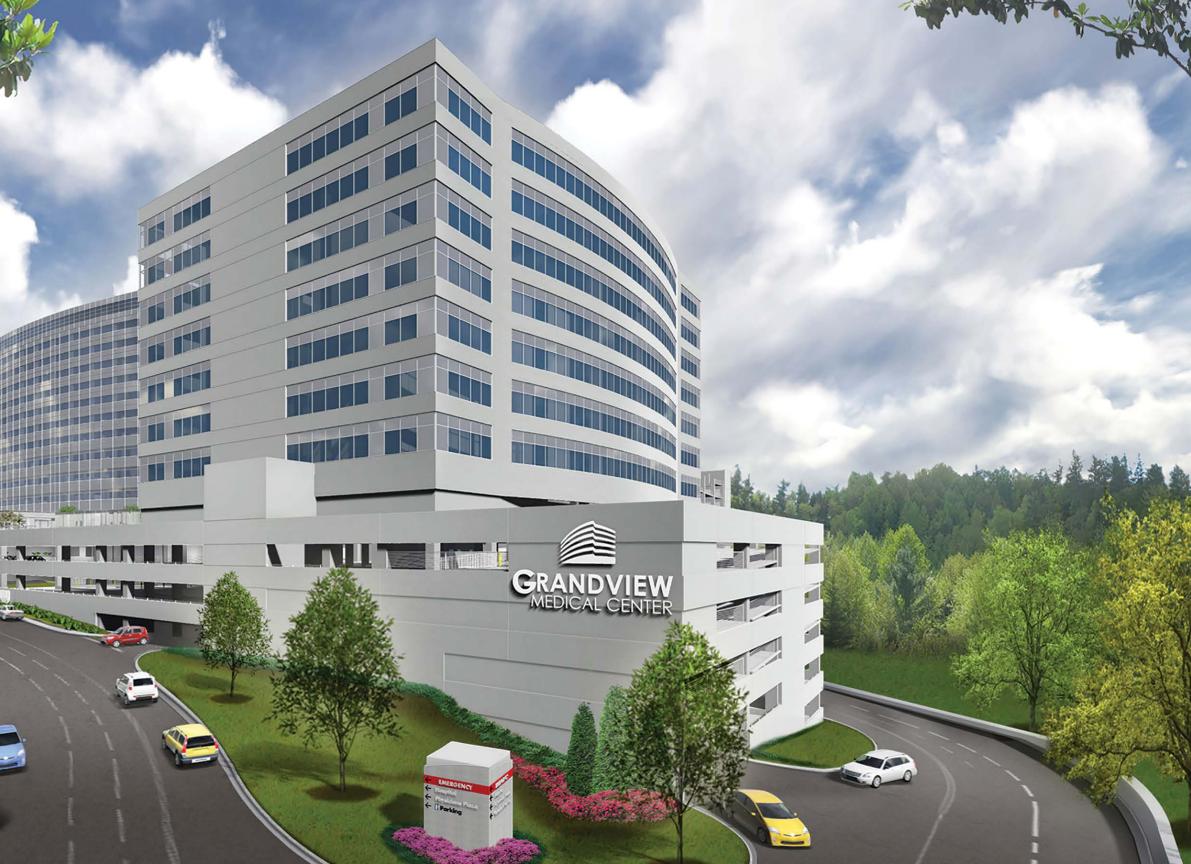

#### **GRANDVIEW** PHYSICIANS PLAZA

Designed to be a state-of-the-art outpatient companion to the nationally ranked Grandview Medical Center, Grandview Physicians Plaza will be centered on your patients' care needs, offering ease of access to advanced technologies and patient-focused services. The 207,000-square foot, well-appointed physicians office building will feature eight floors of newly-designed, efficient office suites. Immediately adjacent and connected to the one-million square foot hospital, Grandview Physicians Plaza will be much more than just an office building. It will be the gateway to Alabama's newest medical campus and offer excellent visibility and accessibility to physicians, patients, visitors and staff.

#### FEATURES

Improvements in and around the Grandview campus will provide physicians, patients, visitors and staff excellent accessibility throughout the hospital and physicians office building.

#### HIGHLIGHTS

 Enhanced infrastructure in and around the Grandview campus with superior directional signage for easy ingress and egress to the campus and medical facilities

- Six-level parking garage providing ample, convenient, covered parking for physicians, patients, visitors and staff
- Excellent directional signage with interactive wayfinding for enhanced patient and visitor experience