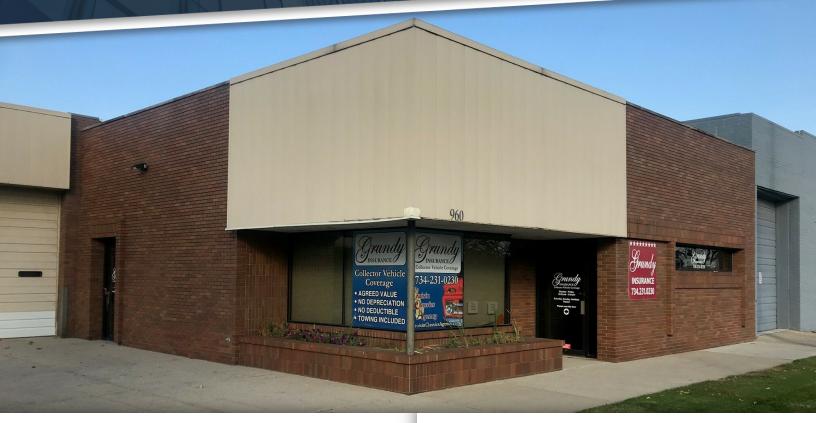

#### 960 BIDDLE AVENUE Wyandotte, mi 48192

#### **PROPERTY HIGHLIGHTS:**

- Approximately 2,000 SF of general office for lease
- Located just north of beautiful Downtown Wyandotte
- Well maintained building with recent interior renovation
- Prominent monument signage and plenty of parking
- Lease rate: \$2,000/month