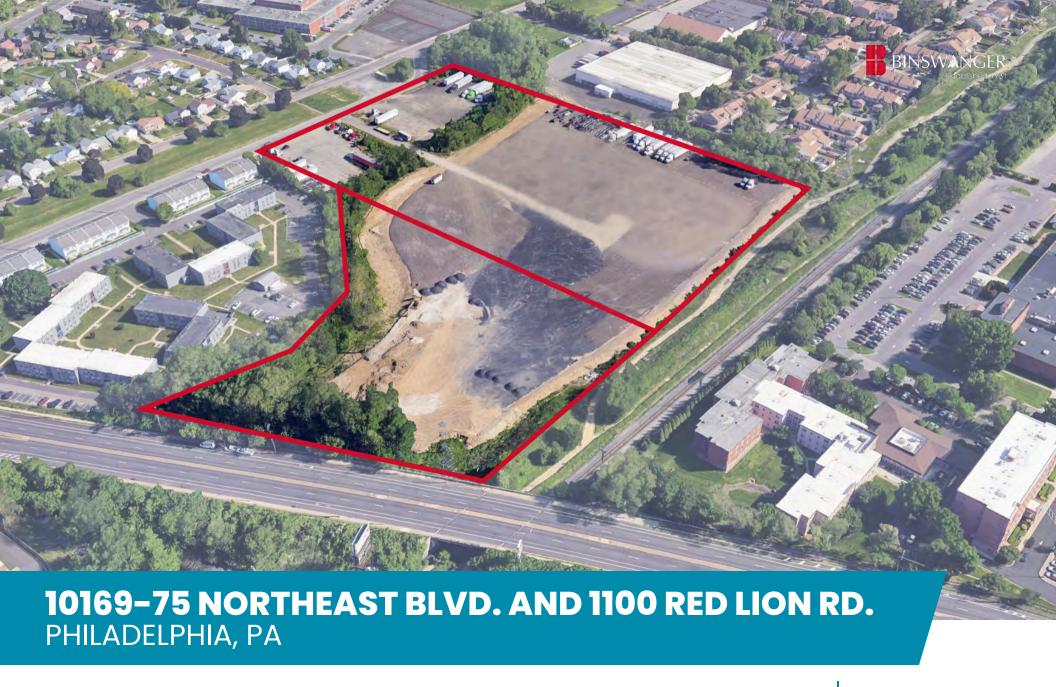

AVAILABLE FOR LEASE LAND

## **DESCRIPTION**

Parcel 1: 1100 Red Lion Road

Site - 3.17 Acres Parcel #88-4-2390-10 Zoned RM-2

Parcel 2: 10169-10175 Northeast Blvd

Site - 11.7 Acres
Parcel #88-4-2390-01
Zoned I-1 (Light Industrial)