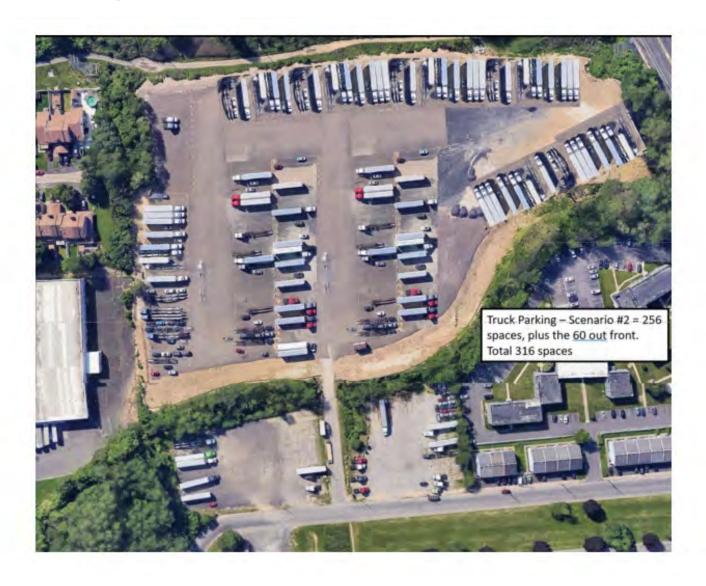

AVAILABLE FOR LEASE LAND

## PROPERTY HIGHLIGHTS

- Population of 139,319 within 3 miles, with average household income of \$76,981
- Traffic count on Red Lion Road / Jamison Avenue is 35,422 daily
- Located between Bustleton Ave. and Roosevelt Blvd., with great access to Route 1, Woodhaven Rd., I-95, and the PA turnpike.

## **DESCRIPTION**

Parcel 1: 1100 Red Lion Road

Site - 3.17 Acres Parcel #88-4-2390-10 Zoned RM-2

Parcel 2: 10169-10175 Northeast Blvd

Site - 11.7 Acres
Parcel #88-4-2390-01
Zoned I-1 (Light Industrial)





# TRUCK PARKING





## **DEMOGRAPHICS MAP & REPORT**

| POPULATION           | 1 MILE | 5 MILES | 10 MILES |
|----------------------|--------|---------|----------|
| Total Population     | 187    | 8,281   | 41,377   |
| Average Age          | 41.4   | 40.1    | 40.7     |
| Average Age (Male)   | 41.7   | 39.7    | 39.9     |
| Average Age (Female) | 41.3   | 41.0    | 41.6     |

#### HOUSEHOLDS & INCOME 1 MILE 5 MILES 10 MILES

| Total Households    | 70        | 3,188     | 16,490    |
|---------------------|-----------|-----------|-----------|
| # of Persons per HH | 2.7       | 2.6       | 2.5       |
| Average HH Income   | \$64,261  | \$55,937  | \$54,260  |
| Average House Value | \$157,235 | \$138,435 | \$137,484 |

<sup>\*</sup> Demographic data derived from 2020 ACS - US Census





# CONTACT