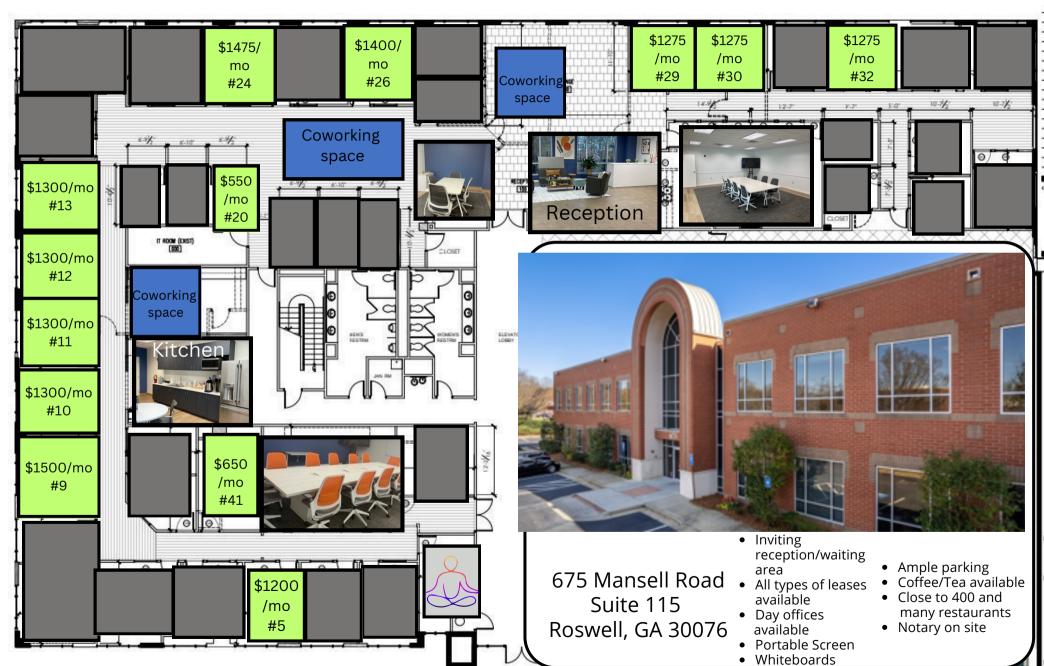

**675 MANSELL ROAD SUITE 115 ROSWELL, GA 30076** 

TO RESERVE, EMAIL LAUREN MCCONNELL LMCCONNELL@NEXUS1201.COM 404-795-5024

Everything in GREEN is available Availability as of May 23.2024 Contact: 404-795-5024 or email Lmcconnell@nexus1201.com