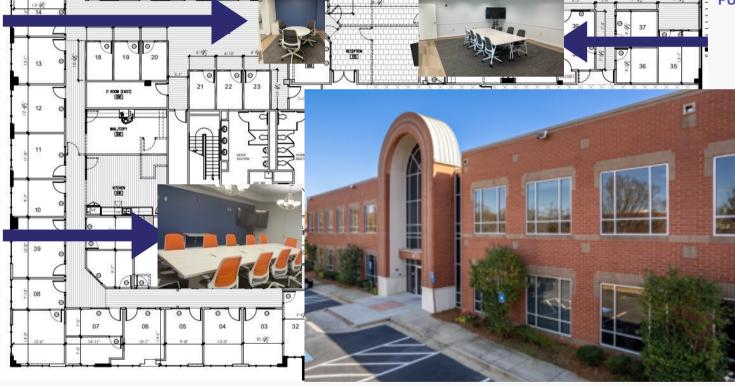

## THE **CHATTAHOOCHEE** 14 PERSON

(BOARDROOM) **HOURLY = \$75 HALF DAY = \$275 FULL DAY = \$450** 

- INVITING RECEPTION/ **WAITING AREA**
- ALL TYPES OF **LEASES AVAILABLE**
- DAY OFFICES **AVAILABLE**
- PORTABLE SCREEN
- WHITEBOARDS
- AMPLE PARKING
- COFFEE/TEA AVAILABLE
- CLOSE TO 400 AND MANY RESTAURANTS

**675 MANSELL ROAD SUITE 115 ROSWELL, GA 30076** 

TO RESERVE, EMAIL LAUREN MCCONNELL LMCCONNELL@NEXUS1201.COM 404-795-5024

Everything in GREEN is available Availability as of May 23.2024 Contact: 404-795-5024 or email Lmcconnell@nexus1201.com