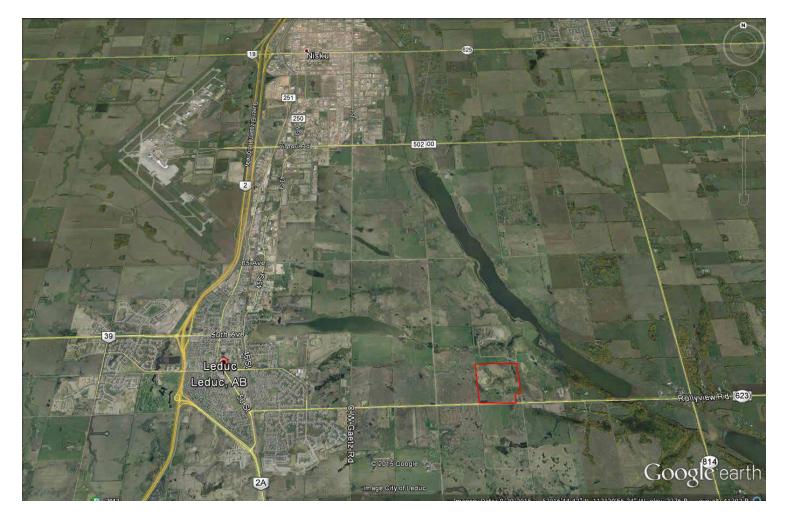

## **HIGHLIGHTS**

- Great location for future development
- Located 1/2 mile from the City of Leduc
- Close to Nisku
- 1/2 mile to new major north/south road (Nisku Spine Road)
- 4 miles from QE II Highway
- Zone AG (Agricultural District)
- Comes with 2 family homes, barns and out buildings
- 156.20 116.20 acres (+/-)
- Ideal for either Industrial Park or Residential Development

### **PROPERTY DETAILS**

**MUNICIPAL ADDRESS** 24420 Highway 623

Leduc County, AB T9E 2X2

**LEGAL DESCRIPTION** SE 1/4; Sec 29; Twp 49; Rge 24

**LOCATION** NW Corner of Highway 623

(Rollyview Rd) and TWP Rd 244