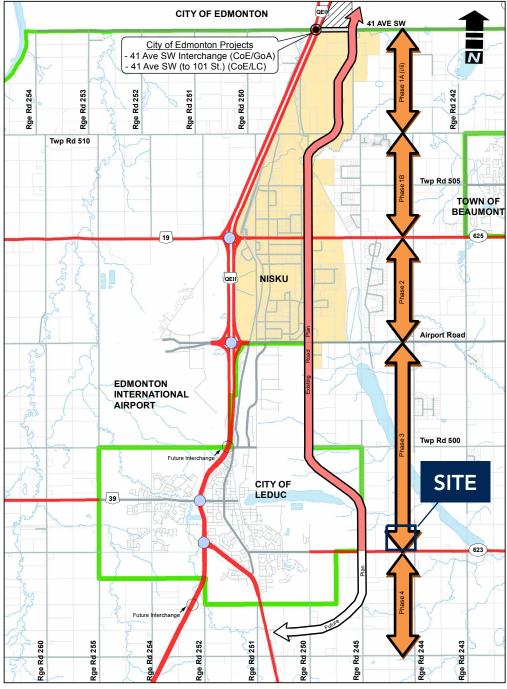

### **Nisku Spine Road - Total Project Map**

- This project was divided into four phases (1-4)
- Phase 1 was divided into two sub-phases (A & B)
- Phase 1A further divided into two sub-phases (i & ii)