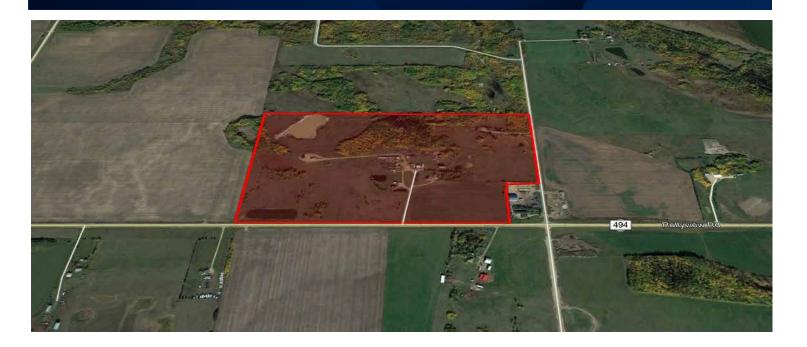

# FOR SALE

156.2 116.2 ACRES 1/2 MILE FROM CITY OF LEDUC 24420 Highway 623, Leduc County, AB

### **PROPERTY DETAILS**

**MUNICIPAL ADDRESS** 24420 Highway 623

Leduc County, AB T9E 2X2

**LEGAL DESCRIPTION** SE 1/4; Sec 29; Twp 49; Rge 24

**LOCATION** NW Corner of Highway 623

(Rollyview Rd) and TWP Rd 244