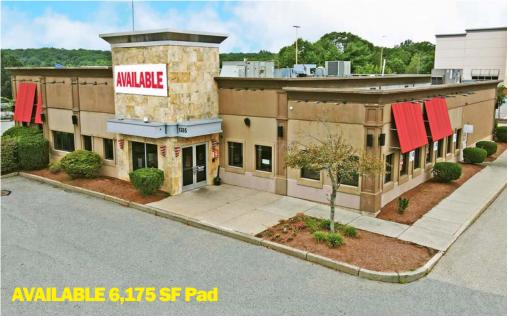

1385 Washington St. (Rt. 1) No. Attleboro, MA 02760

6.175 SF Pad

The highly visible outparcel is situated at a signalized entrance and faces Route 1

Fully built-out restaurant - space plans available upon request

No warranty or representation, expressed or implied, is made as to the accuracy of the information contained herein, and same is submitted subject to errors, omission change in price, rental or other conditions, or withdrawal without notice.

6,175 SF Pad

| 2024 DEMOGRAPHICS | 3 Mlle    | 5 Mile    | 7 Mile    | ADDITIONAL INFO. |                    |
|-------------------|-----------|-----------|-----------|------------------|--------------------|
| POPULATION        | 48,998    | 185,153   | 294,080   | TOTAL GLA        | 121,045 SF         |
| NUMBER OF HH      | 19,510    | 74,476    | 119,277   | PARKING          | 539 SPACES         |
| AVERAGE HH INCOME | \$131,079 | \$107,106 | \$114,717 | TRAFFIC COUNT    | 25,681 ADT (Rte 1) |