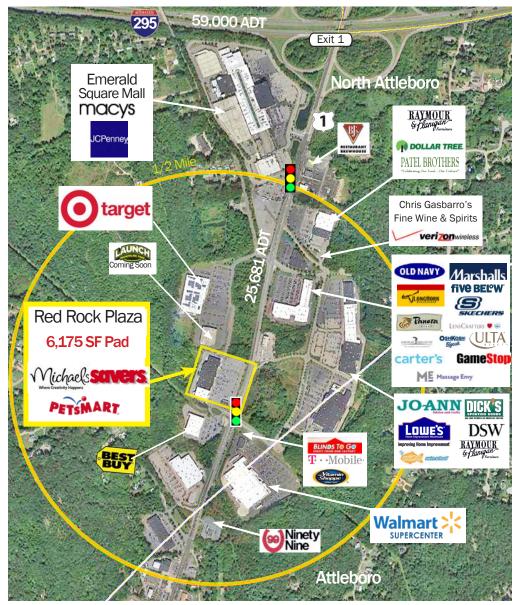

## PROPERTY HIGHLIGHTS

Prominent shopping center anchored by Michaels, PetSmart, and Savers, well-positioned on the "50-yard line" of the busy Route 1 retail corridor, which encompasses 4.6 million square feet of retail space

The center is flanked by Best Buy and Target, and shares access to Walmart Supercenter, Lowe's Home Improvement, and Dick's Sporting Goods - other nearby tenants include Marshalls, Ulta Beauty, DSW, BJ's, Market Basket, Home Depot, and many more

The highly visible outparcel is situated at a signalized entrance and faces Route 1

Fully built-out restaurant - space plans available upon request

No warranty or representation, expressed or implied, is made as to the accuracy of the information contained herein, and same is submitted subject to errors, omission change in price, rental or other conditions, or withdrawal without notice.