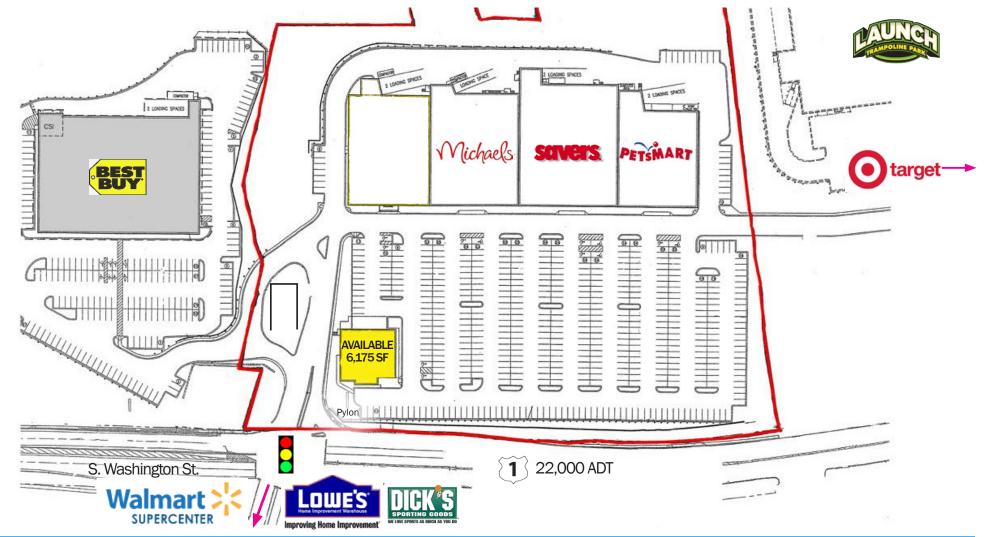

## PROPERTY HIGHLIGHTS

Prominent shopping center anchored by Michaels, PetSmart, and Savers, well-positioned on the "50-yard line" of the busy Route 1 retail corridor, which encompasses 4.6 million square feet of retail space

The center is flanked by Best Buy and Target, and shares access to Walmart Supercenter, Lowe's Home Improvement, and Dick's Sporting Goods - other nearby tenants include Marshalls, Ulta Beauty, DSW, BJ's, Market Basket, Home Depot, and many more

The highly visible outparcel is situated at a signalized entrance and faces Route 1

Fully built-out restaurant - space plans available upon request

No warranty or representation, expressed or implied, is made as to the accuracy of the information contained herein, and same is submitted subject to errors, omission change in price, rental or other conditions, or withdrawal without notice.