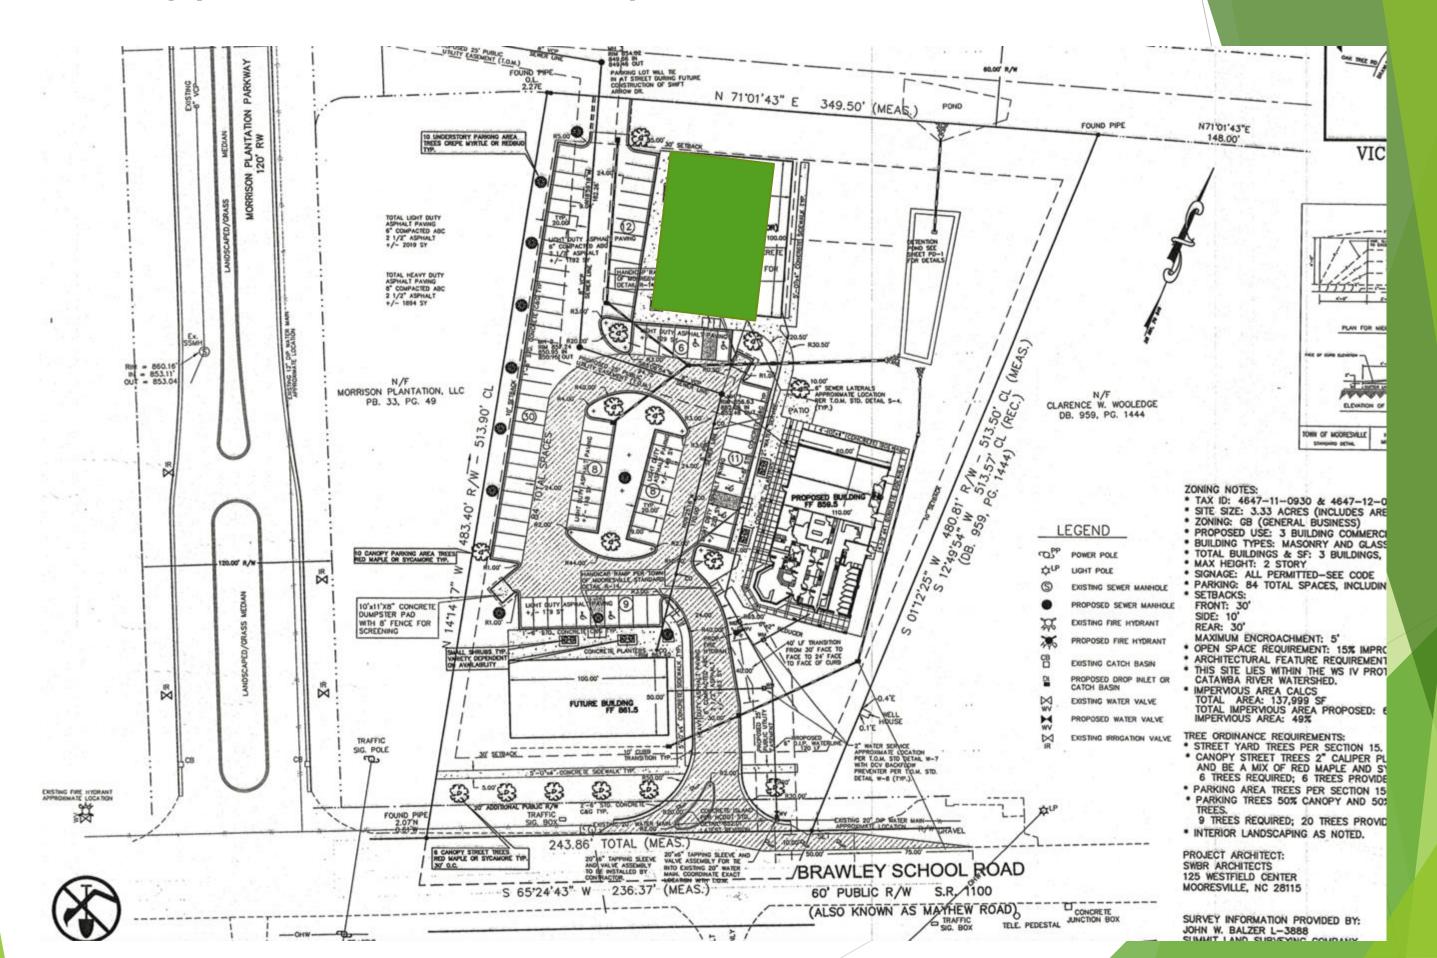

#### Asking Price \$520,000 --- PRICE IMPROVEMENT!!

- High Residential Nearby
- Brawley School Road: 20,000-34,999 per NCDOT AADT
- 2023 Average Household Income: 112,046 (1-mile), 113,198 (3-mile), 113,457 (5-mile)
- 1.45 acres +/-
- CUCMX Zoning
- Town of Mooresville
- Public Sewer and Water
- Electric On-Site
- Building Pad Site
- Storm Detention in Place and driveway access
- Common Parking
- 2.2 miles +/- from Interstate 77
- Off Exit 35 Interstate 77
- Ideal for Office, Medical, Retail
- Part of Parkway Plaza Center
- Current Tenants: Harbor Point Animal Hospital, Napa Auto Parts, Century 21, Edward Jones and New Car Wash
- The Brawley School Next to Parcel(s)
- Can send Alta Survey, CCR's, CMX Zoning Ordinance, Civil and a Design Proposal, Phase 1 and Title Available upon request.
- Monument Signage Available
- .97 Acres (tax parcel # 4647029136)
- with Adjacent .48 Acre Detention Pond (# 4647121293)

# Pad Ready Site with Parking, Utilities, and Storm Detention in Place

#### Approved for 6,500 Sq. Ft. Retail, Office, or Medical

.97 Acres (tax parcel # 4647029136) with Adjacent .48 Acre Detention Pond (# 4647121293)