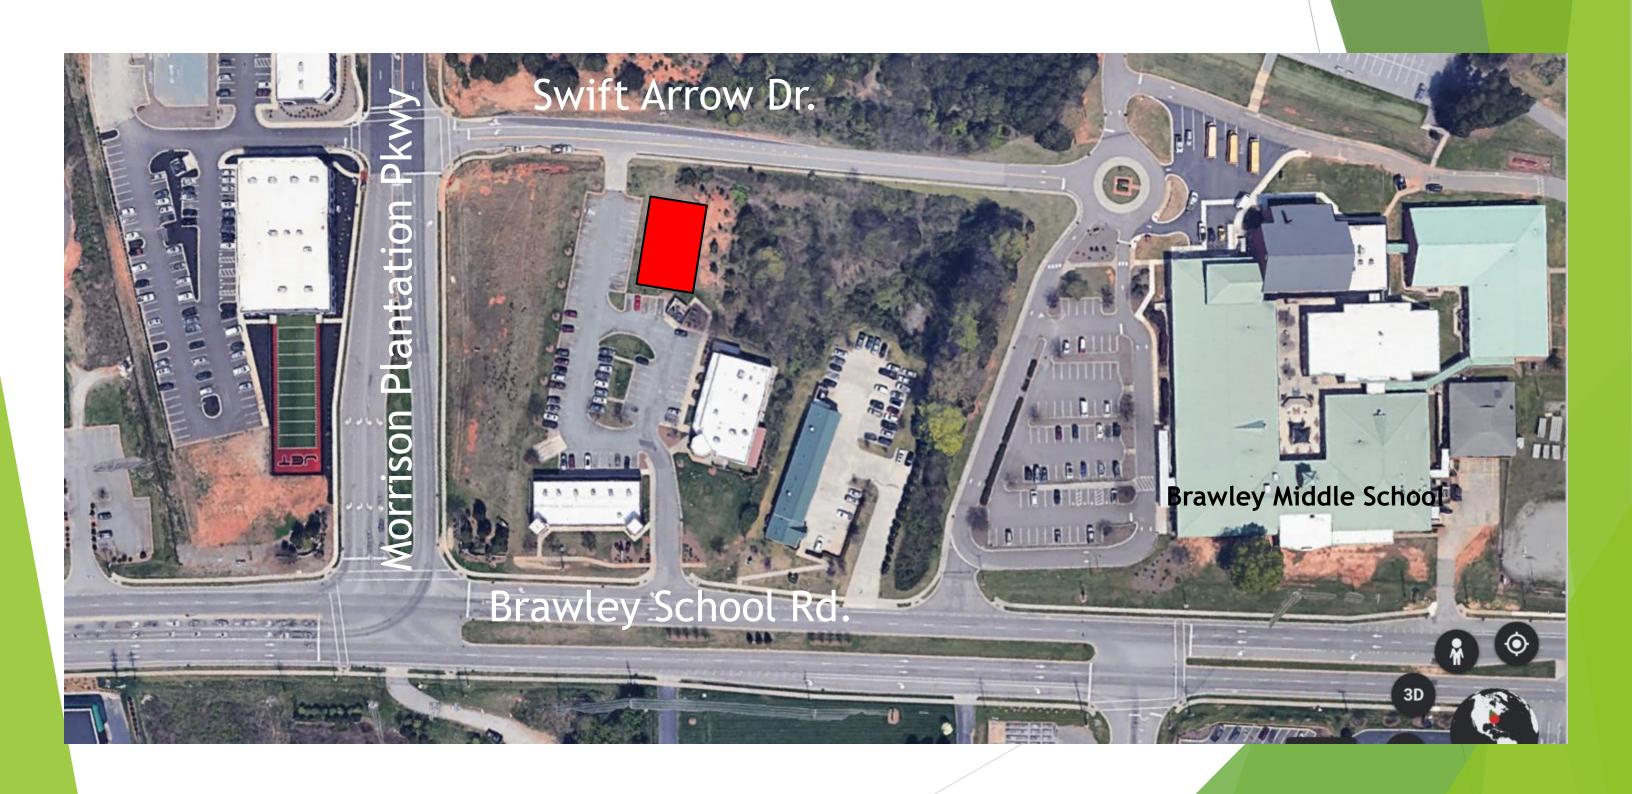

1.45 Acres +/- BUILDING PAD SITE-APPROVED FOR UP TO 6500 SF BUILDING- Located near the Corner of Brawley School Rd and Morrison Plantation, Mooresville, NC and part of Park Plaza Shopping Center

LAKE NORMAN

#### BUILDING PAD SITE NEAR BUSY INTERSECTION OF BRAWLEY SCHOOL RD AND MORRISON PLANTATION PARKWAY, MOORESVILLE, NC (LAKE NORMAN)!

## Address to Be Assigned Search for 659 Morrison Plantation Pkwy., Mooresville, NC