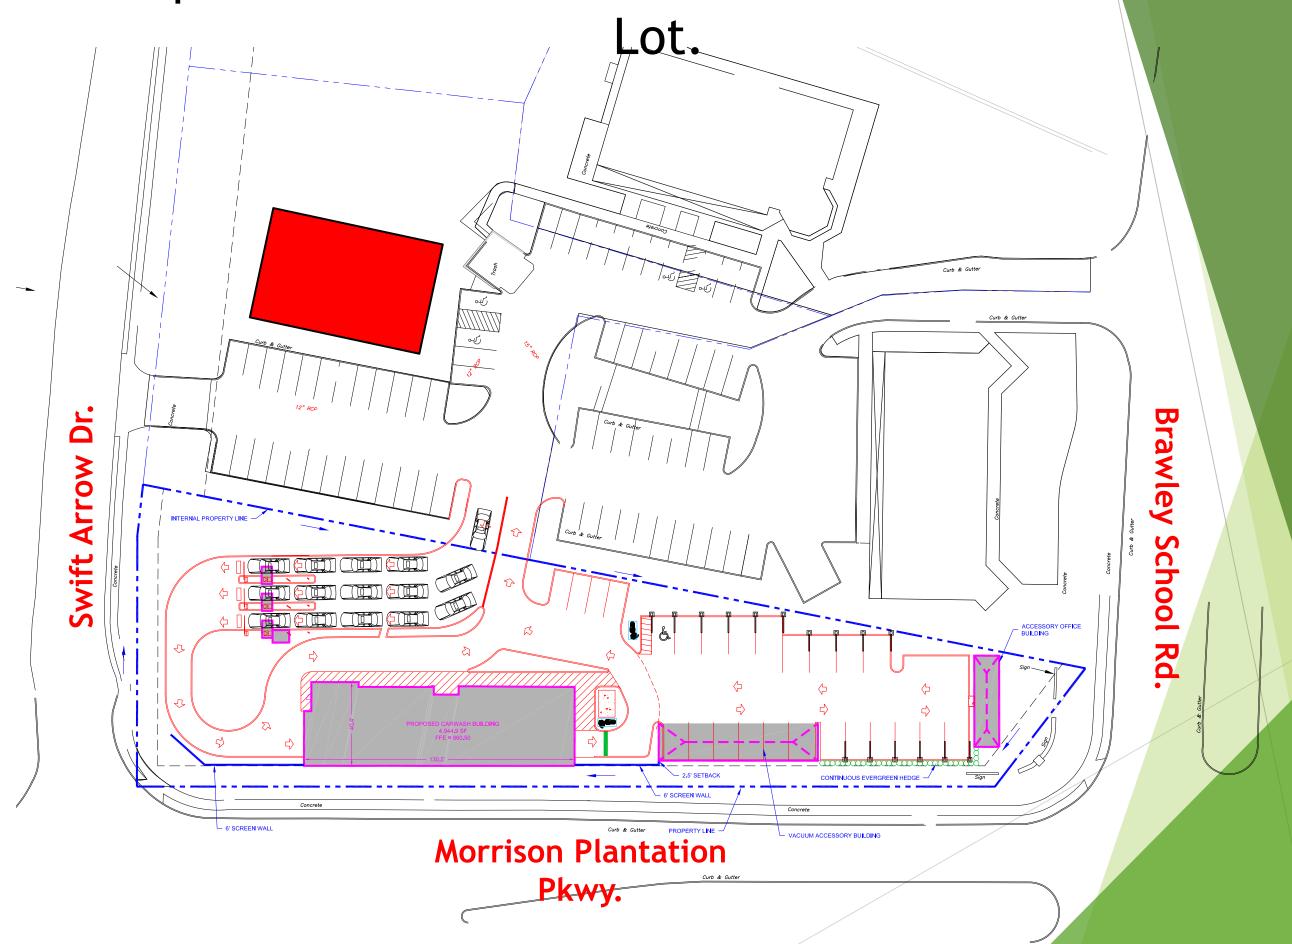

# Pad Ready Site with Parking, Utilities, and Storm Detention in Place

#### Approved for 6,500 Sq. Ft. Retail, Office, or Medical

.97 Acres (tax parcel # 4647029136) with Adjacent .48 Acre Detention Pond (# 4647121293)