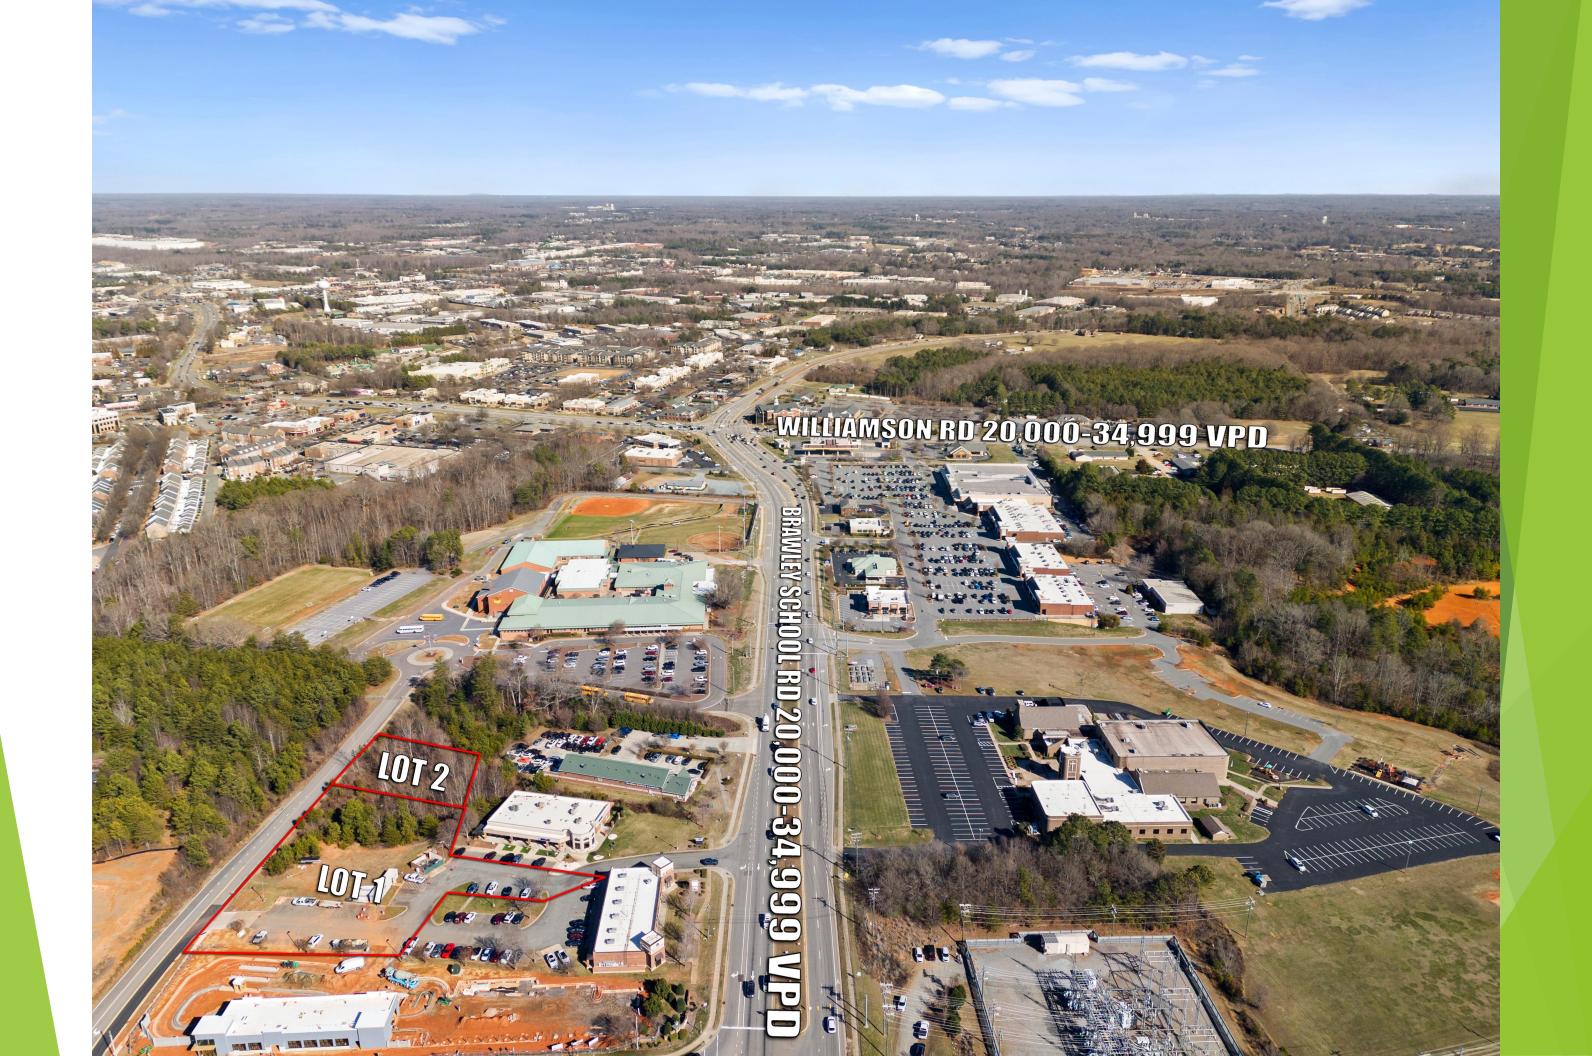

#### Asking Price \$520,000 --- PRICE IMPROVEMENT!!

- High Residential Nearby
- Brawley School Road: 20,000-34,999 per NCDOT AADT
- 2023 Average Household Income: 112,046 (1-mile), 113,198 (3-mile), 113,457 (5-mile)
- 1.45 acres +/-
- CUCMX Zoning
- Town of Mooresville
- Public Sewer and Water
- Electric On-Site
- Building Pad Site
- Storm Detention in Place and driveway access
- Common Parking
- 2.2 miles +/- from Interstate 77
- Off Exit 35 Interstate 77
- Ideal for Office, Medical, Retail
- Part of Parkway Plaza Center
- Current Tenants: Harbor Point Animal Hospital, Napa Auto Parts, Century 21, Edward Jones and New Car Wash
- The Brawley School Next to Parcel(s)
- Can send Alta Survey, CCR's, CMX Zoning Ordinance, Civil and a Design Proposal, Phase 1 and Title Available upon request.
- Monument Signage Available
- .97 Acres (tax parcel # 4647029136)
- with Adjacent .48 Acre Detention Pond (# 4647121293)