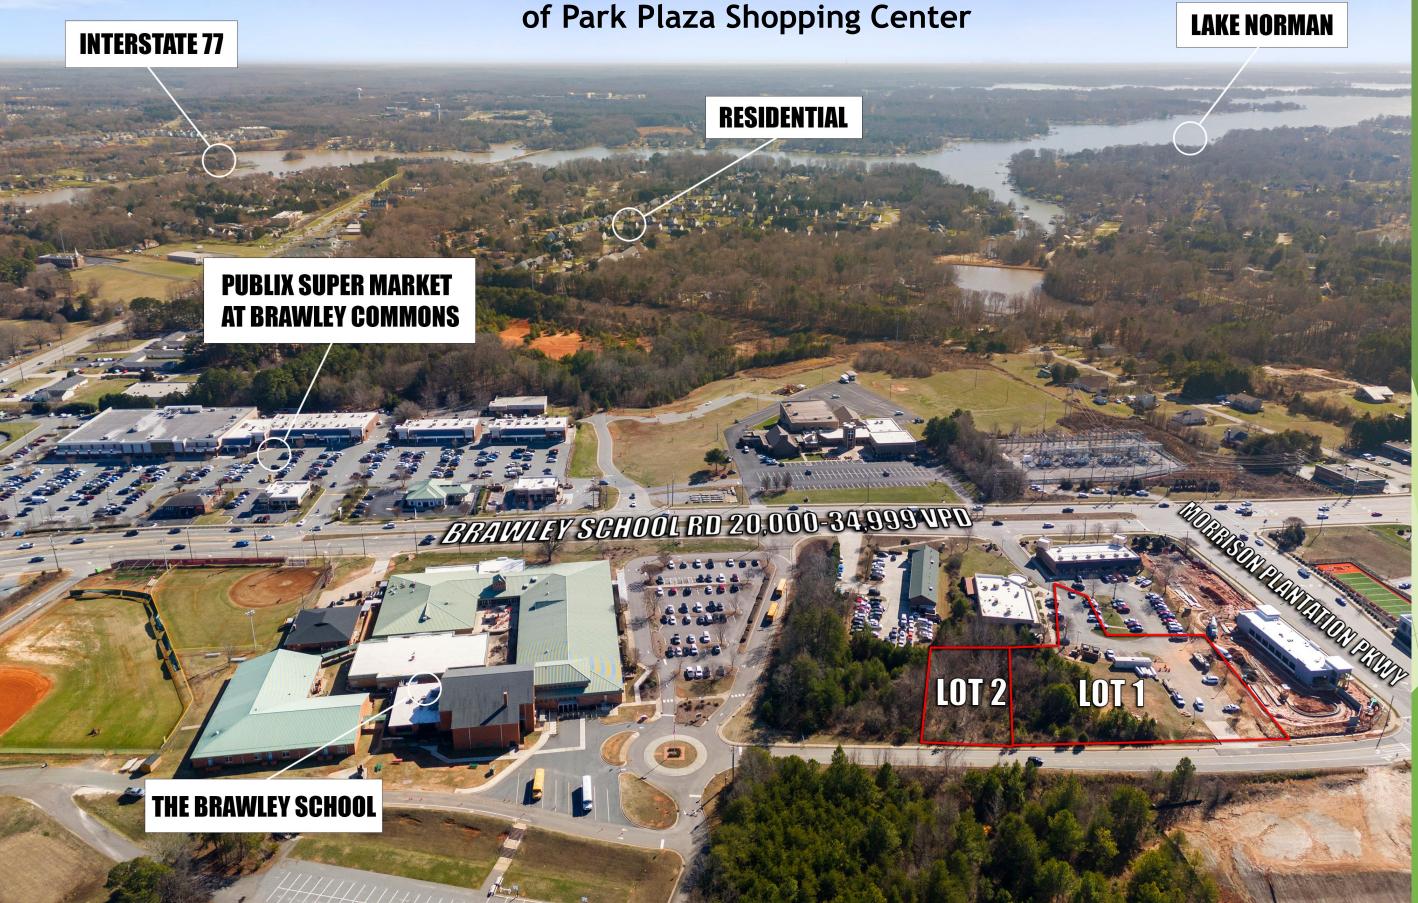

1.45 Acres +/- BUILDING PAD SITE-APPROVED FOR UP TO 6500 SF BUILDING- Located near the Corner of Brawley School Rd and Morrison Plantation, Mooresville, NC and part of Park Plaza Shopping Center

LAKE NORMAN

#### BUILDING PAD SITE NEAR BUSY INTERSECTION OF BRAWLEY SCHOOL RD AND MORRISON PLANTATION PARKWAY, MOORESVILLE, NC (LAKE NORMAN)!

#### Asking Price \$520,000 --- PRICE IMPROVEMENT!!

- High Residential Nearby
- Brawley School Road: 20,000-34,999 per NCDOT AADT
- 2023 Average Household Income: 112,046 (1-mile), 113,198 (3-mile), 113,457 (5-mile)
- 1.45 acres +/-
- CUCMX Zoning
- Town of Mooresville
- Public Sewer and Water
- Electric On-Site
- Building Pad Site
- Storm Detention in Place and driveway access
- Common Parking
- 2.2 miles +/- from Interstate 77
- Off Exit 35 Interstate 77
- Ideal for Office, Medical, Retail
- Part of Parkway Plaza Center
- Current Tenants: Harbor Point Animal Hospital, Napa Auto Parts, Century 21, Edward Jones and New Car Wash
- The Brawley School Next to Parcel(s)
- Can send Alta Survey, CCR's, CMX Zoning Ordinance, Civil and a Design Proposal, Phase 1 and Title Available upon request.
- Monument Signage Available
- .97 Acres (tax parcel # 4647029136)
- with Adjacent .48 Acre Detention Pond (# 4647121293)