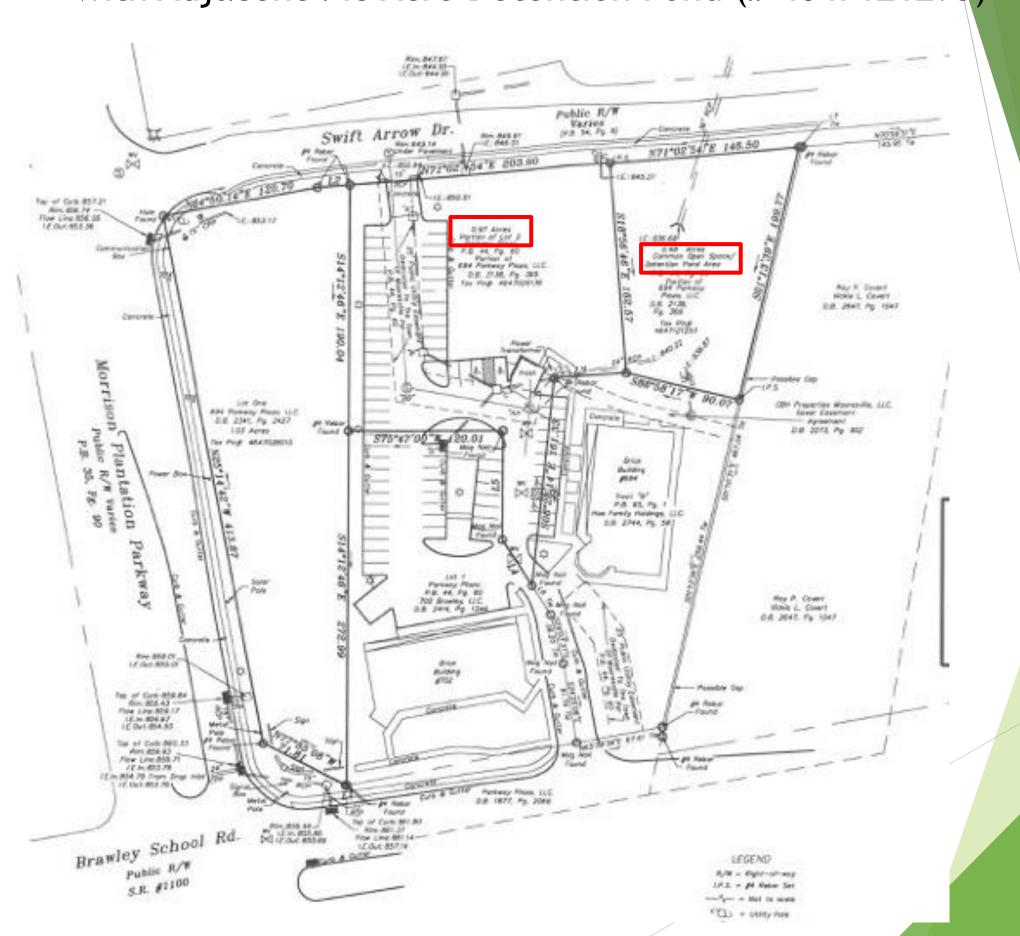

#### Asking Price \$520,000 --- PRICE IMPROVEMENT!!

- High Residential Nearby
- Brawley School Road: 20,000-34,999 per NCDOT AADT
- 2023 Average Household Income: 112,046 (1-mile), 113,198 (3-mile), 113,457 (5-mile)
- 1.45 acres +/-
- CUCMX Zoning
- Town of Mooresville
- Public Sewer and Water
- Electric On-Site
- Building Pad Site
- Storm Detention in Place and driveway access
- Common Parking
- 2.2 miles +/- from Interstate 77
- Off Exit 35 Interstate 77
- Ideal for Office, Medical, Retail
- Part of Parkway Plaza Center
- Current Tenants: Harbor Point Animal Hospital, Napa Auto Parts, Century 21, Edward Jones and New Car Wash
- The Brawley School Next to Parcel(s)
- Can send Alta Survey, CCR's, CMX Zoning Ordinance, Civil and a Design Proposal, Phase 1 and Title Available upon request.
- Monument Signage Available
- .97 Acres (tax parcel # 4647029136)
- with Adjacent .48 Acre Detention Pond (# 4647121293)

#### Approved for 6,500 Sq. Ft. Retail, Office, or Medical

.97 Acres (tax parcel # 4647029136) with Adjacent .48 Acre Detention Pond (# 4647121293)