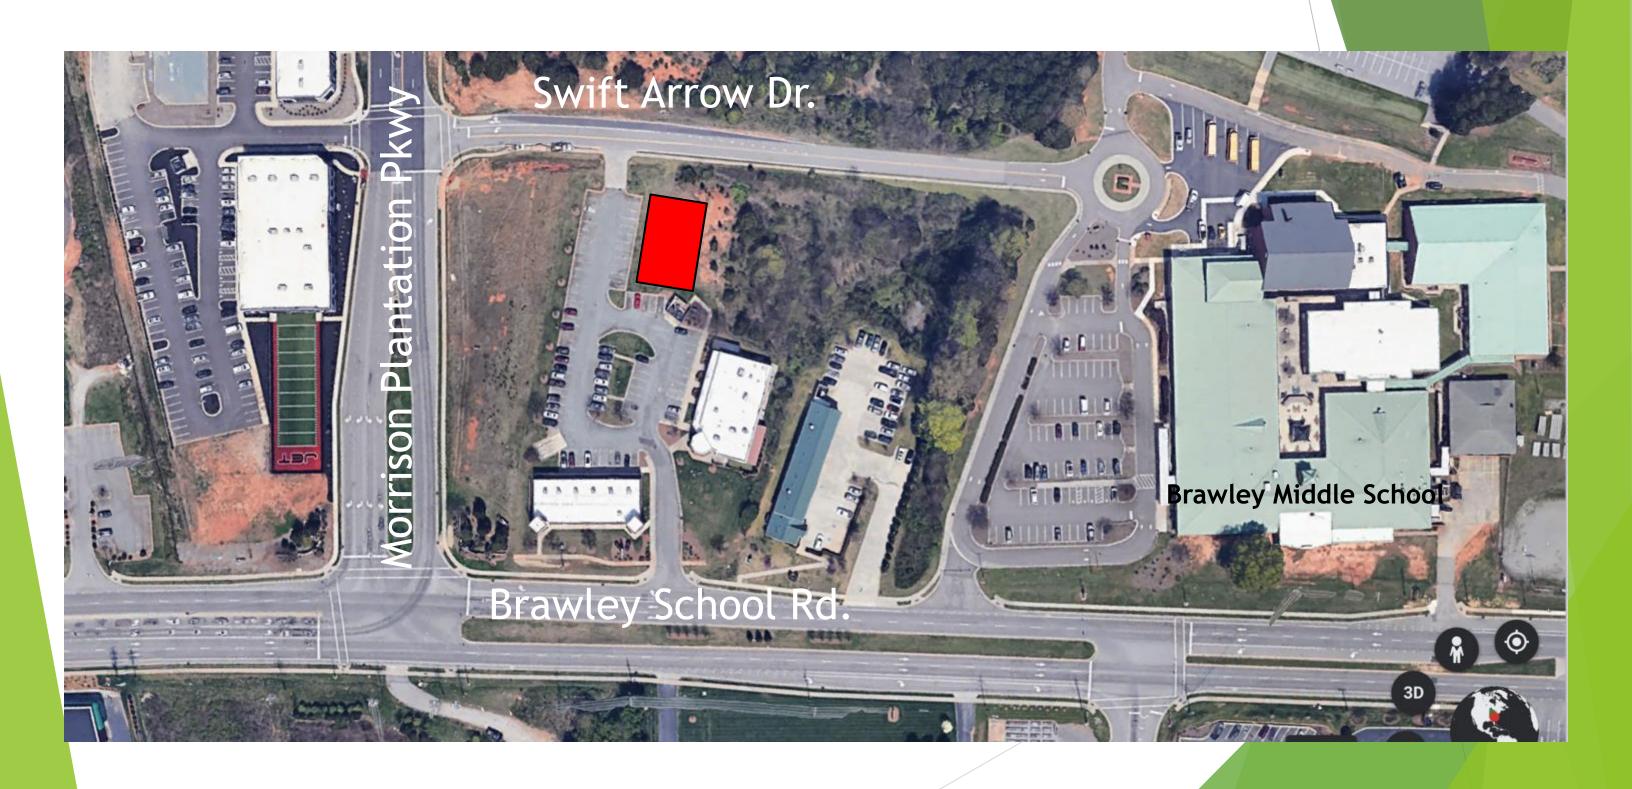

1.45 Acres +/- BUILDING PAD SITE-APPROVED FOR UP TO 6500 SF BUILDING- Located near the Corner of Brawley School Rd and Morrison Plantation, Mooresville, NC and part of Park Plaza Shopping Center

LAKE NORMAN

#### BUILDING PAD SITE NEAR BUSY INTERSECTION OF BRAWLEY SCHOOL RD AND MORRISON PLANTATION PARKWAY, MOORESVILLE, NC (LAKE NORMAN)!

#### Approved for 6,500 Sq. Ft. Retail, Office, or Medical

.97 Acres (tax parcel # 4647029136) with Adjacent .48 Acre Detention Pond (# 4647121293)

## Address to Be Assigned Search for 659 Morrison Plantation Pkwy., Mooresville, NC