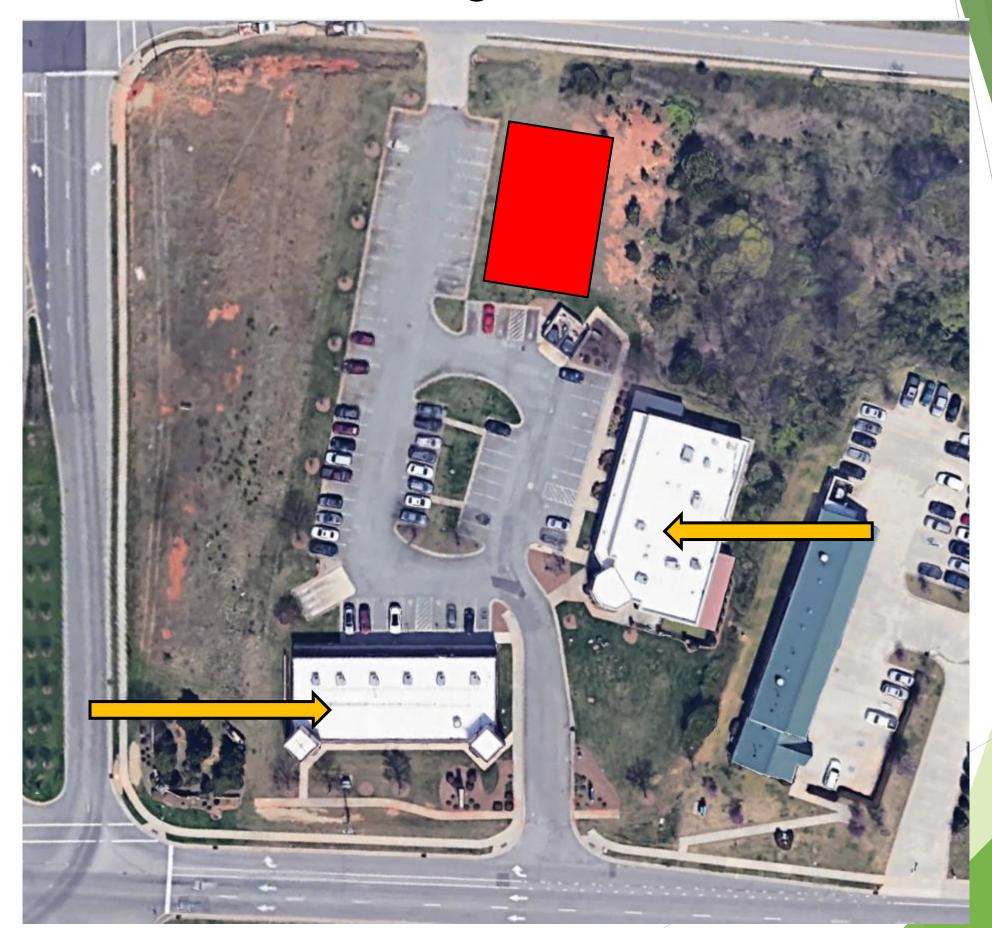

## **Existing Tenants**

Harbor Point Animal Hospital

Century 21, Edward Jones, & Napa Auto Parts

## Newly Redone Parking Lot