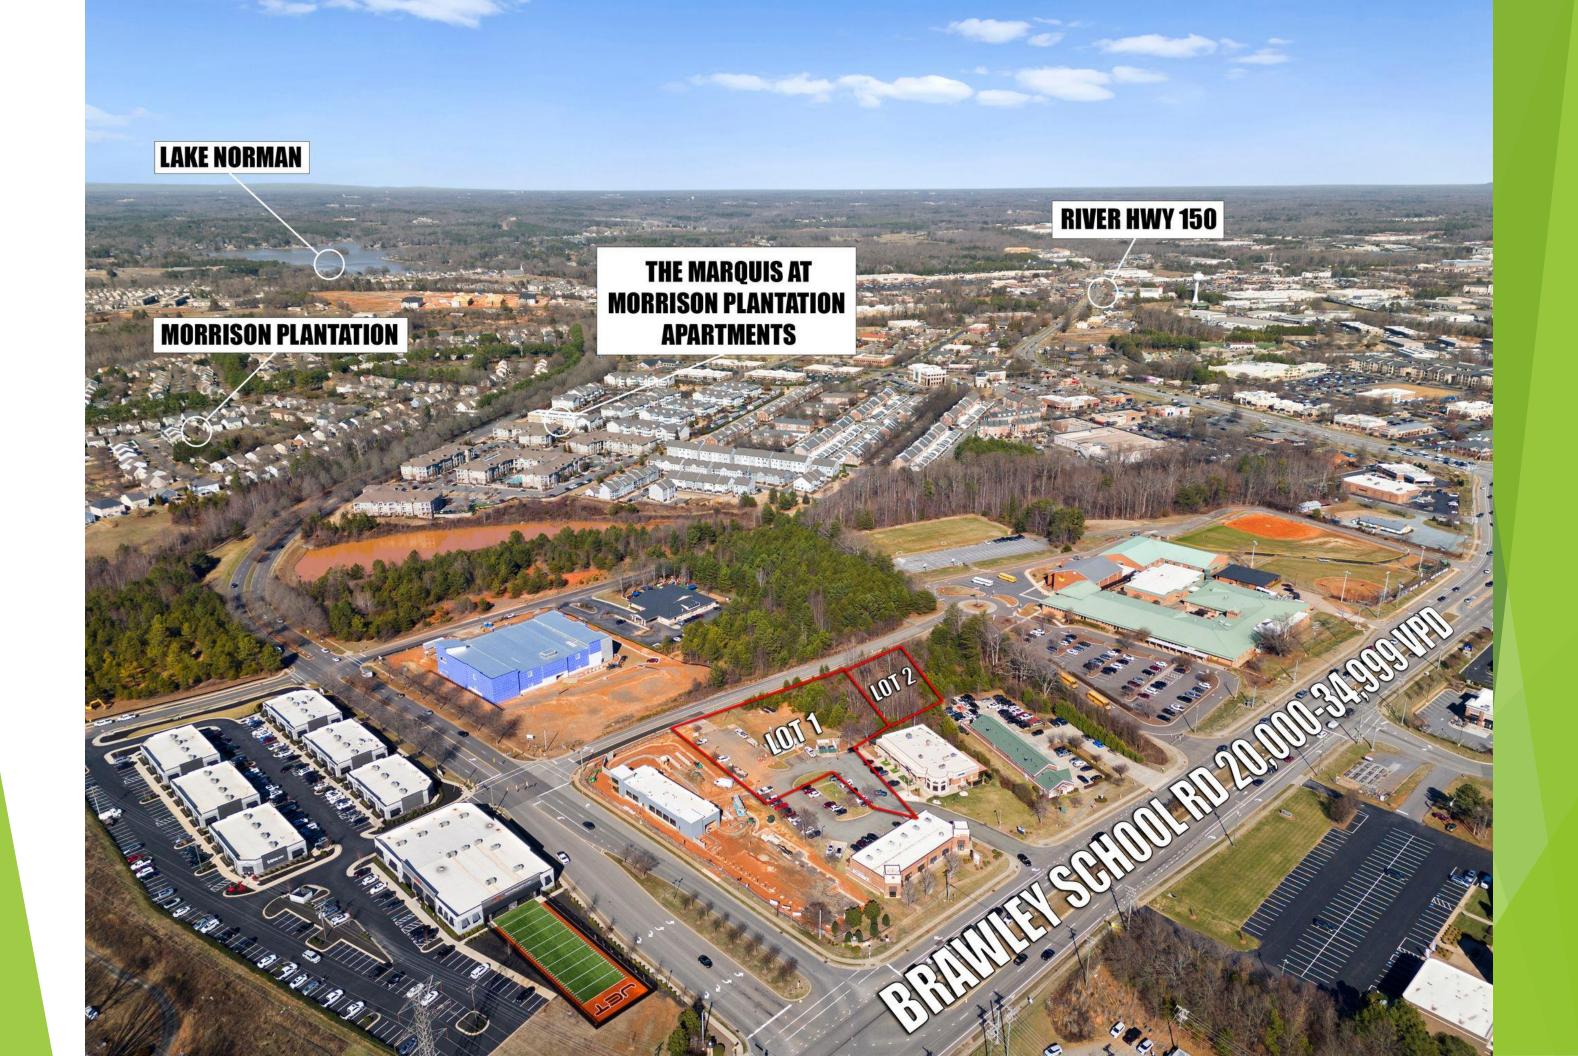

#### Asking Price \$520,000 --- PRICE IMPROVEMENT!!

- High Residential Nearby
- Brawley School Road: 20,000-34,999 per NCDOT AADT
- 2023 Average Household Income: 112,046 (1-mile), 113,198 (3-mile), 113,457 (5-mile)
- 1.45 acres +/-
- CUCMX Zoning
- Town of Mooresville
- Public Sewer and Water
- Electric On-Site
- Building Pad Site
- Storm Detention in Place and driveway access
- Common Parking
- 2.2 miles +/- from Interstate 77
- Off Exit 35 Interstate 77
- Ideal for Office, Medical, Retail
- Part of Parkway Plaza Center
- Current Tenants: Harbor Point Animal Hospital, Napa Auto Parts, Century 21, Edward Jones and New Car Wash
- The Brawley School Next to Parcel(s)
- Can send Alta Survey, CCR's, CMX Zoning Ordinance, Civil and a Design Proposal, Phase 1 and Title Available upon request.
- Monument Signage Available
- .97 Acres (tax parcel # 4647029136)
- with Adjacent .48 Acre Detention Pond (# 4647121293)

#### Approved for 6,500 Sq. Ft. Retail, Office, or Medical

.97 Acres (tax parcel # 4647029136) with Adjacent .48 Acre Detention Pond (# 4647121293)