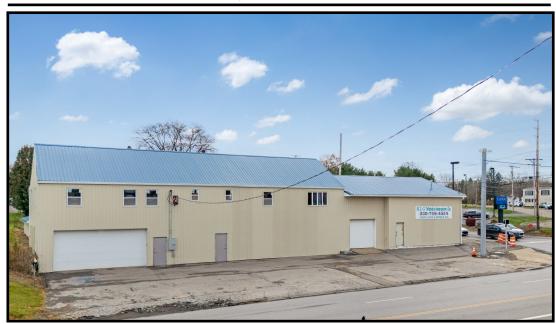

# **AVAILABLE**

#### **LOCATION**

8597 Market St Boardman, OH 44512

#### **HIGHLIGHTS**

- Ground lease or Landlord will build to suit
- Approximately .27 acres
- Located at the northeast corner of Market St & Western Reserve Rd
- Diagonally across from Sheetz and by Mercy Hospital
- Approximately 146' x 80' +/-