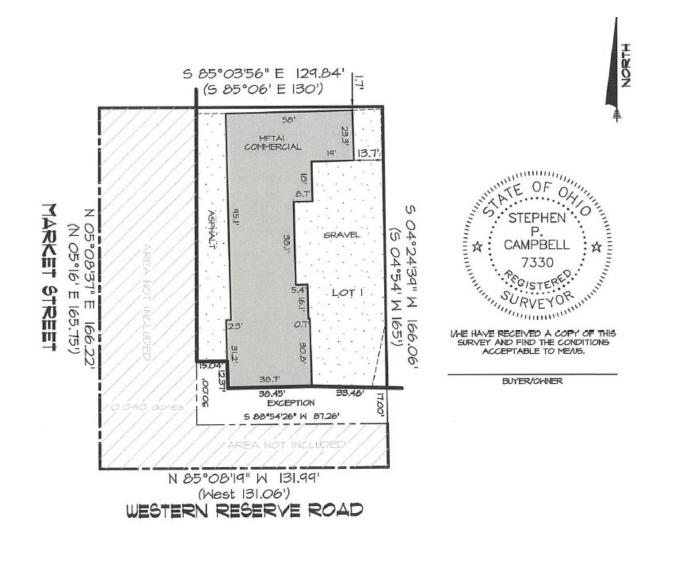

#### **HIGHLIGHTS**

- Ground lease or Landlord will build to suit
- Approximately .27 acres
- Located at the northeast corner of Market St & Western Reserve Rd
- Diagonally across from Sheetz and by Mercy Hospital
- Approximately 146' x 80' +/-

| SITE INFORMATION |                                                |  |
|------------------|------------------------------------------------|--|
| LOCATION         | Boardman Township<br>Mahoning County           |  |
| PROPERTY TYPE    | Commercial Development                         |  |
|                  | Ground Lease or<br>Landlord will build to suit |  |
| ZONING           | General Business                               |  |
| PARCELS          | 29-036-0-011                                   |  |
| ACREAGE          | .27 acres<br>Approximately 146' x 80'          |  |
| PRICE            | Call for pricing                               |  |