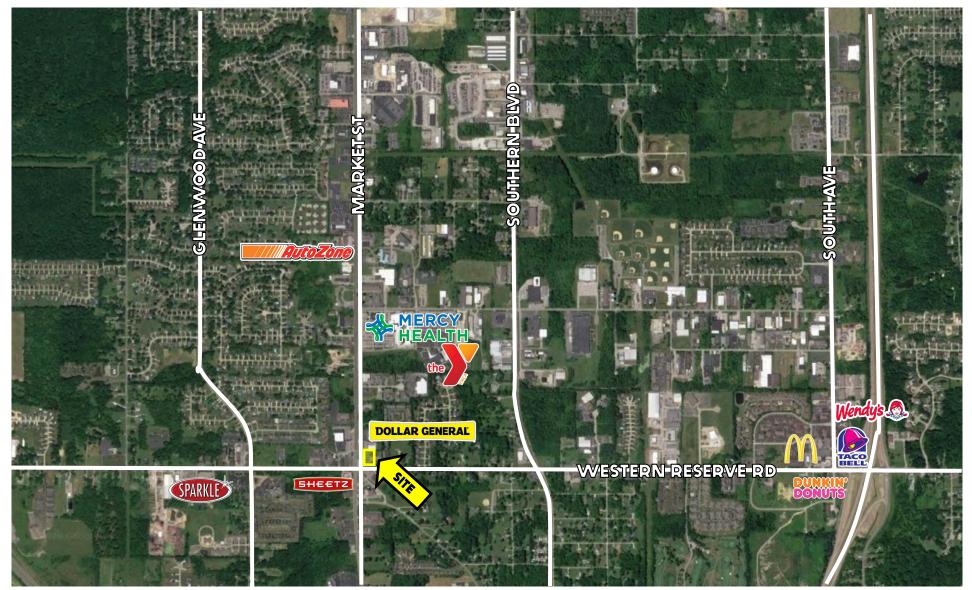

#### **HIGHLIGHTS**

- Ground lease or Landlord will build to suit
- Approximately .27 acres
- Located at the northeast corner of Market St & Western Reserve Rd
- Diagonally across from Sheetz and by Mercy Hospital
- Approximately 146' x 80' +/-

#### **TRAFFIC**

Market St = 12,636 VPD Western Reserve Rd = 16,310 VPD