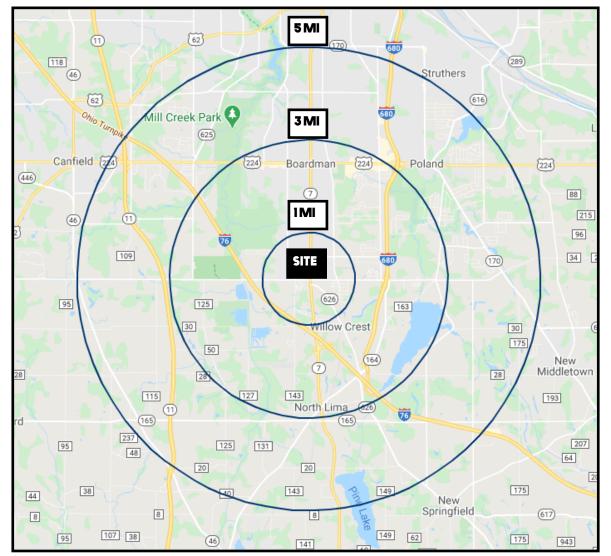

# **SITE INFORMATION**

| DEMOGRAPHICS      | 1MI      | 3 MI     | 5 MI     |
|-------------------|----------|----------|----------|
| POPULATION        | 3,878    | 19,978   | 66,743   |
| HOUSEHOLDS        | 1,767    | 8,815    | 28,452   |
| MEDIAN AGE        | 51       | 49       | 46       |
| AVERAGE HH INCOME | \$65,621 | \$80,012 | \$82,568 |