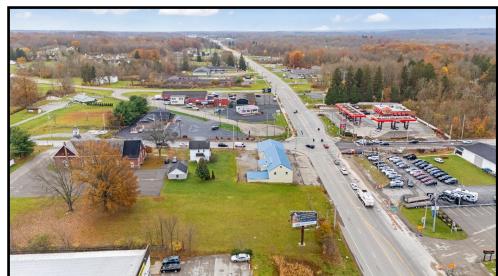

# **AERIAL MAP**

Office: 330.757.4889 | Fax: 330.294.5622 | 3830 Starr Centre Dr, Suite 2, Canfield, OH 44406

#### **HIGHLIGHTS**

- Ground lease or Landlord will build to suit
- Approximately .27 acres
- Located at the northeast corner of Market St & Western Reserve Rd
- Diagonally across from Sheetz and by Mercy Hospital
- Approximately 146' x 80' +/-

#### **TRAFFIC**

Market St = 12,636 VPD Western Reserve Rd = 16,310 VPD