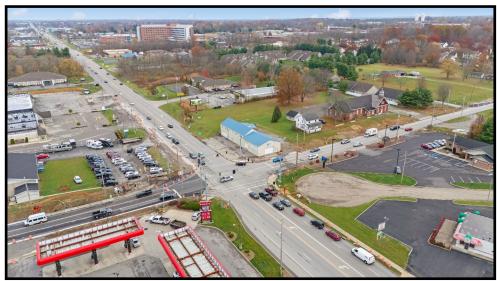

# **AERIAL MAP**

Office: 330.757.4889 | Fax: 330.294.5622 | 3830 Starr Centre Dr, Suite 2, Canfield, OH 44406

#### **HIGHLIGHTS**

- Ground lease or Landlord will build to suit
- Approximately .27 acres
- Located at the northeast corner of Market St & Western Reserve Rd
- Diagonally across from Sheetz and by Mercy Hospital
- Approximately 146' x 80' +/-

#### **TRAFFIC**

Market St = 12,636 VPD Western Reserve Rd = 16,310 VPD