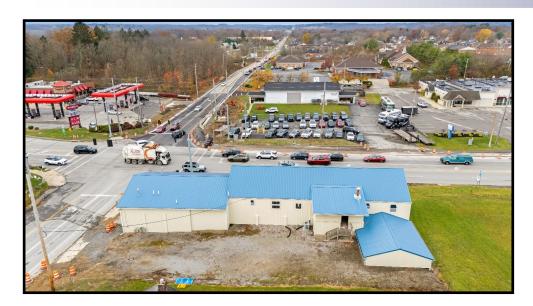

# **AERIAL MAP**

Office: 330.757.4889 | Fax: 330.294.5622 | 3830 Starr Centre Dr, Suite 2, Canfield, OH 44406

#### **HIGHLIGHTS**

- Ground lease or Landlord will build to suit
- Approximately .27 acres
- Located at the northeast corner of Market St & Western Reserve Rd
- Diagonally across from Sheetz and by Mercy Hospital
- Approximately 146' x 80' +/-

#### **TRAFFIC**

Market St = 12,636 VPD Western Reserve Rd = 16,310 VPD