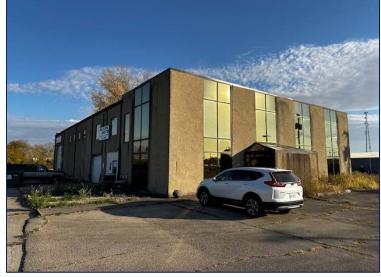

## **FOR SALE** Industrial Property – Ottawa, IL

**Size:** 12,600 s/f building on 5.15 +/- acres

Location: 1821 Norris Dr Ottawa, IL 61350

**Price:** \$799,000

**Taxes:** \$14,026.90 (2023)

**Comments:** Ideal for the trucking industry. Steel and concrete building with office and showroom area. 3 over head doors and loft space for additional storage. Ability to add additional overhead doors. Located near 1-80 interchange with frontage on Route 71. Additional 4.57 vacant acres for sale adjoining to the north.