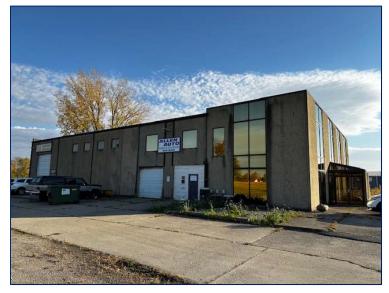

## **FOR SALE** Industrial Property – Ottawa, IL

**Size:** 12,600 s/f building on 5.15 +/- acres

Location: 1821 Norris Dr Ottawa, IL 61350

**Price:** \$799,000

**Taxes:** \$14,026.90 (2023)

**Comments:** Ideal for the trucking industry. Steel and concrete building with office and showroom area. 3 over head doors and loft space for additional storage. Ability to add additional overhead doors. Located near 1-80 interchange with frontage on Route 71. Additional 4.57 vacant acres for sale adjoining to the north.