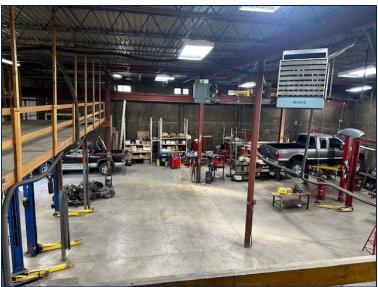

## **FOR SALE** Industrial Property – Ottawa, IL

**Size:** 12,600 s/f building on 5.15 +/- acres

Location: 1821 Norris Dr Ottawa, IL 61350

**Price:** \$799,000

**Taxes:** \$14,026.90 (2023)

**Comments:** Ideal for the trucking industry. Steel and concrete building with office and showroom area. 3 over head doors and loft space for additional storage. Ability to add additional overhead doors. Located near 1-80 interchange with frontage on Route 71. Additional 4.57 vacant acres for sale adjoining to the north.