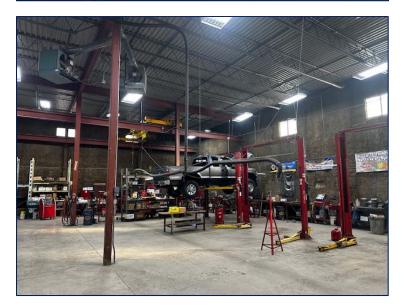

## **FOR SALE** Industrial Property – Ottawa, IL

**Size:** 12,600 s/f building on 5.15 +/- acres

Location: 1821 Norris Dr Ottawa, IL 61350

**Price:** \$799,000

**Taxes:** \$14,026.90 (2023)

**Comments:** Ideal for the trucking industry. Steel and concrete building with office and showroom area. 3 over head doors and loft space for additional storage. Ability to add additional overhead doors. Located near 1-80 interchange with frontage on Route 71. Additional 4.57 vacant acres for sale adjoining to the north.