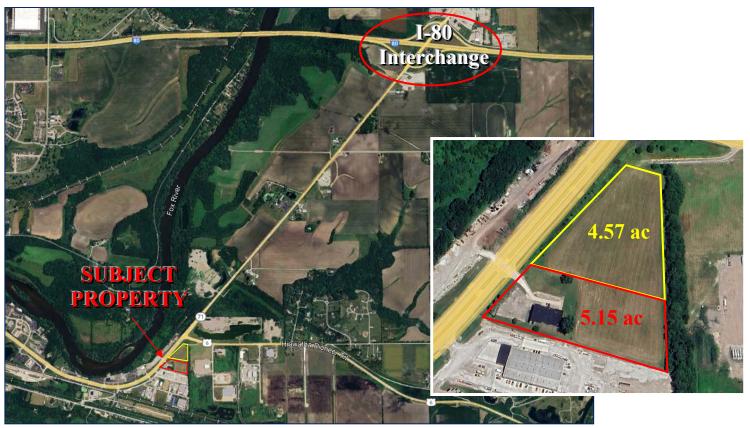

## **FOR SALE** Industrial Property – Ottawa, IL

**Size:** 12,600 s/f building on 5.15 +/- acres

Location: 1821 Norris Dr Ottawa, IL 61350

**Price:** \$799,000

**Taxes:** \$14,026.90 (2023)

**Comments:** Ideal for the trucking industry. Steel and concrete building with office and showroom area. 3 over head doors and loft space for additional storage. Ability to add additional overhead doors. Located near 1-80 interchange with frontage on Route 71. Additional 4.57 vacant acres for sale adjoining to the north.