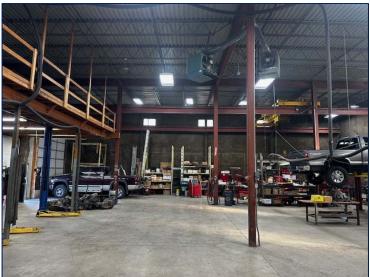

## **FOR SALE** Industrial Property – Ottawa, IL

**Size:** 12,600 s/f building on 5.15 +/- acres

Location: 1821 Norris Dr Ottawa, IL 61350

**Price:** \$799,000

**Taxes:** \$14,026.90 (2023)

**Comments:** Ideal for the trucking industry. Steel and concrete building with office and showroom area. 3 over head doors and loft space for additional storage. Ability to add additional overhead doors. Located near 1-80 interchange with frontage on Route 71. Additional 4.57 vacant acres for sale adjoining to the north.