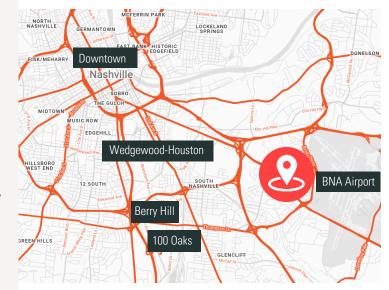

#### HIGHLIGHTS

- Prime opportunity to lease office space in the Airways Plaza office development
- Current availabilities
  - 1281 Murfreesboro
    - 3rd Floor Under Negotiation
  - o 1283 Murfreesboro:
    - Floors 2 5 Available (±78,920 SF)
- Lease Rate: \$20 \$24/SF Full Service
- On-site fitness facilities with shower and sauna
- Ample parking
- Adjacent to the Nashville International Airport
- Excellent access to Nashville's broad transportation network: Briley
   Pkwy, I-40 and I-24
- The property offers outstanding visibility and opportunity for signage on Murfreesboro Pike
- The development has signalized access onto Murfreesboro Pike via
   McGavock Pike