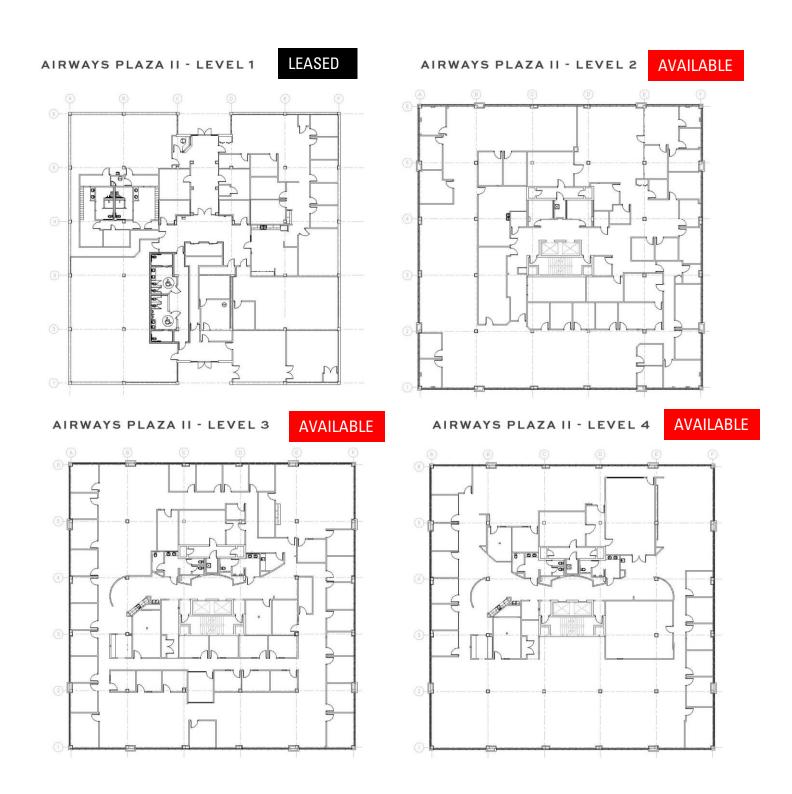

signage on Murfreesboro Pike
- The development has signalized access onto Murfreesboro Pike via
   McGavock Pike



Bridger Smith
Vice President
O: 615.345.7241
bsmith@charleshawkinsco.com

R. Stephen Prather
First Vice President
O: 615.345.7254
sprather@charleshawkinsco.com

Exclusively listed by:
Charles Hawkins Co.
760 Melrose Avenue
Nashville, TN37221
T:615.256.3189 / F: 615.254.4026

1281 & 1283 Murfreesboro Pike Nashville, TN 37217 Davidson County

## CHARLES HAWKINS CO.











Bridger Smith
Vice President
O: 615.345.7241
bsmith@charleshawkinsco.com

R. Stephen Prather
First Vice President
O: 615.345.7254
sprather@charleshawkinsco.com

Exclusively listed by:
Charles Hawkins Co.
760 Melrose Avenue
Nashville, TN37221
T:615.256.3189 / F: 615.254.4026



#### FLOOR PLANS - PLAZA II







#### FLOOR PLANS - PLAZA I



AIRWAYS PLAZA I - LEVEL 2

**LEASED** 



Bridger Smith
Vice President
O: 615.345.7241
bsmith@charleshawkinsco.com

R. Stephen Prather
First Vice President
O: 615.345.7254
sprather@charleshawkinsco.com

è



#### **UNDER NEGOTIATION**

#### AIRWAYS PLAZA I - LEVEL 3

### 

AIRWAYS PLAZA I - LEVEL 4

LEASED



#### AIRWAYS PLAZA I - LEVEL 5

**LEASED**