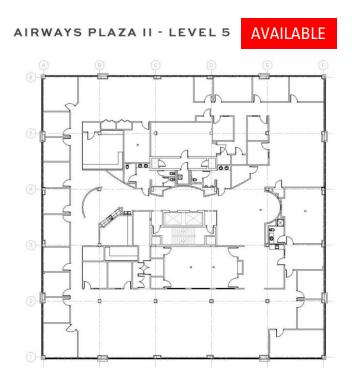

age on Murfreesboro Pike
- The development has signalized access onto Murfreesboro Pike via
   McGavock Pike



Bridger Smith
Vice President
O: 615.345.7241
bsmith@charleshawkinsco.com

R. Stephen Prather
First Vice President
O: 615.345.7254
sprather@charleshawkinsco.com

Exclusively listed by:
Charles Hawkins Co.
760 Melrose Avenue
Nashville, TN37221
T:615.256.3189 / F: 615.254.4026

1281 & 1283 Murfreesboro Pike Nashville, TN 37217 Davidson County

## CHARLES HAWKINS CO.











Bridger Smith
Vice President
O: 615.345.7241
bsmith@charleshawkinsco.com

R. Stephen Prather
First Vice President
O: 615.345.7254
sprather@charleshawkinsco.com

Exclusively listed by:
Charles Hawkins Co.
760 Melrose Avenue
Nashville, TN37221
T:615.256.3189 / F: 615.254.4026



#### FLOOR PLANS - PLAZA II







#### FLOOR PLANS - PLAZA I



AIRWAYS PLAZA I - LEVEL 2

**LEASED** 



Bridger Smith
Vice President
O: 615.345.7241
bsmith@charleshawkinsco.com

R. Stephen Prather
First Vice President
O: 615.345.7254
sprather@charleshawkinsco.com

è



#### **UNDER NEGOTIATION**

#### AIRWAYS PLAZA I - LEVEL 3

### 

AIRWAYS PLAZA I - LEVEL 4

LEASED



#### AIRWAYS PLAZA I - LEVEL 5

**LEASED**