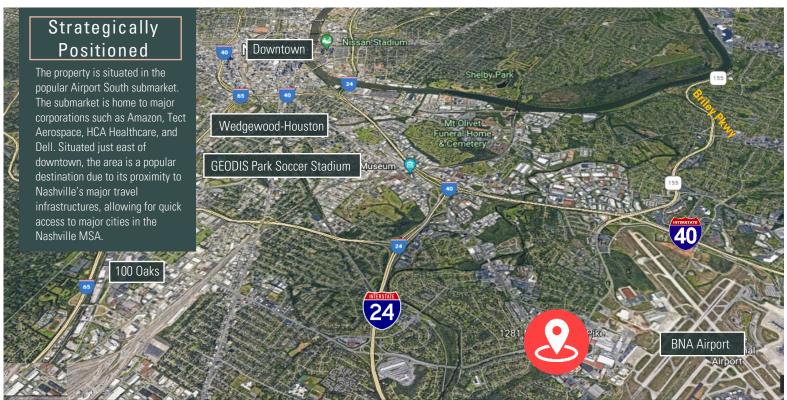

#### HIGHLIGHTS

- Prime opportunity to lease office space in the Airways Plaza office development
- Current availabilities
  - 1281 Murfreesboro
    - 3rd Floor Under Negotiation
  - o 1283 Murfreesboro:
    - Floors 2 5 Available (±78,920 SF)
- Lease Rate: \$20 \$24/SF Full Service
- On-site fitness facilities with shower and sauna
- Ample parking
- Adjacent to the Nashville International Airport
- Excellent access to Nashville's broad transportation network: Briley
   Pkwy, I-40 and I-24
- The property offers outstanding visibility and opportunity for signage on Murfreesboro Pike
- The development has signalized access onto Murfreesboro Pike via
   McGavock Pike