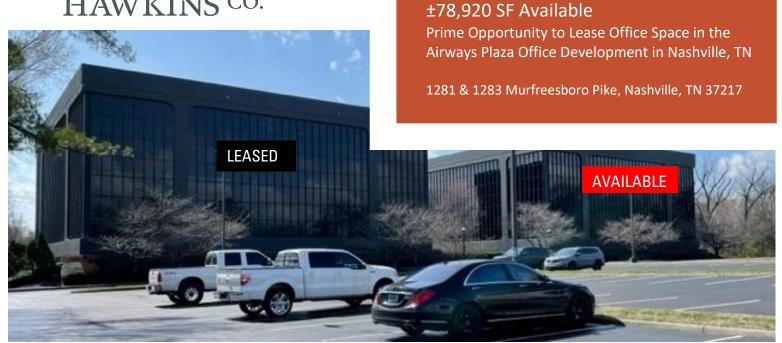

#### HIGHLIGHTS

- Prime opportunity to lease office space in the Airways Plaza office development
- Current availabilities
  - 1281 Murfreesboro
    - 3rd Floor Under Negotiation
  - o 1283 Murfreesboro:
    - Floors 2 5 Available (±78,920 SF)
- Lease Rate: \$20 \$24/SF Full Service
- On-site fitness facilities with shower and sauna
- Ample parking
- Adjacent to the Nashville International Airport
- Excellent access to Nashville's broad transportation network: Briley
   Pkwy, I-40 and I-24
- The property offers outstanding visibility and opportunity for signage on Murfreesboro Pike
- The development has signalized access onto Murfreesboro Pike via
   McGavock Pike

1281 & 1283 Murfreesboro Pike Nashville, TN 37217 Davidson County