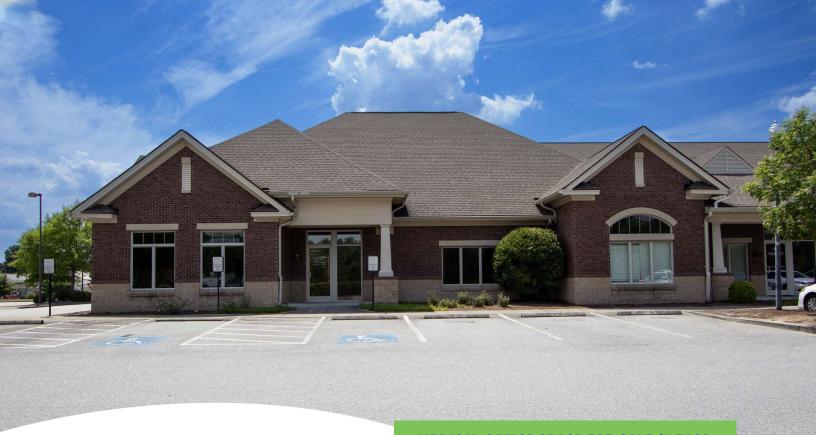

# 120 Highland Center Dr.

Columbia, SC 29201

- ±2,959 SF medical office space
- Close proximity to MUSC, Lexington
   Medical, and Prisma Campuses
- Located within an established medical office park minutes from MUSC
- Plumbing throughout all exam rooms
- Large nurse station and reception area
- Free onsite parking

medical office space for sale / lease \$750,000 / \$21.00 SF/YR

Located on Highland Center Drive in Northeast Columbia, off of Farrow Road.

TRINITY-PARTNERS.COM 1501 MAIN STREET SUITE 410 COLUMBIA, SC 29201