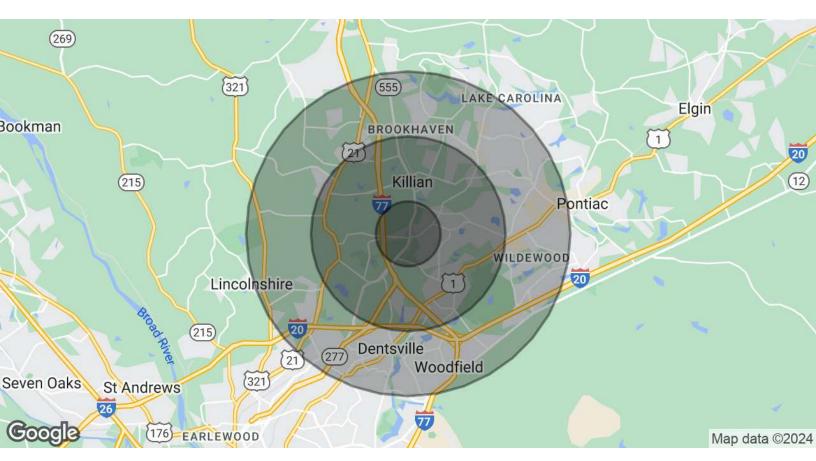

#### **DEMOGRAPHICS MAP & REPORT**

| POPULATION           | 1 MILE | 3 MILES | 5 MILES |
|----------------------|--------|---------|---------|
| Total Population     | 4,578  | 38,780  | 113,007 |
| Average Age          | 39     | 40      | 40      |
| Average Age (Male)   | 38     | 38      | 39      |
| Average Age (Female) | 41     | 41      | 42      |

| HOUSEHOLDS & INCOME | 1 MILE    | 3 MILES   | 5 MILES   |
|---------------------|-----------|-----------|-----------|
| Total Households    | 1,888     | 15,805    | 45,383    |
| # of Persons per HH | 2.4       | 2.5       | 2.5       |
| Average HH Income   | \$74,173  | \$78,853  | \$83,780  |
| Average House Value | \$205,633 | \$231,727 | \$255,249 |

Demographics data derived from AlphaMap