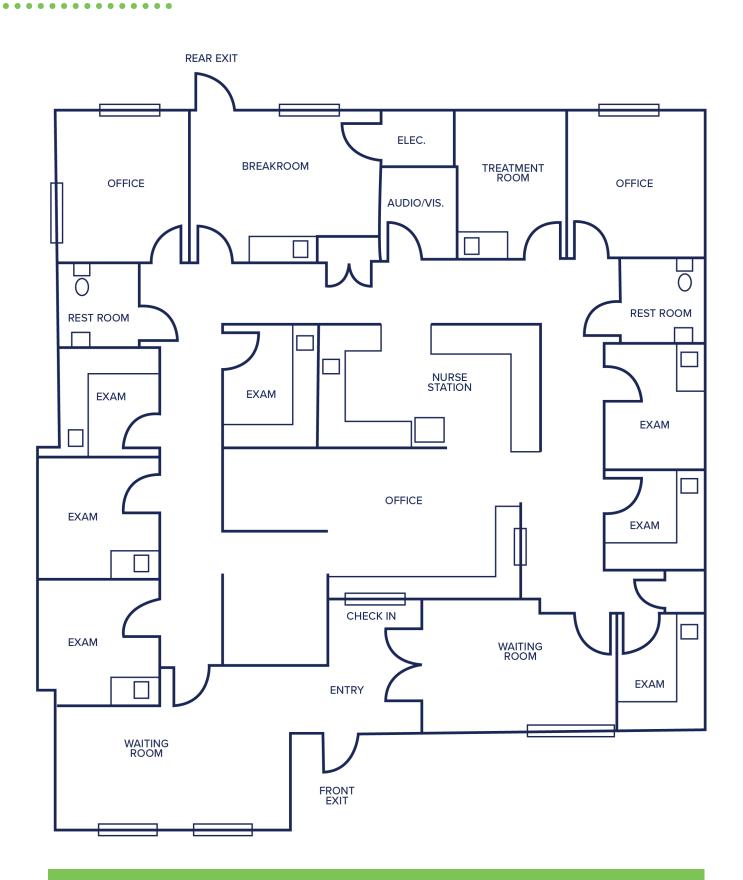

xington
   Medical, and Prisma Campuses
- Located within an established medical office park minutes from MUSC
- Plumbing throughout all exam rooms
- Large nurse station and reception area
- Free onsite parking

medical office space for sale / lease \$750,000 / \$21.00 SF/YR



Located on Highland Center Drive in Northeast Columbia, off of Farrow Road.





TRINITY-PARTNERS.COM 1501 MAIN STREET SUITE 410 COLUMBIA, SC 29201

NICK STOMSKI, SIOR 803.567.1447 NSTOMSKI@TRINITY-PARTNERS RYAN CAUSEY 803.567.1089 RCAUSEY@TRINITY-PARTNERS.COM **JAKE NIDIFFER** 803.567.1324

JNIDIFFER@TRINITY-PARTNERS.COM

## **ADDITIONAL PHOTOS**





NSTOMSKI@TRINITY-PARTNERS.COM

RYAN CAUSEY
803.567.1089
RCAUSEY@TRINITY-PARTNERS.COM

JAKE NIDIFFER
803.567.1324
JNIDIFFER@TRINITY-PARTNERS.COM

#### **FLOOR PLANS**



### **RETAILER MAP**



#### **DEMOGRAPHICS MAP & REPORT**



| POPULATION           | 1 MILE | 3 MILES | 5 MILES |
|----------------------|--------|---------|---------|
| Total Population     | 4,578  | 38,780  | 113,007 |
| Average Age          | 39     | 40      | 40      |
| Average Age (Male)   | 38     | 38      | 39      |
| Average Age (Female) | 41     | 41      | 42      |

| HOUSEHOLDS & INCOME | 1 MILE    | 3 MILES   | 5 MILES   |
|---------------------|-----------|-----------|-----------|
| Total Households    | 1,888     | 15,805    | 45,383    |
| # of Persons per HH | 2.4       | 2.5       | 2.5       |
| Average HH Income   | \$74,173  | \$78,853  | \$83,780  |
| Average House Value | \$205,633 | \$231,727 | \$255,249 |

Demographics data derived from AlphaMap