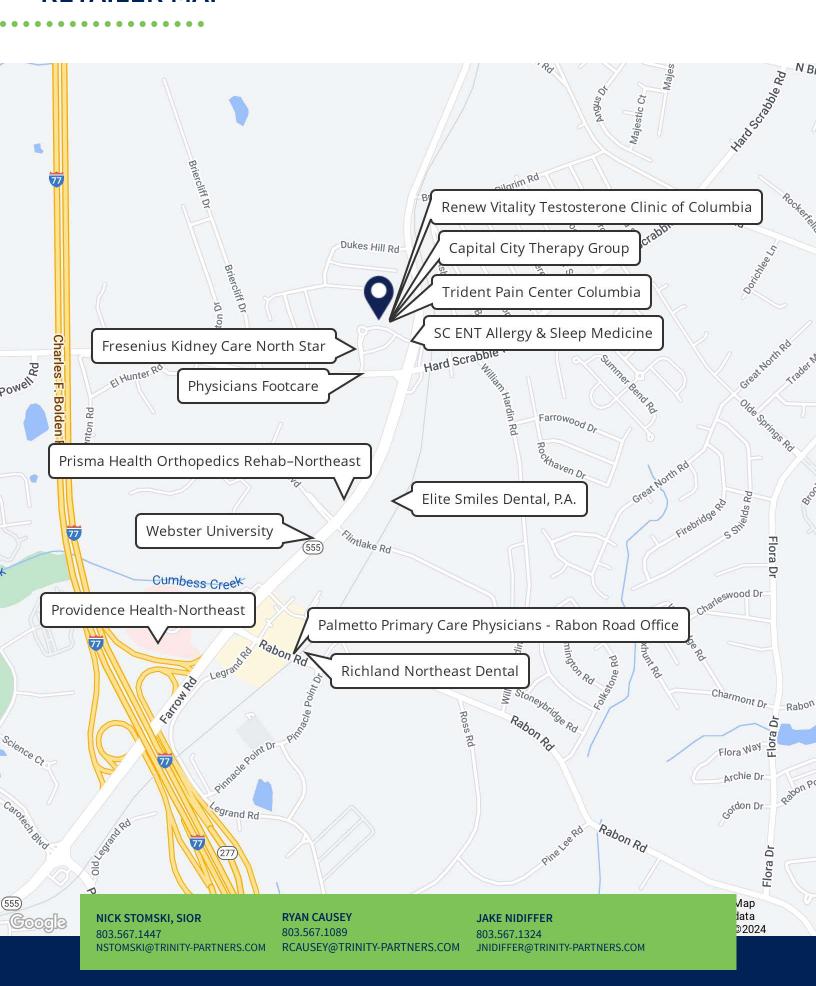

Prisma Campuses
- Located within an established medical office park minutes from MUSC
- Plumbing throughout all exam rooms
- Large nurse station and reception area
- Free onsite parking

medical office space for sale / lease \$750,000 / \$21.00 SF/YR



Located on Highland Center Drive in Northeast Columbia, off of Farrow Road.





TRINITY-PARTNERS.COM 1501 MAIN STREET SUITE 410 COLUMBIA, SC 29201

NICK STOMSKI, SIOR 803.567.1447 NSTOMSKI@TRINITY-PARTNERS RYAN CAUSEY 803.567.1089 RCAUSEY@TRINITY-PARTNERS.COM **JAKE NIDIFFER** 803.567.1324

JNIDIFFER@TRINITY-PARTNERS.COM

## **ADDITIONAL PHOTOS**





NSTOMSKI@TRINITY-PARTNERS.COM

RYAN CAUSEY
803.567.1089
RCAUSEY@TRINITY-PARTNERS.COM

JAKE NIDIFFER
803.567.1324
JNIDIFFER@TRINITY-PARTNERS.COM

#### **FLOOR PLANS**



### **RETAILER MAP**



#### **DEMOGRAPHICS MAP & REPORT**



| POPULATION           | 1 MILE | 3 MILES | 5 MILES |
|----------------------|--------|---------|---------|
| Total Population     | 4,578  | 38,780  | 113,007 |
| Average Age          | 39     | 40      | 40      |
| Average Age (Male)   | 38     | 38      | 39      |
| Average Age (Female) | 41     | 41      | 42      |

| HOUSEHOLDS & INCOME | 1 MILE    | 3 MILES   | 5 MILES   |
|---------------------|-----------|-----------|-----------|
| Total Households    | 1,888     | 15,805    | 45,383    |
| # of Persons per HH | 2.4       | 2.5       | 2.5       |
| Average HH Income   | \$74,173  | \$78,853  | \$83,780  |
| Average House Value | \$205,633 | \$231,727 | \$255,249 |

Demographics data derived from AlphaMap