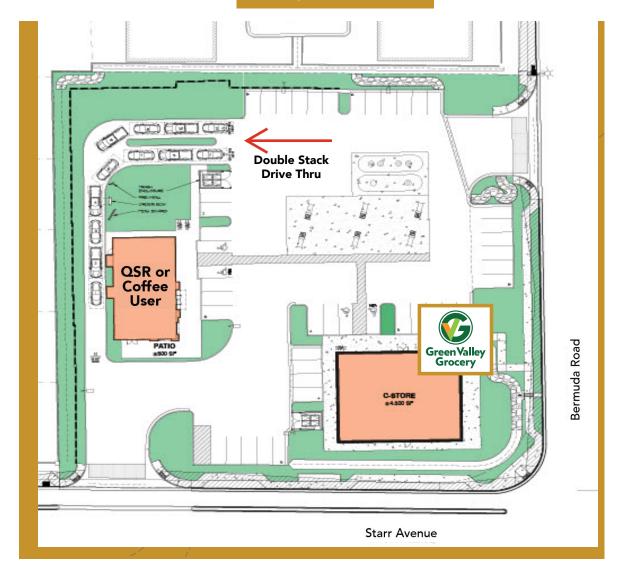

#### **SITE PLAN**

**TOM FEHRMAN -** B.0026722.LLC 702.239.8066 tom@remingtonnevada.com

#### HIGHLIGHTS

- Anchored by Green Valley Grocery Convenience Store
- Hard Corner, Signalized Intersection
- High Income demographics
- Ground Lease or Build to Suit
- Double Stack Drive Thru
- Coffee or QSR User
- Expected Delivery in Q1 of 2025

Pulte Homes, American West and Ryland Homes have completed or currently developing projects within walking distance to the site. The site will be shared with Green Valley Grocery which has signed a 20 year lease driving more traffic to the center. The pad is able to accommodate a 2,000 - 3,000 Sq FT QSR or Coffee user looking for drive through opportunities in this fast growing area.