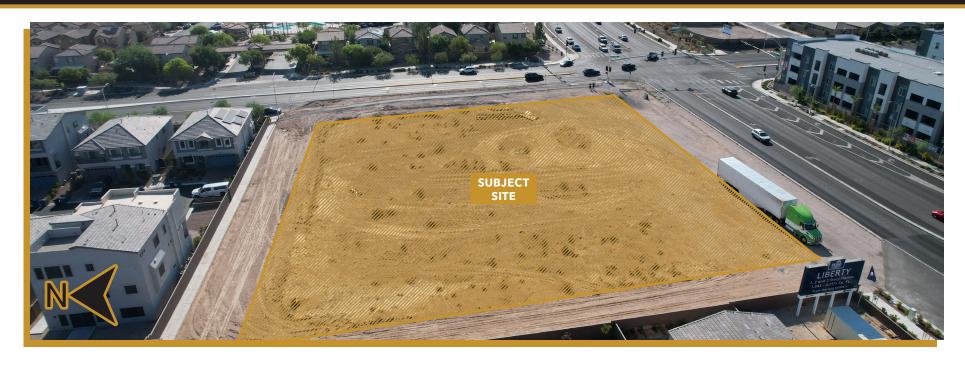

#### **PROPERTY SUMMARY**

Bermuda and Starr Retail Center is located in the fast growing south end of Las Vegas. The I-15 interstate was recently improved to include an off ramp for Starr Ave to drive interstate and SW Las Vegas traffic toward St Rose Pkwy. With the this current upgrade Starr Ave. can now be considered the "new" gateway to Henderson. Public Works is in the process of installing a 4 way traffic light at Starr and Bermuda with walkways for foot traffic as the area fills in with many multi and single family projects underway.