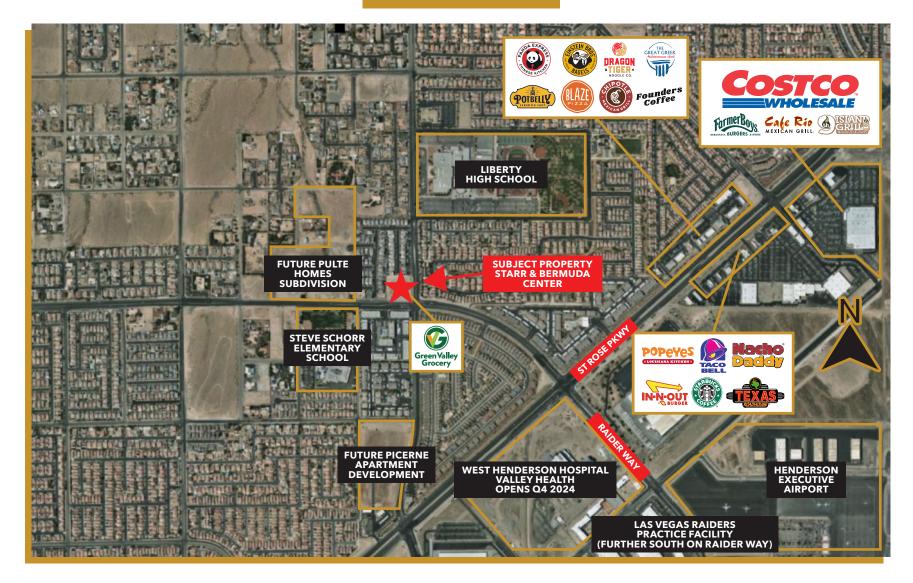

#### **TRADE AREA MAP**

**TOM FEHRMAN** - B.0026722.LLC 702.239.8066 tom@remingtonnevada.com

#### **PROPERTY SUMMARY**

Bermuda and Starr Retail Center is located in the fast growing south end of Las Vegas. The I-15 interstate was recently improved to include an off ramp for Starr Ave to drive interstate and SW Las Vegas traffic toward St Rose Pkwy. With the this current upgrade Starr Ave. can now be considered the "new" gateway to Henderson. Public Works is in the process of installing a 4 way traffic light at Starr and Bermuda with walkways for foot traffic as the area fills in with many multi and single family projects underway.

Pulte Homes, American West and Ryland Homes have completed or currently developing projects within walking distance to the site. The site will be shared with Green Valley Grocery which has signed a 20 year lease driving more traffic to the center. The pad is able to accommodate a 2,000 - 3,000 Sq FT QSR or Coffee user looking for drive through opportunities in this fast growing area.