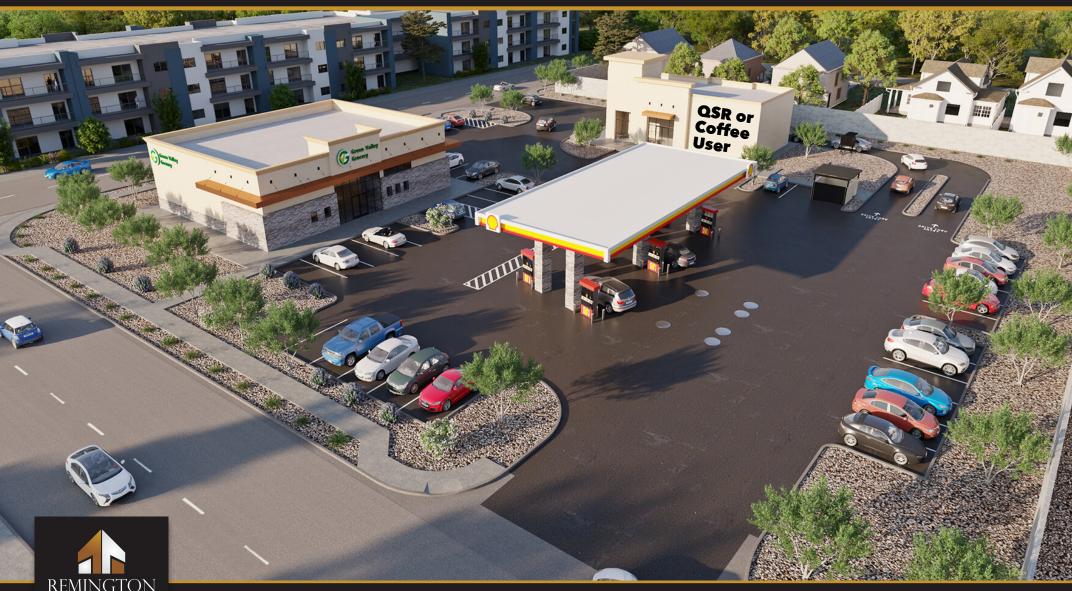

#### HIGHLIGHTS

- Anchored by Green Valley Grocery Convenience Store
- Hard Corner, Signalized Intersection
- High Income demographics
- Ground Lease or Build to Suit
- Double Stack Drive Thru
- Coffee or QSR User
- Expected Delivery in Q1 of 2025

Pulte Homes, American West and Ryland Homes have completed or currently developing projects within walking distance to the site. The site will be shared with Green Valley Grocery which has signed a 20 year lease driving more traffic to the center. The pad is able to accommodate a 2,000 - 3,000 Sq FT QSR or Coffee user looking for drive through opportunities in this fast growing area.