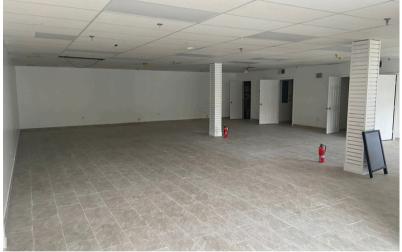

#### **About:**

Nestled in an attractive park-like setting, Granite Hills Shoppes presents two prime retail spaces that can be combined into a total of 3,864 SF or separated if needed. Located on highly trafficked US 3/NH 28 with 21,000 vehicles per day, the property enjoys excellent visibility and accessibility through a signalized intersection. Both spaces are in move-in ready condition, featuring their own restrooms. This versatile opportunity is ideal for businesses looking for a well-positioned and well-maintained space in a thriving area.