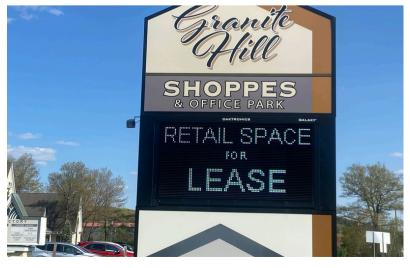

### **Property Highlights:**

- Signalized Intersection
- Abundant Parking
- Attractive Center in Park-like Setting
- > Spaces in excellent condition
- Monument sign with reader board
- Restrooms in place
- Exceptional Visibility to 21,000
  Vehicles Per Day