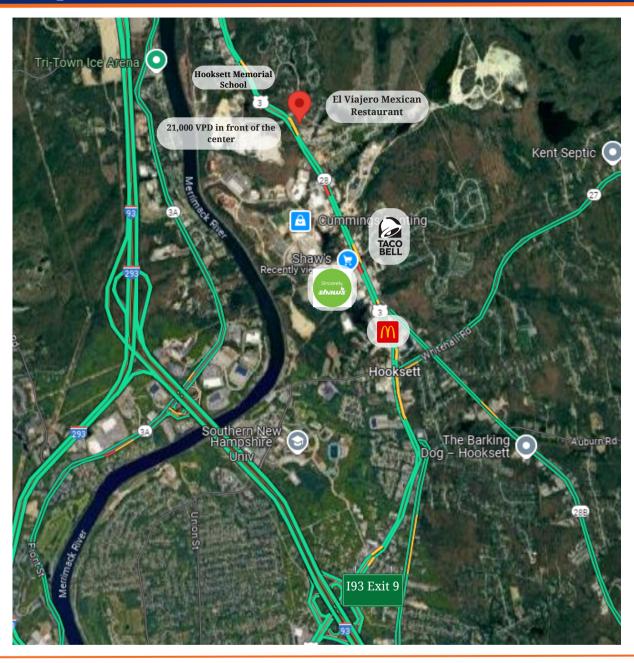

#### **About:**

Nestled in an attractive park-like setting, Granite Hills Shoppes presents two prime retail spaces that can be combined into a total of 3,864 SF or separated if needed. Located on highly trafficked US 3/NH 28 with 21,000 vehicles per day, the property enjoys excellent visibility and accessibility through a signalized intersection. Both spaces are in move-in ready condition, featuring their own restrooms. This versatile opportunity is ideal for businesses looking for a well-positioned and well-maintained space in a thriving area.

### **Property Highlights:**

- Signalized Intersection
- Abundant Parking
- Attractive Center in Park-like Setting
- > Spaces in excellent condition
- Monument sign with reader board
- Restrooms in place
- Exceptional Visibility to 21,000
  Vehicles Per Day

### **Property Details:**

| 000                                              |                                                             |                                          |
|--------------------------------------------------|-------------------------------------------------------------|------------------------------------------|
| Population                                       | Median HH Income                                            | <b>Median Age</b>                        |
| 1 mile: 902<br>3 miles: 5,449<br>5 miles: 22,789 | 1 mile: \$88,759<br>3 miles: \$102,091<br>5 miles: \$94,858 | 1 mile: 36<br>3 miles: 38<br>5 miles: 37 |
|                                                  | Traffic Count: 21,000 VPD                                   |                                          |
| BULDING TYPE                                     | // Retail/Office                                            |                                          |
| LEASE RATE                                       | // \$11.50psf + NNN                                         |                                          |
| ZONING                                           | // Performance Zone                                         |                                          |