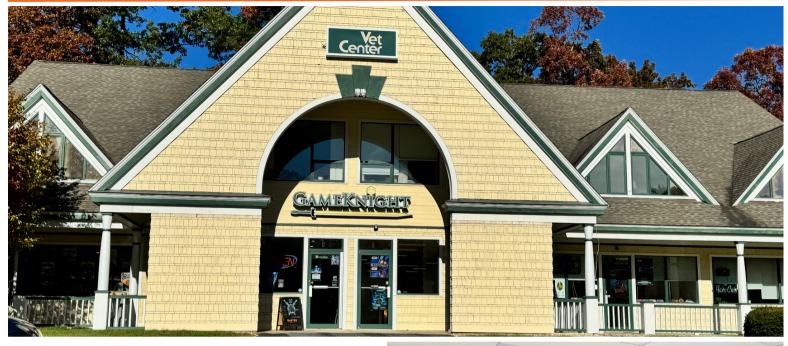

#### **About:**

Nestled in an attractive park-like setting, Granite Hills Shoppes presents two prime retail spaces that can be combined into a total of 3,864 SF or separated if needed. Located on highly trafficked US 3/NH 28 with 21,000 vehicles per day, the property enjoys excellent visibility and accessibility through a signalized intersection. Both spaces are in move-in ready condition, featuring their own restrooms. This versatile opportunity is ideal for businesses looking for a well-positioned and well-maintained space in a thriving area.

### **Property Highlights:**

- Signalized Intersection
- Abundant Parking
- Attractive Center in Park-like Setting
- > Spaces in excellent condition
- Monument sign with reader board
- Restrooms in place
- Exceptional Visibility to 21,000
  Vehicles Per Day