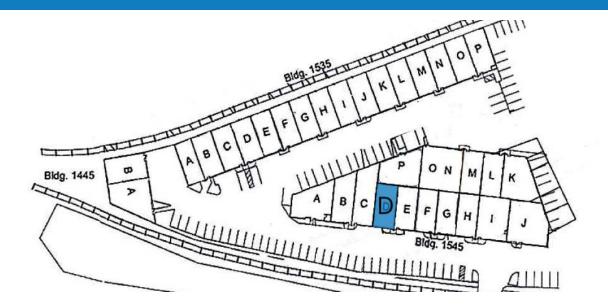

# 1545 Tidelands Ave, Suite D

#### **AVAILABLE SPACES**

| SUITE                      | TENANT    | SIZE     | ТҮРЕ           | RATE              | DESCRIPTION |
|----------------------------|-----------|----------|----------------|-------------------|-------------|
| 1545 Tidelands Ave Suite D | Available | 1,153 SF | Modified Gross | \$2,020 per month |             |