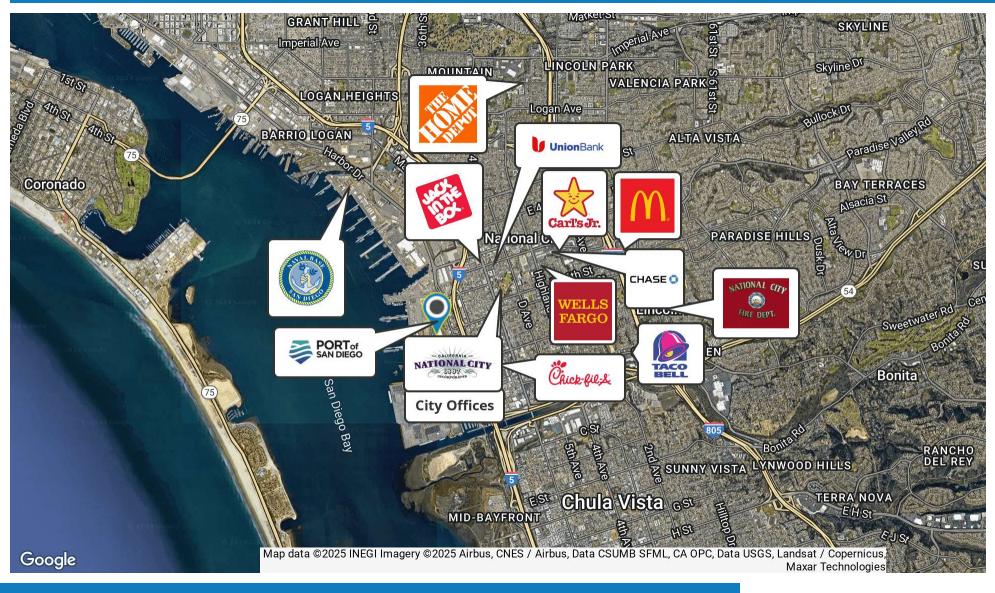

### **PROPERTY HIGHLIGHTS**

- Water and Trash Included
- Great coastal National City location, Minutes from downtown San Diego
- Easy access to I-5, I-15, I-805, HWY 54 and 94, and 32nd Street Naval Base, and the United Port of San Diego
- Large Front office, Large rear warehouse
- Well maintained Industrial Park
- Fully Sprinklered
- 3 Grade level roll-doors
- Hub Zone Oualified

## FOR LEASE Warehouse/Office Space

1545 TIDELANDS AVE. SUITE D, SPRING VALLEY, CA 91950