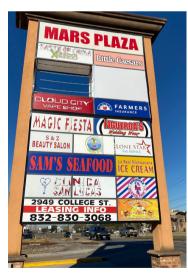

## **MARS PLAZA** 2949 COLLEGE ST. BEAUMONT, TX

 START AT
 \$22-\$26/psf

 SF
 1,000 / 1,200 / 2,400

PYLON SIGNAGE

## MARS PLAZA TENANTS

- Little Cesar's
   Taste of China
- Sam's Seafood La Real
- Farmers
- Insurance
- Cinica San Lucas
- Michoacana
- Lone Star Tax
   Service
  - Victoria's Candy