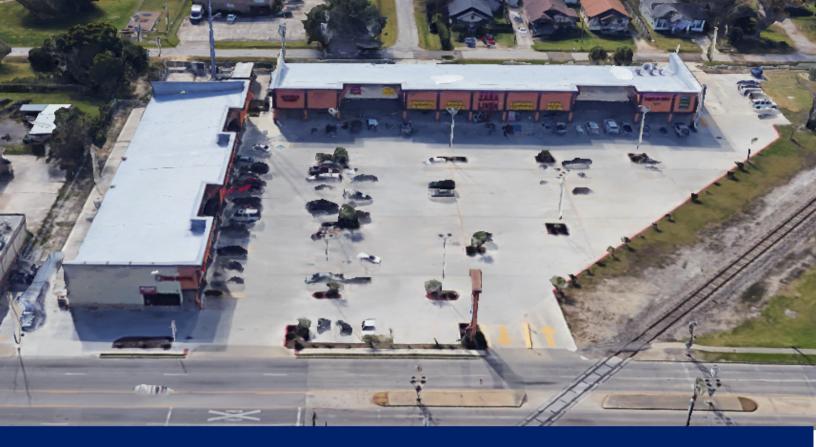

## **MARS PLAZA** 2949 COLLEGE ST. BEAUMONT, TX

 START AT
 \$22-\$26/psf

 SF
 1,000 / 1,200 / 2,400

PYLON SIGNAGE

## PROPERTY OVERVIEW

- 26,887 sf Shopping Center
- Across from Baptisit Hospital, City Health Clinic and the Army Reserve Office
- College St. / Hwy 90 Frontage
- Heavy Traffic

FOR MORE INFORMATION CONTACT: <u>IABS</u> CAROLANN CASTILLO 409.790.0102 CAROLANN@CBCAAA.COM