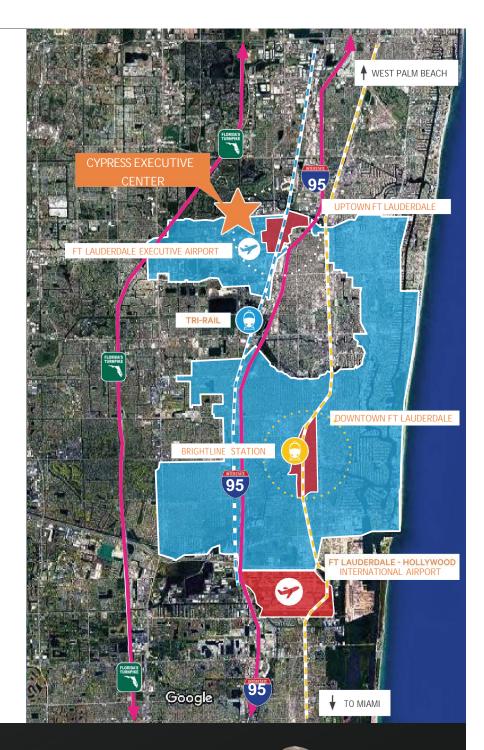

## LOCATION

The Cypress Creek Mobility Hub, located off I-95 and Cypress Creek Road, is Broward County's second largest commercial district and home to the Tri-Rail Station, Tri-Rail shuttles, and Broward County Transit bus service.

The Uptown Business District, employs over 70,000 people and is home to prominent firms such as Microsoft, Hotwire, and Citrix.