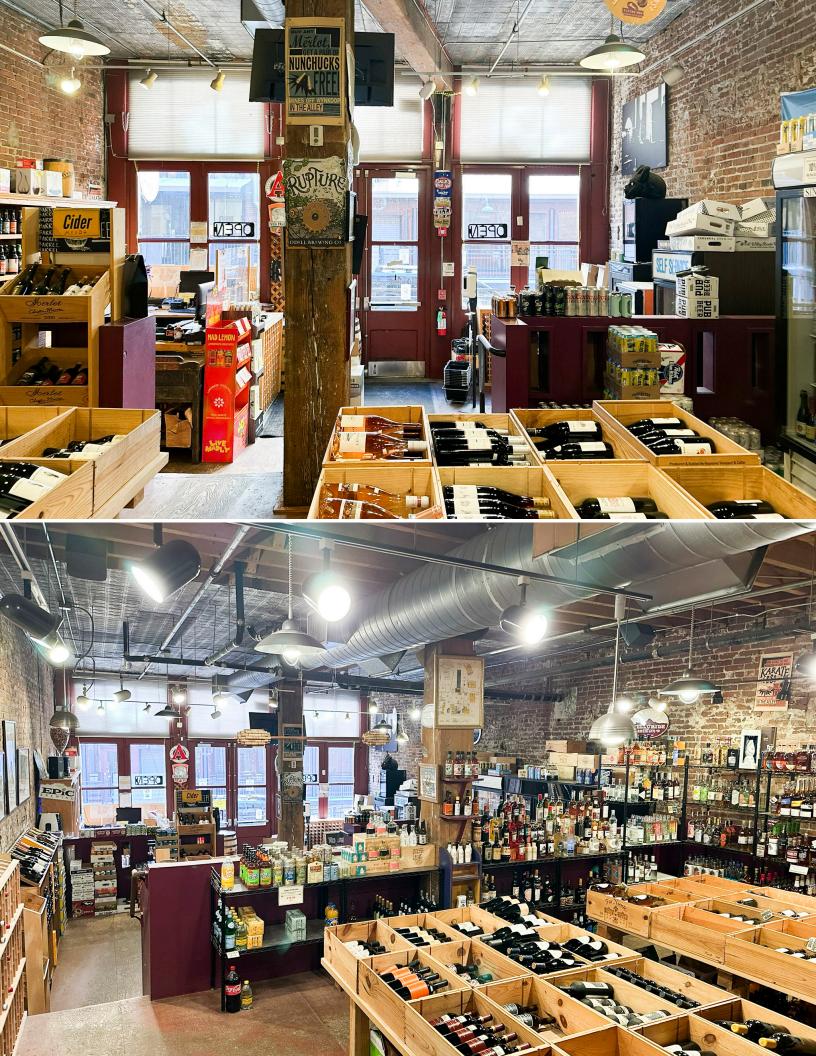

### **Property Overview**

- Ground floor LoDo retail / office availability at Mercantile Square
- Located off an alley, with a signage opportunity along 16th Street between Wynkoop and Wazee
- Charming brick and timber finishes in a historic structure
- One-of-a-kind central location that facilitates strong brand presence and identity