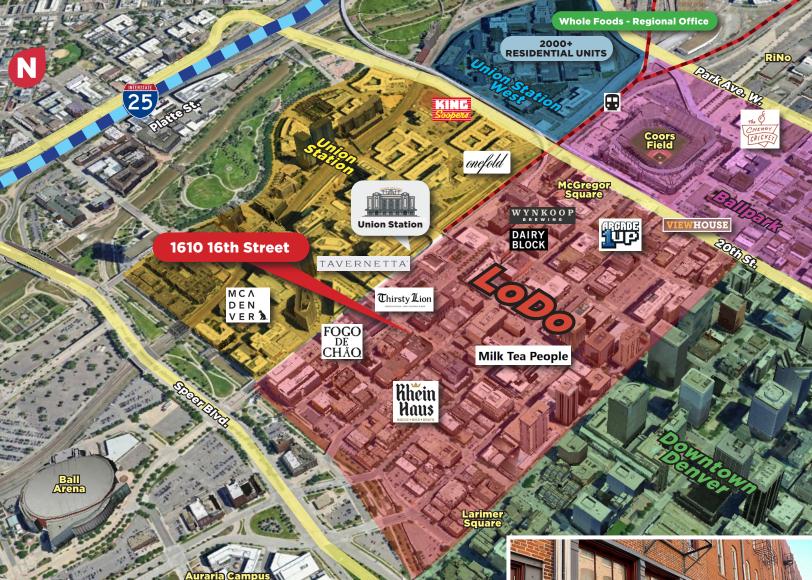

#### DISTRICT Old. New. Now.

#### LoDo is the Perfect Blend of Nostalgia and Modernity

• Denver's original mixed-use neighborhood:

Over 100 of the city's best restaurants, clubs, galleries, shops, and hospitality businesses.

• Unmatched charm:

LoDo is home to some of the finest late nineteenth and early twentieth-century commercial buildings in the American West.

• Perennially walkable:

Home to one of the most celebrated ballparks in America in Coors Field; anchored by the hub of Denver's public transit network in Union Station.