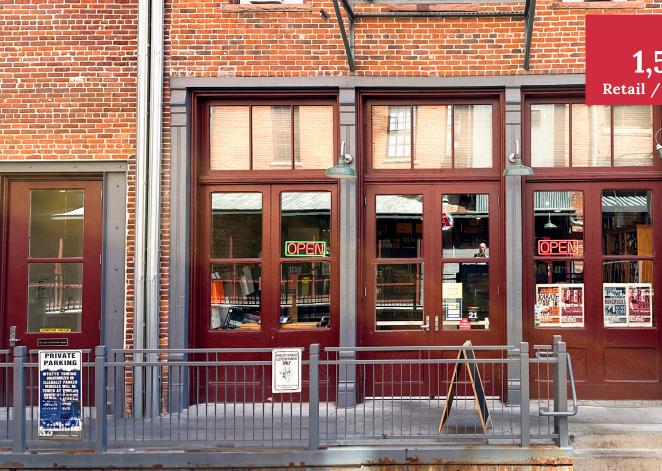

### **Property Overview**

- Ground floor LoDo retail / office availability at Mercantile Square
- Located off an alley, with a signage opportunity along 16th Street between Wynkoop and Wazee
- Charming brick and timber finishes in a historic structure
- One-of-a-kind central location that facilitates strong brand presence and identity

#### **Property Facts**

| 1,500 SF |
|----------|
| 1893     |
| 1994     |
| Street   |
| D-LD     |
|          |

FOR LEASE

Office in LoDo

1,500 RSF