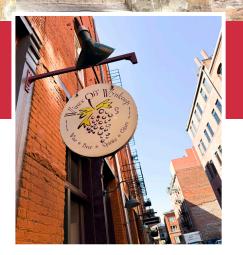

### **Property Overview**

- Ground floor LoDo retail / office availability at Mercantile Square
- Located off an alley, with a signage opportunity along 16th Street between Wynkoop and Wazee
- Charming brick and timber finishes in a historic structure
- One-of-a-kind central location that facilitates strong brand presence and identity