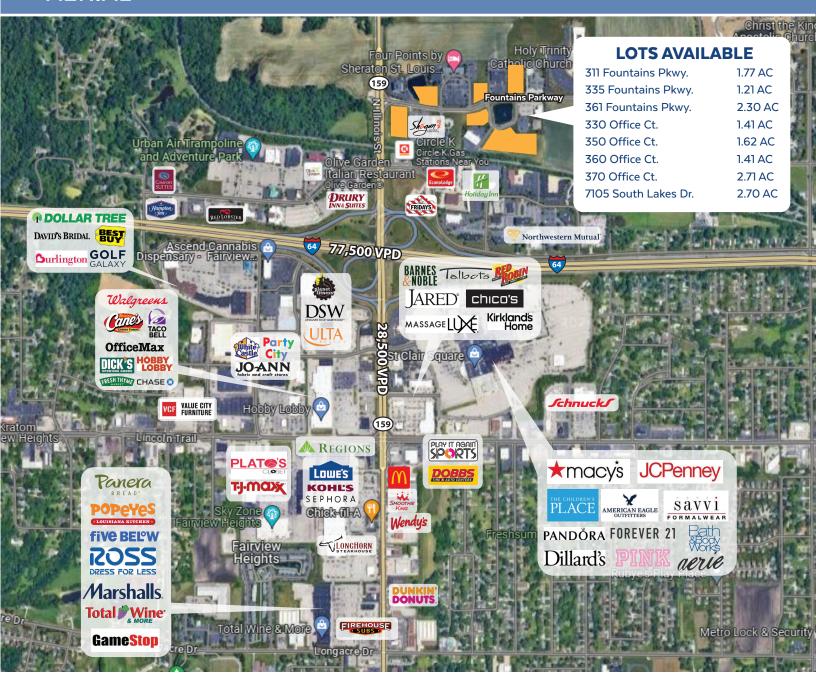

## PROPERTY HIGHLIGHTS

- 8 Commercial lots ranging from 2.3± AC to 2.71± AC
- · Improved lots with access to all utilities and rights of way
- Minutes away from major retail hubs
- Suitable for retail, quick serve and casual dining restaurants, hospitality, and office

**SALE PRICE: \$5.00 to 12.50 PSF** 