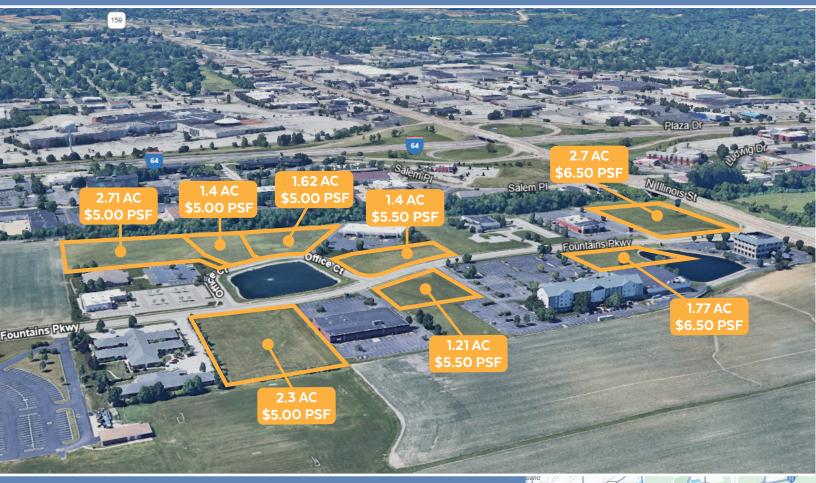

## PROPERTY HIGHLIGHTS

- 8 Commercial lots ranging from 2.3± AC to 2.71± AC
- · Improved lots with access to all utilities and rights of way
- Minutes away from major retail hubs
- Suitable for retail, quick serve and casual dining restaurants, hospitality, and office

**SALE PRICE: \$5.00 to 12.50 PSF** 

## **AERIAL**